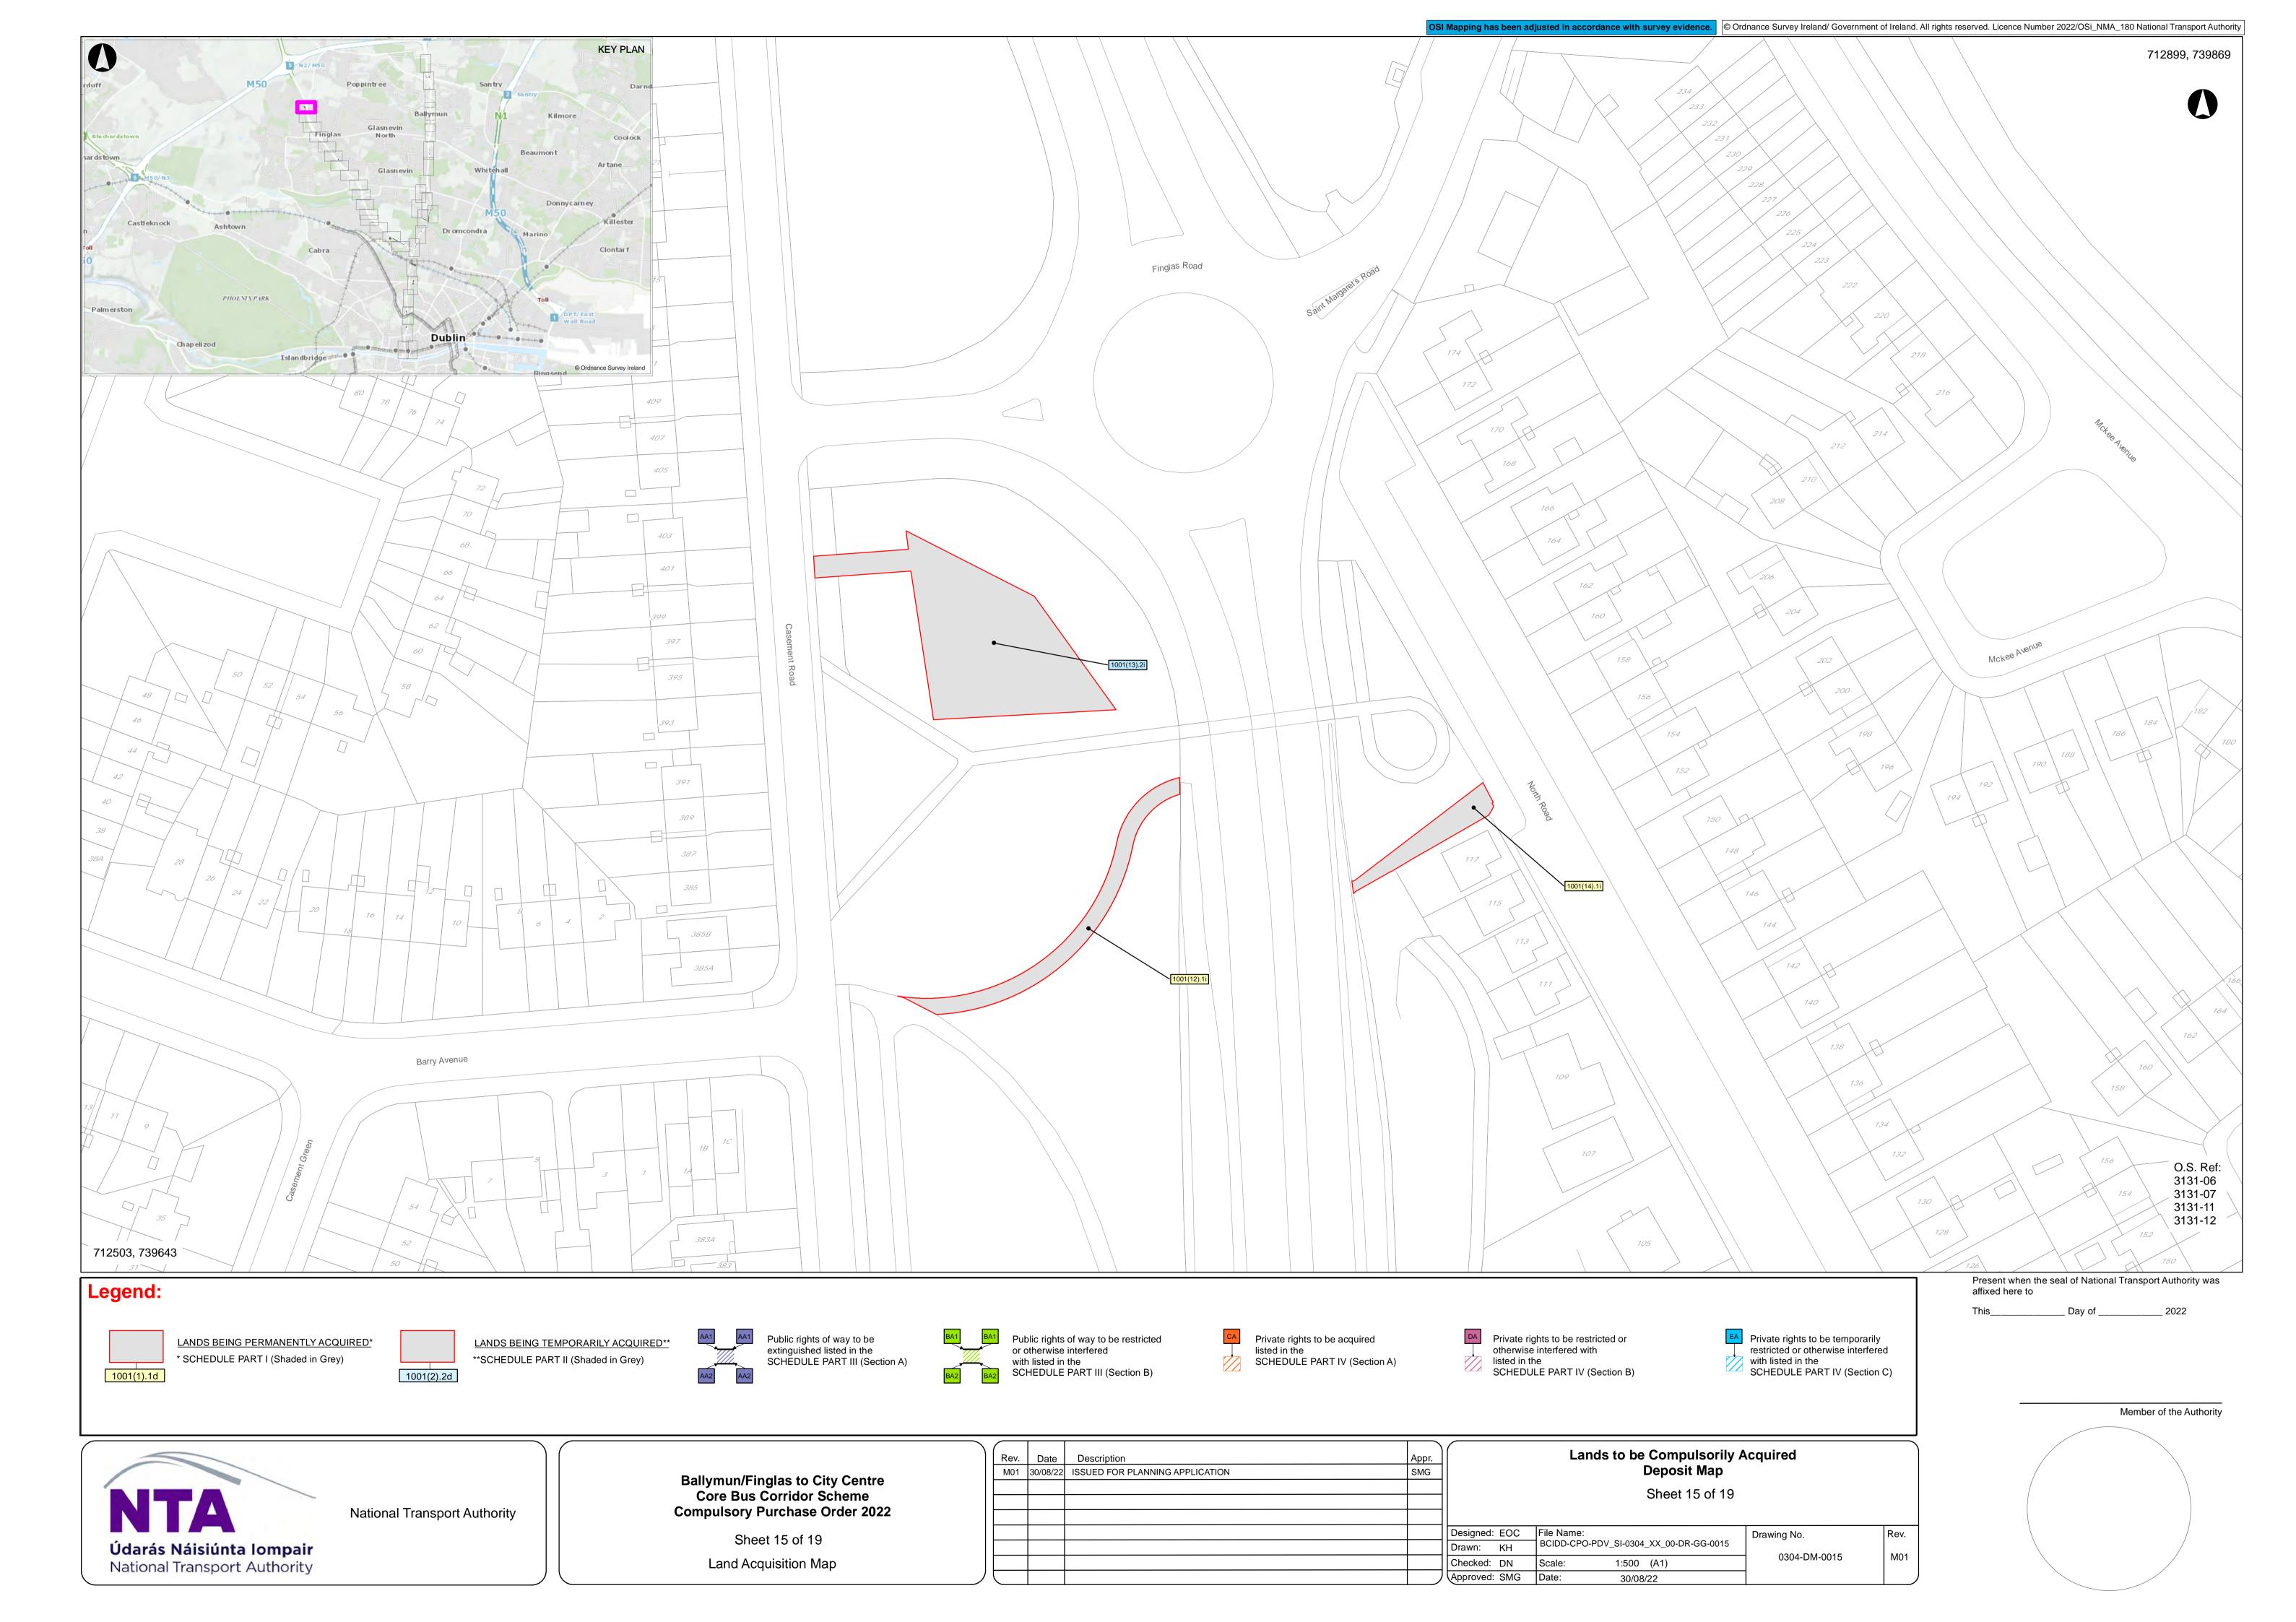

|              |      |  |  |
|               |      |          |                                 |       | Designed: EOC                     | File Name:                             | Drawing No.  | Rev. |  |  |
|               |      |          |                                 |       | Drawn: KH                         | BCIDD-CPO-PDV_SI-0304_XX_00-DR-GG-0012 | 0004 DM 0040 |      |  |  |
|               |      |          |                                 |       | Checked: DN                       | Scale: 1:500 (A1)                      | 0304-DM-0012 | M01  |  |  |
| $\mathcal{I}$ |      |          |                                 |       | Approved: SMG                     | Date: 30/08/22                         |              | 1 )  |  |  |