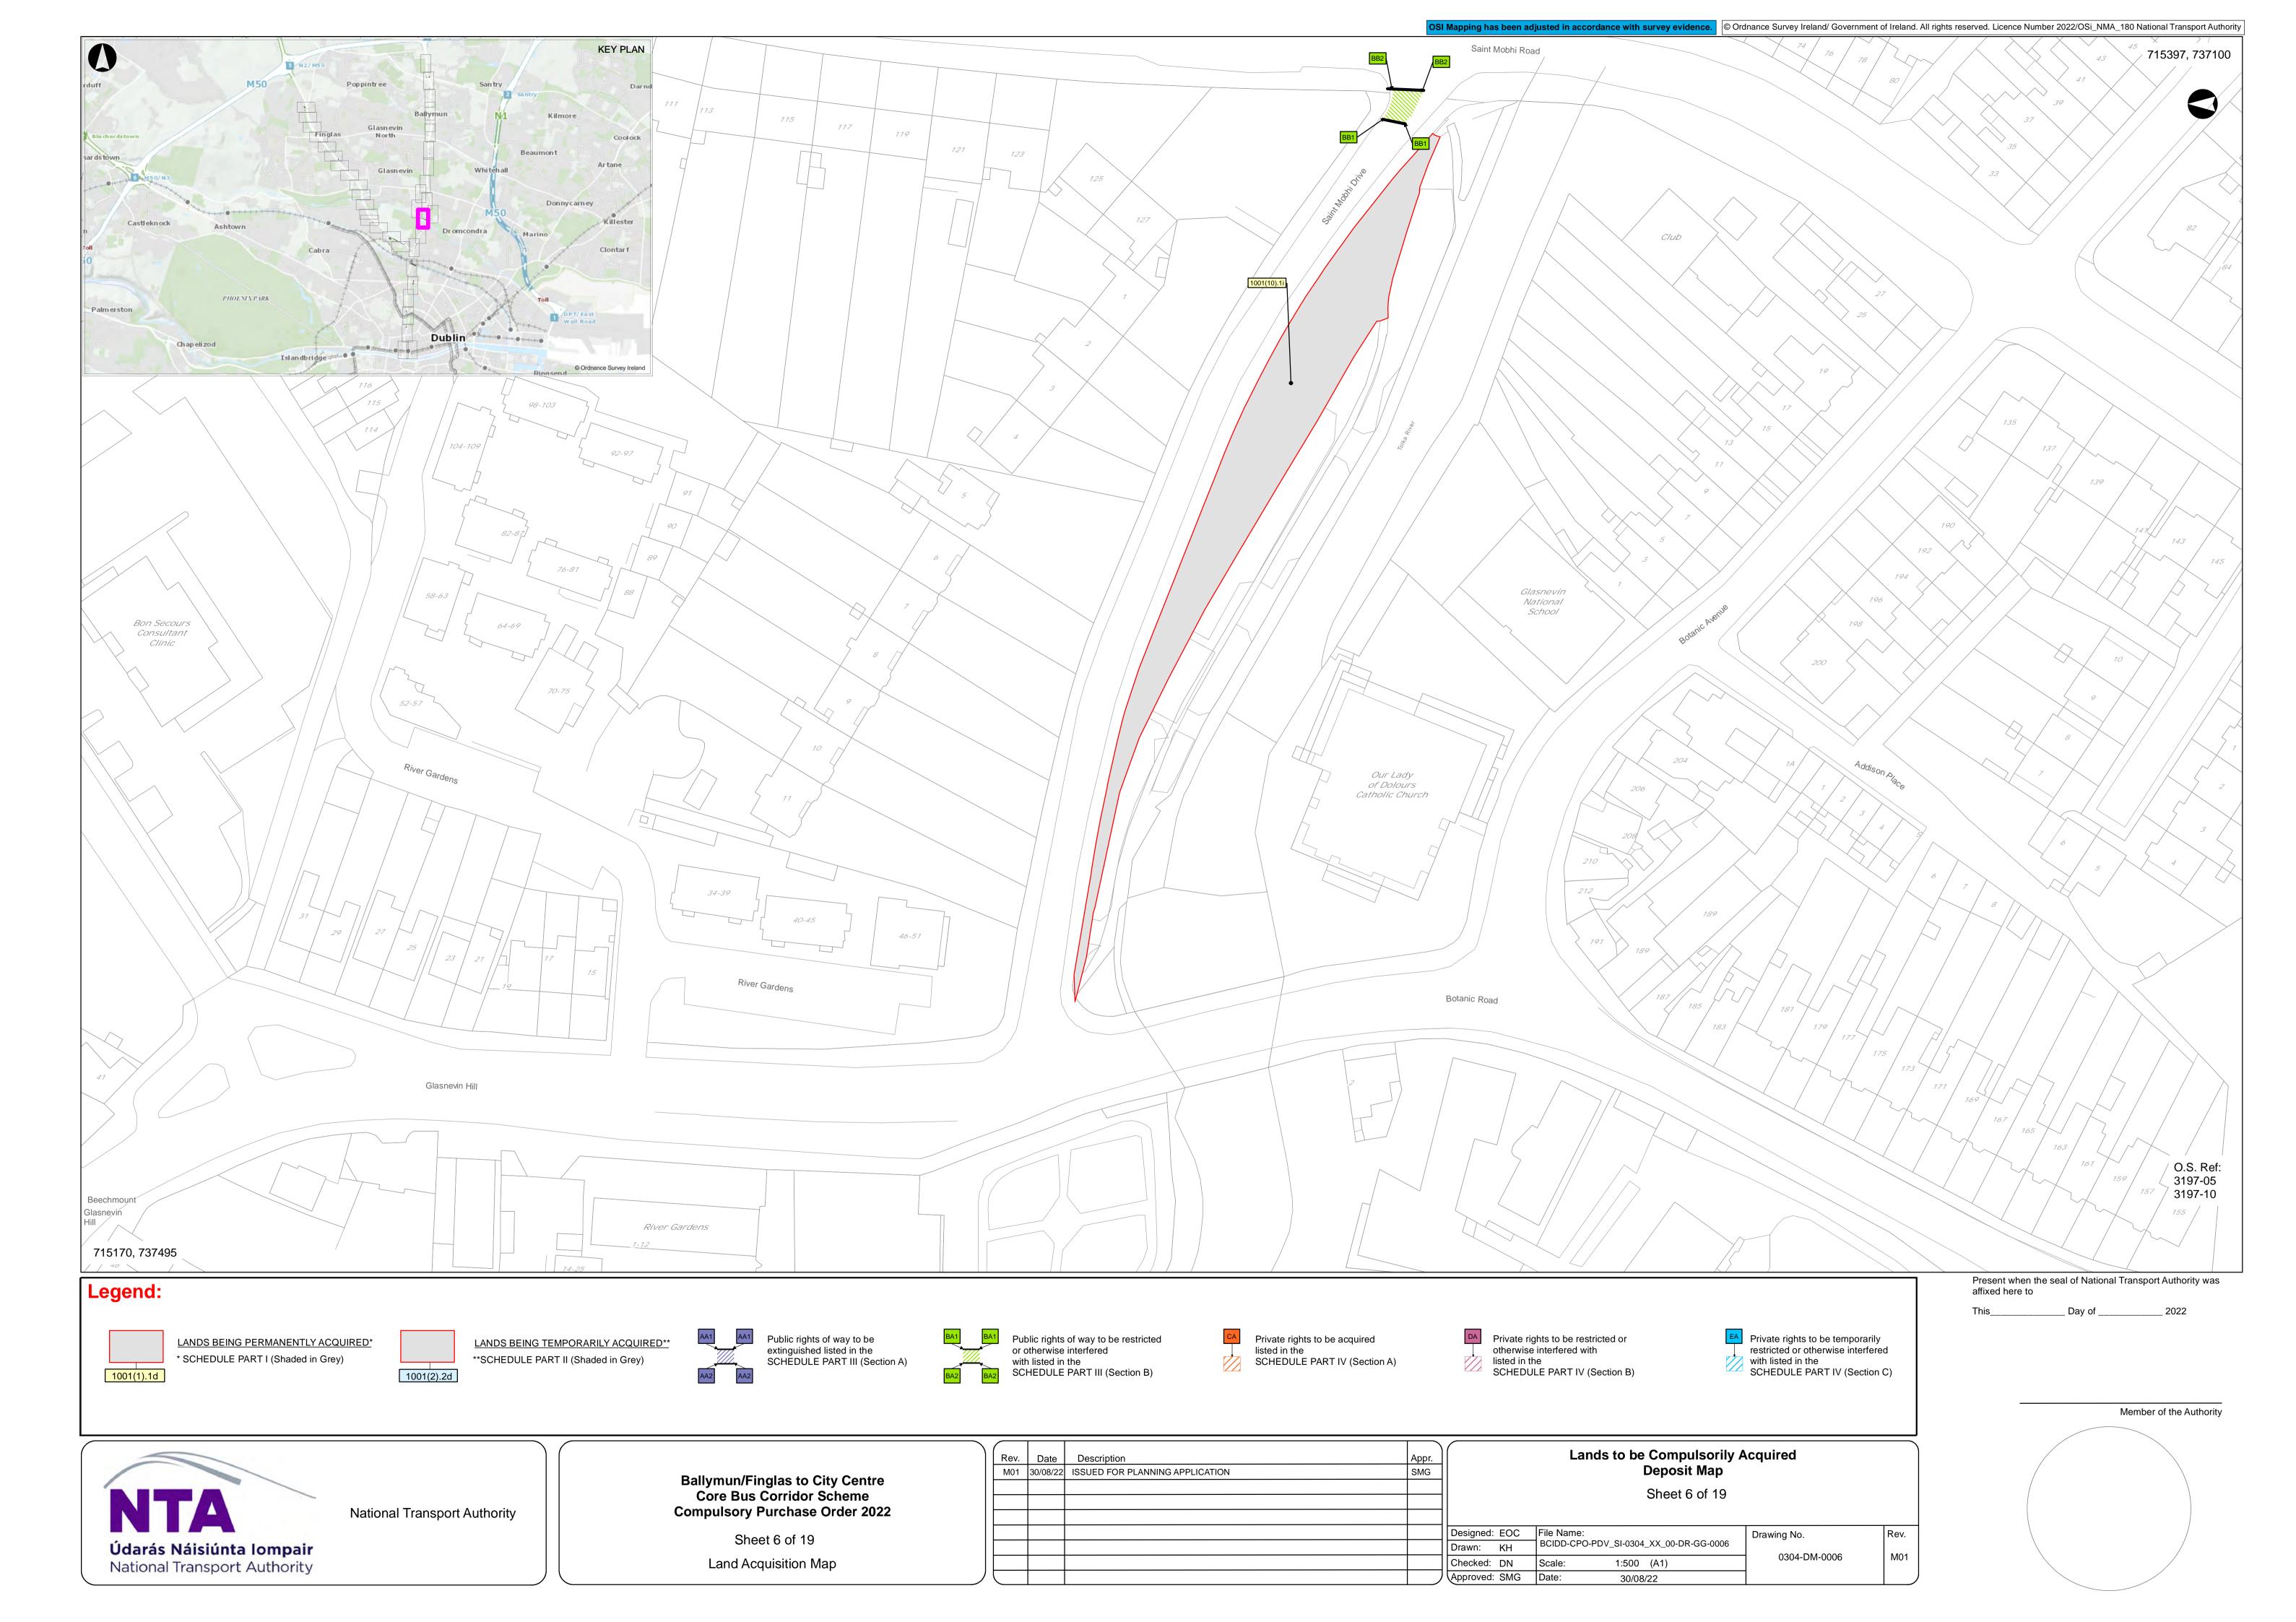

er 2 of 19                        |              |      |
|     |      |          |                                 |       |               |                                        |              |      |
|     |      |          |                                 |       | Designed: EOC | File Name:                             | Drawing No.  | Rev. |
|     |      |          |                                 |       | Drawn: KH     | BCIDD-CPO-PDV_SI-0304_XX_00-DR-GG-0002 |              |      |
|     |      |          |                                 |       | Checked: DN   | Scale: 1:500 (A1)                      | 0304-DM-0002 | M01  |
| الر |      |          |                                 |       | Approved: SMG | Date: 30/08/22                         |              |      |





















Údarás Náisiúnta Iompair National Transport Authority

Sheet 12 of 19 Land Acquisition Map

| ) [_          | Rev. | Date     | Description                     | Appr. | Lands to be Compulsorily Acquired |                                        |              |      |  |  |
|---------------|------|----------|---------------------------------|-------|-----------------------------------|----------------------------------------|--------------|------|--|--|
|               | M01  | 30/08/22 | ISSUED FOR PLANNING APPLICATION | SMG   |                                   | Deposit Map                            |              |      |  |  |
|               |      |          |                                 |       | Sheet 12 of 19                    |