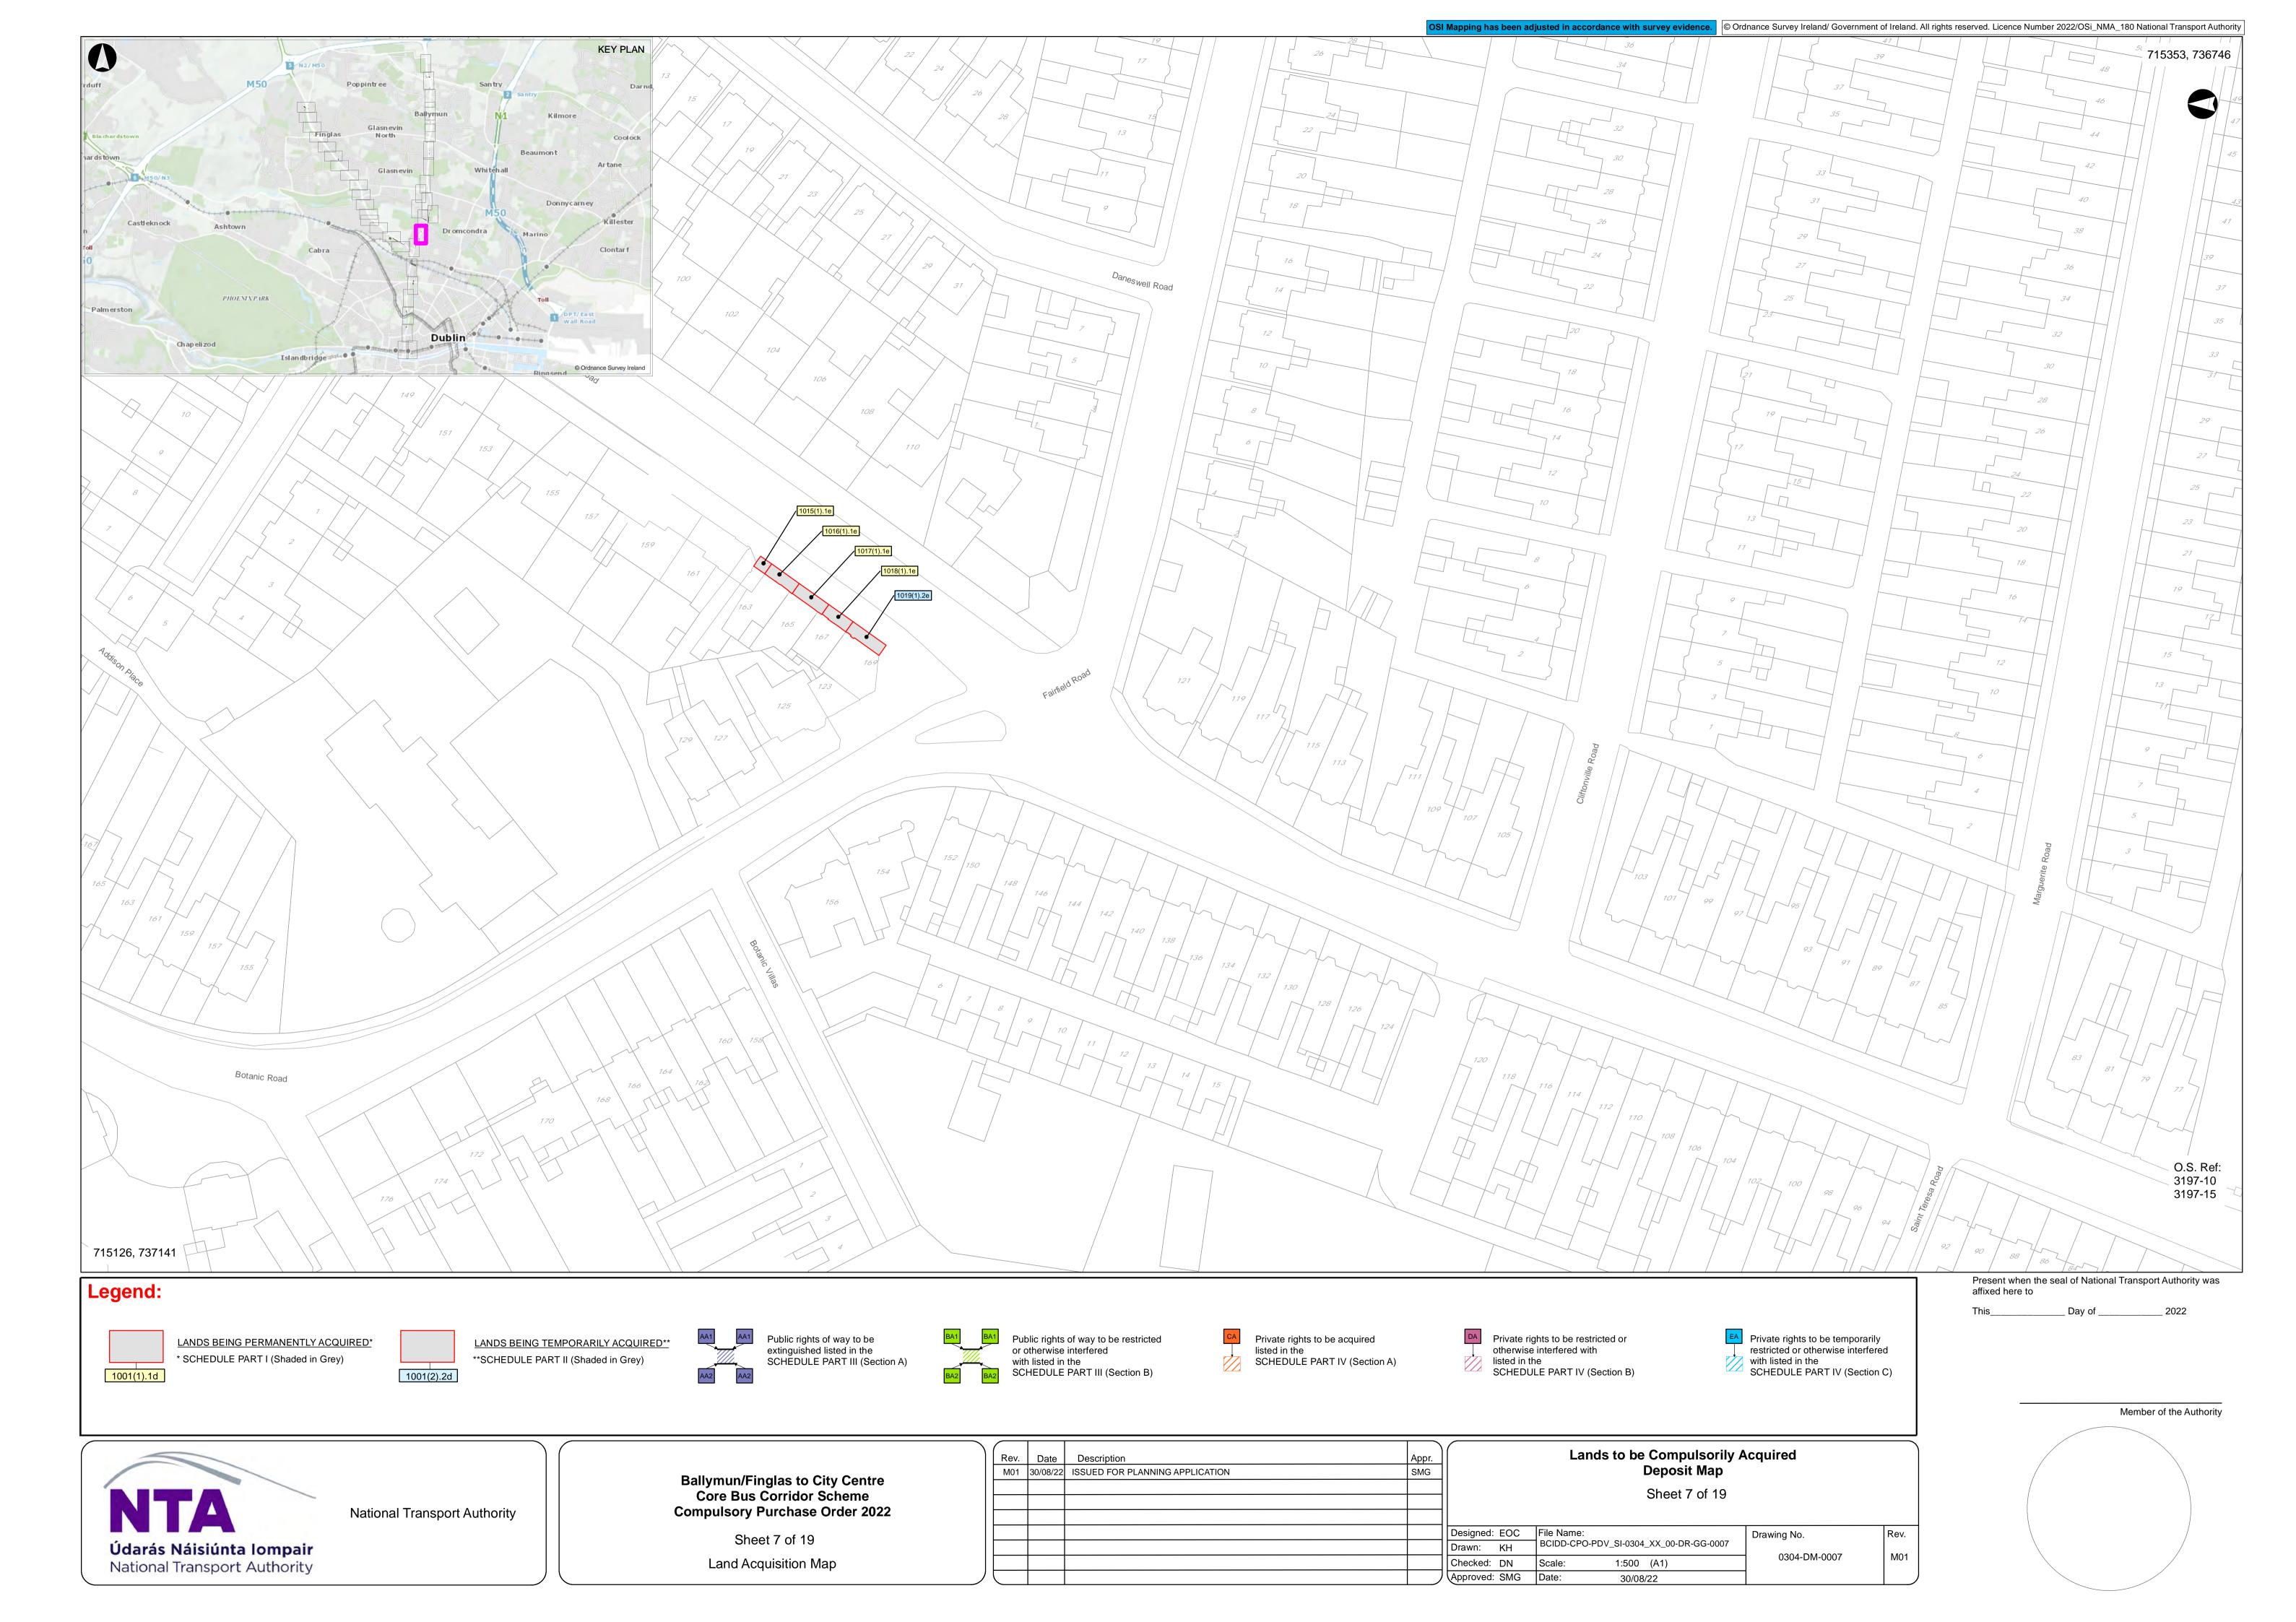

2 of 19                        |              |      |
|     |      |          |                                 |       |               |                                        |              |      |
|     |      |          |                                 |       | Designed: EOC | File Name:                             | Drawing No.  | Rev. |
|     |      |          |                                 |       | Drawn: KH     | BCIDD-CPO-PDV_SI-0304_XX_00-DR-GG-0002 |              |      |
|     |      |          |                                 |       | Checked: DN   | Scale: 1:500 (A1)                      | 0304-DM-0002 | M01  |
| الر |      |          |                                 |       | Approved: SMG | Date: 30/08/22                         |              |      |





















Údarás Náisiúnta Iompair National Transport Authority

Sheet 12 of 19 Land Acquisition Map

| ) [_          | Rev. | Date     | Description                     | Appr. | Lands to be Compulsorily Acquired |                                        |              |      |  |  |
|---------------|------|----------|---------------------------------|-------|-----------------------------------|----------------------------------------|--------------|------|--|--|
|               | M01  | 30/08/22 | ISSUED FOR PLANNING APPLICATION | SMG   |                                   | Deposit Map                            |              |      |  |  |
|               |      |          |                                 |       | Sheet 12 of 19                    |