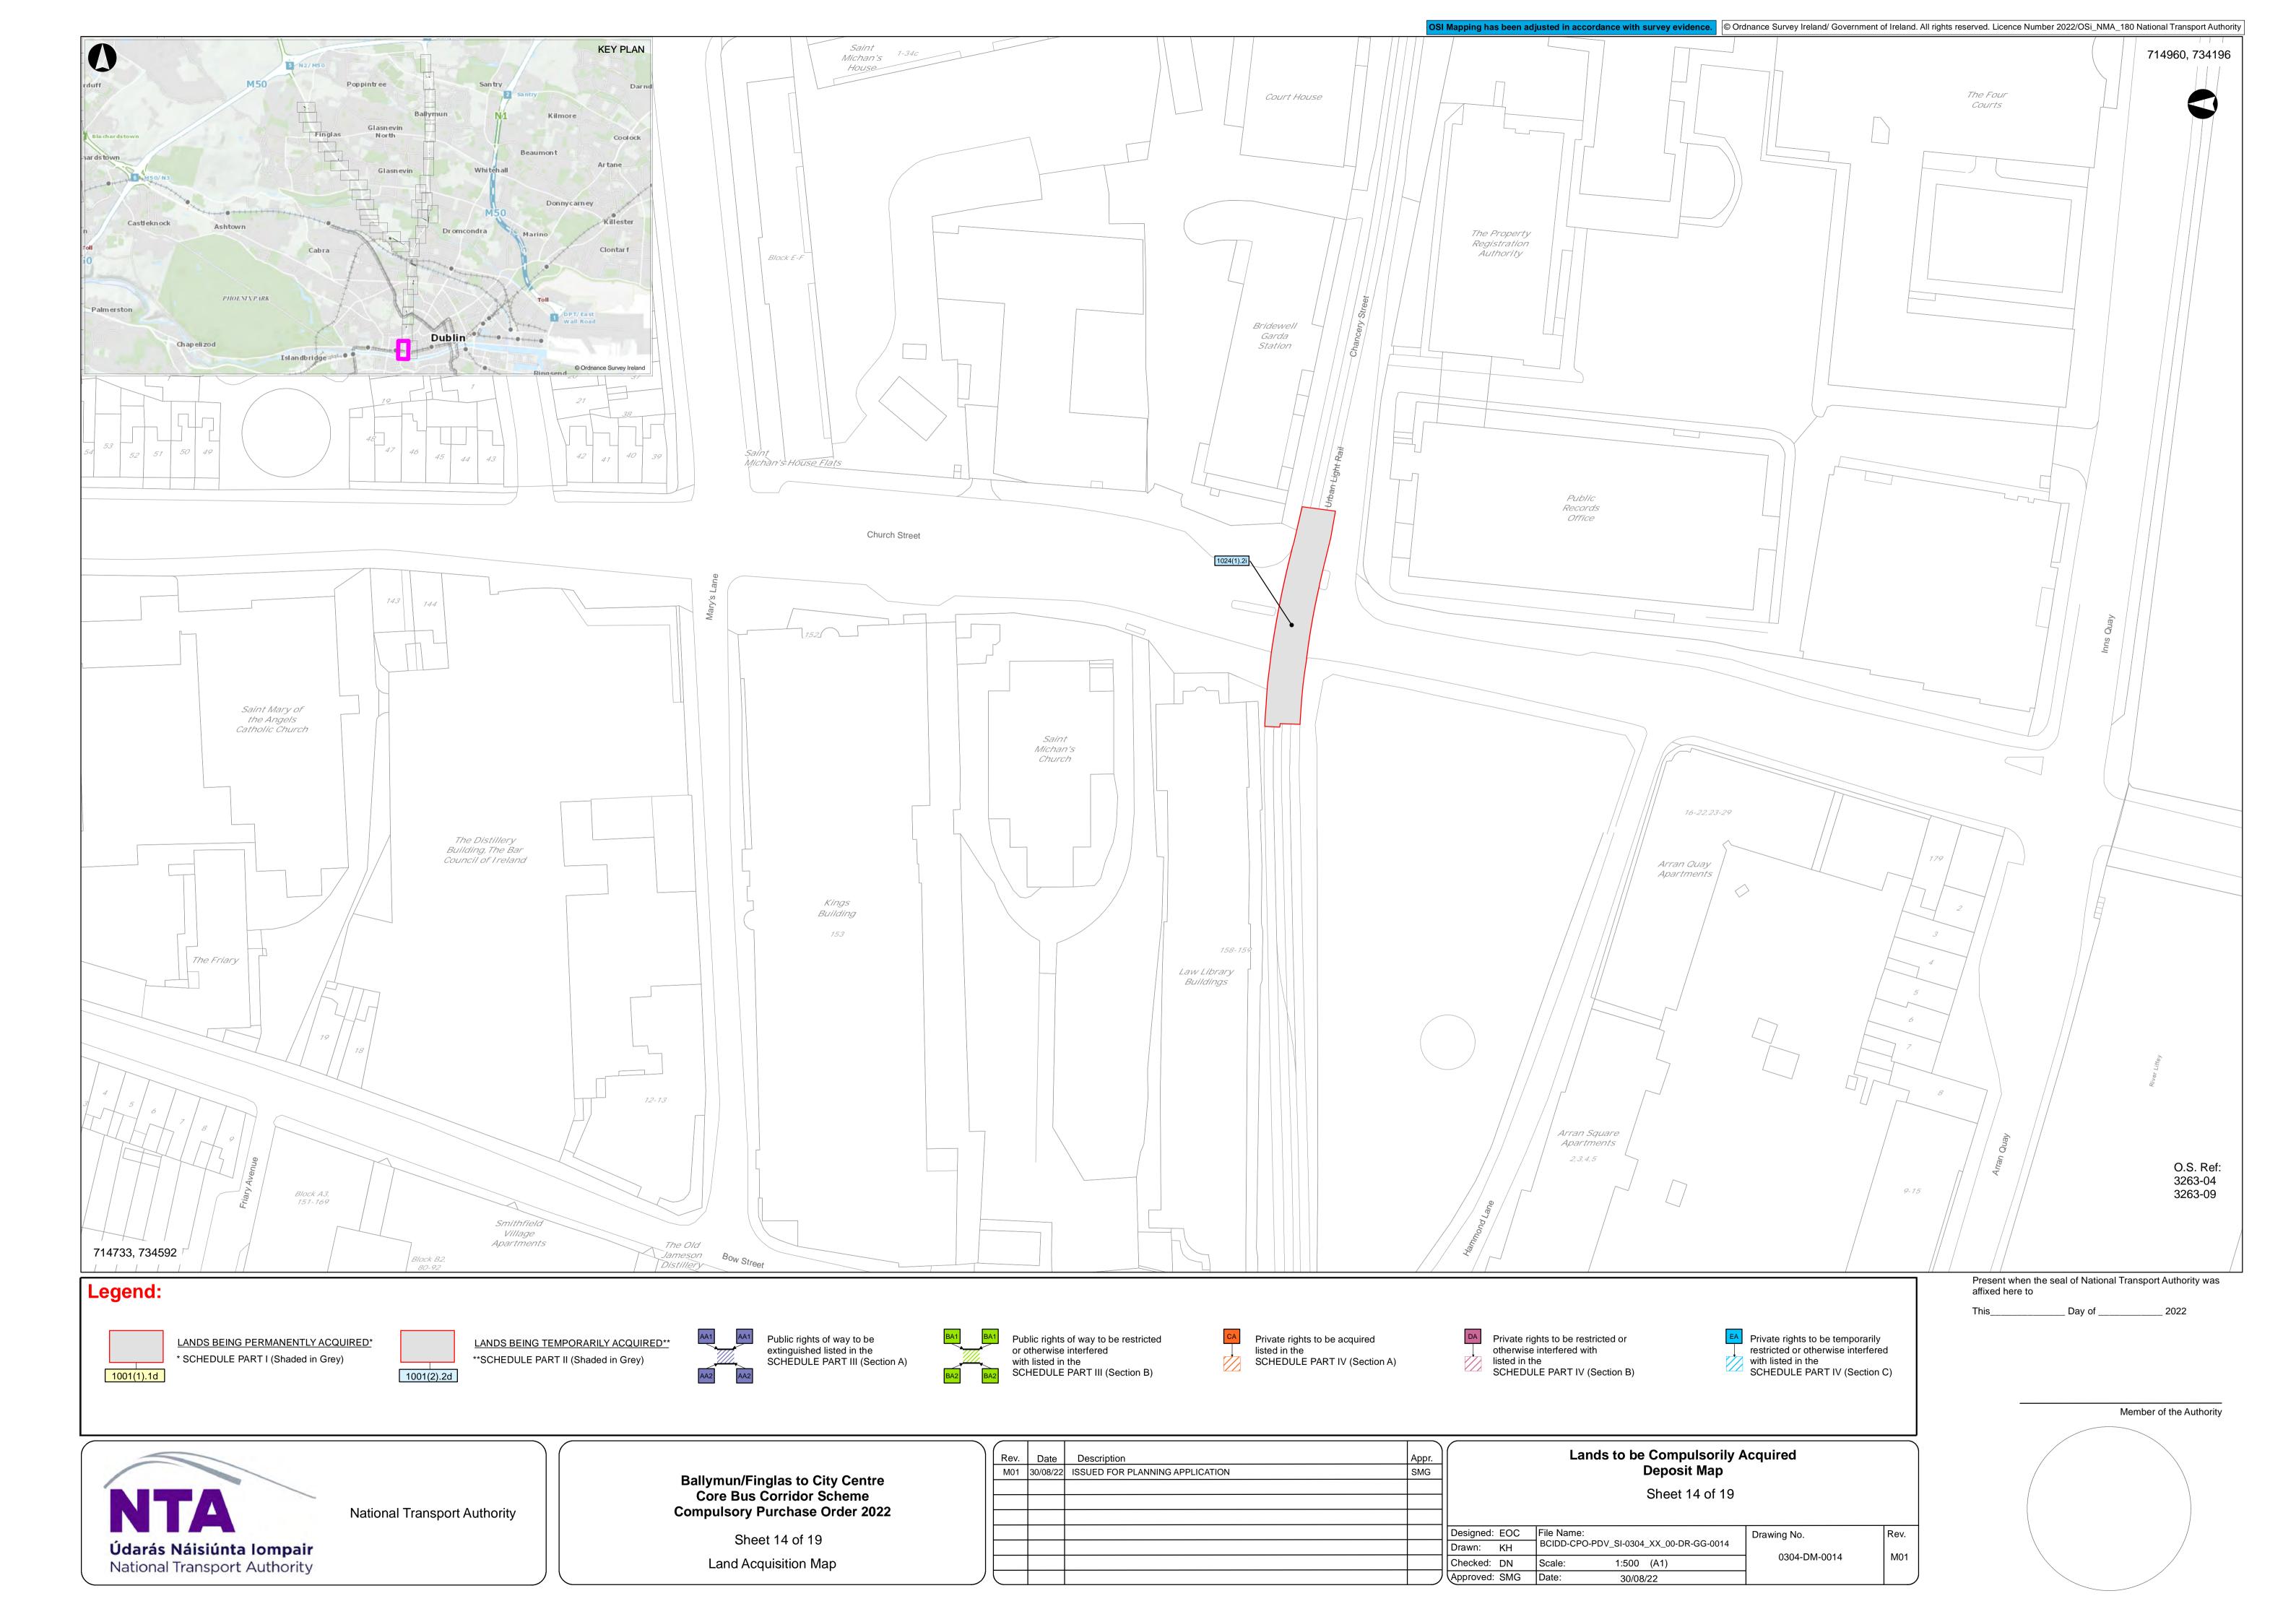

|              |      |  |  |
|               |      |          |                                 |       | Designed: EOC                     | File Name:                             | Drawing No.  | Rev. |  |  |
|               |      |          |                                 |       | Drawn: KH                         | BCIDD-CPO-PDV_SI-0304_XX_00-DR-GG-0012 | 0004 DM 0040 |      |  |  |
|               |      |          |                                 |       | Checked: DN                       | Scale: 1:500 (A1)                      | 0304-DM-0012 | M01  |  |  |
| $\mathcal{I}$ |      |          |                                 |       | Approved: SMG                     | Date: 30/08/22                         |              | 1 )  |  |  |