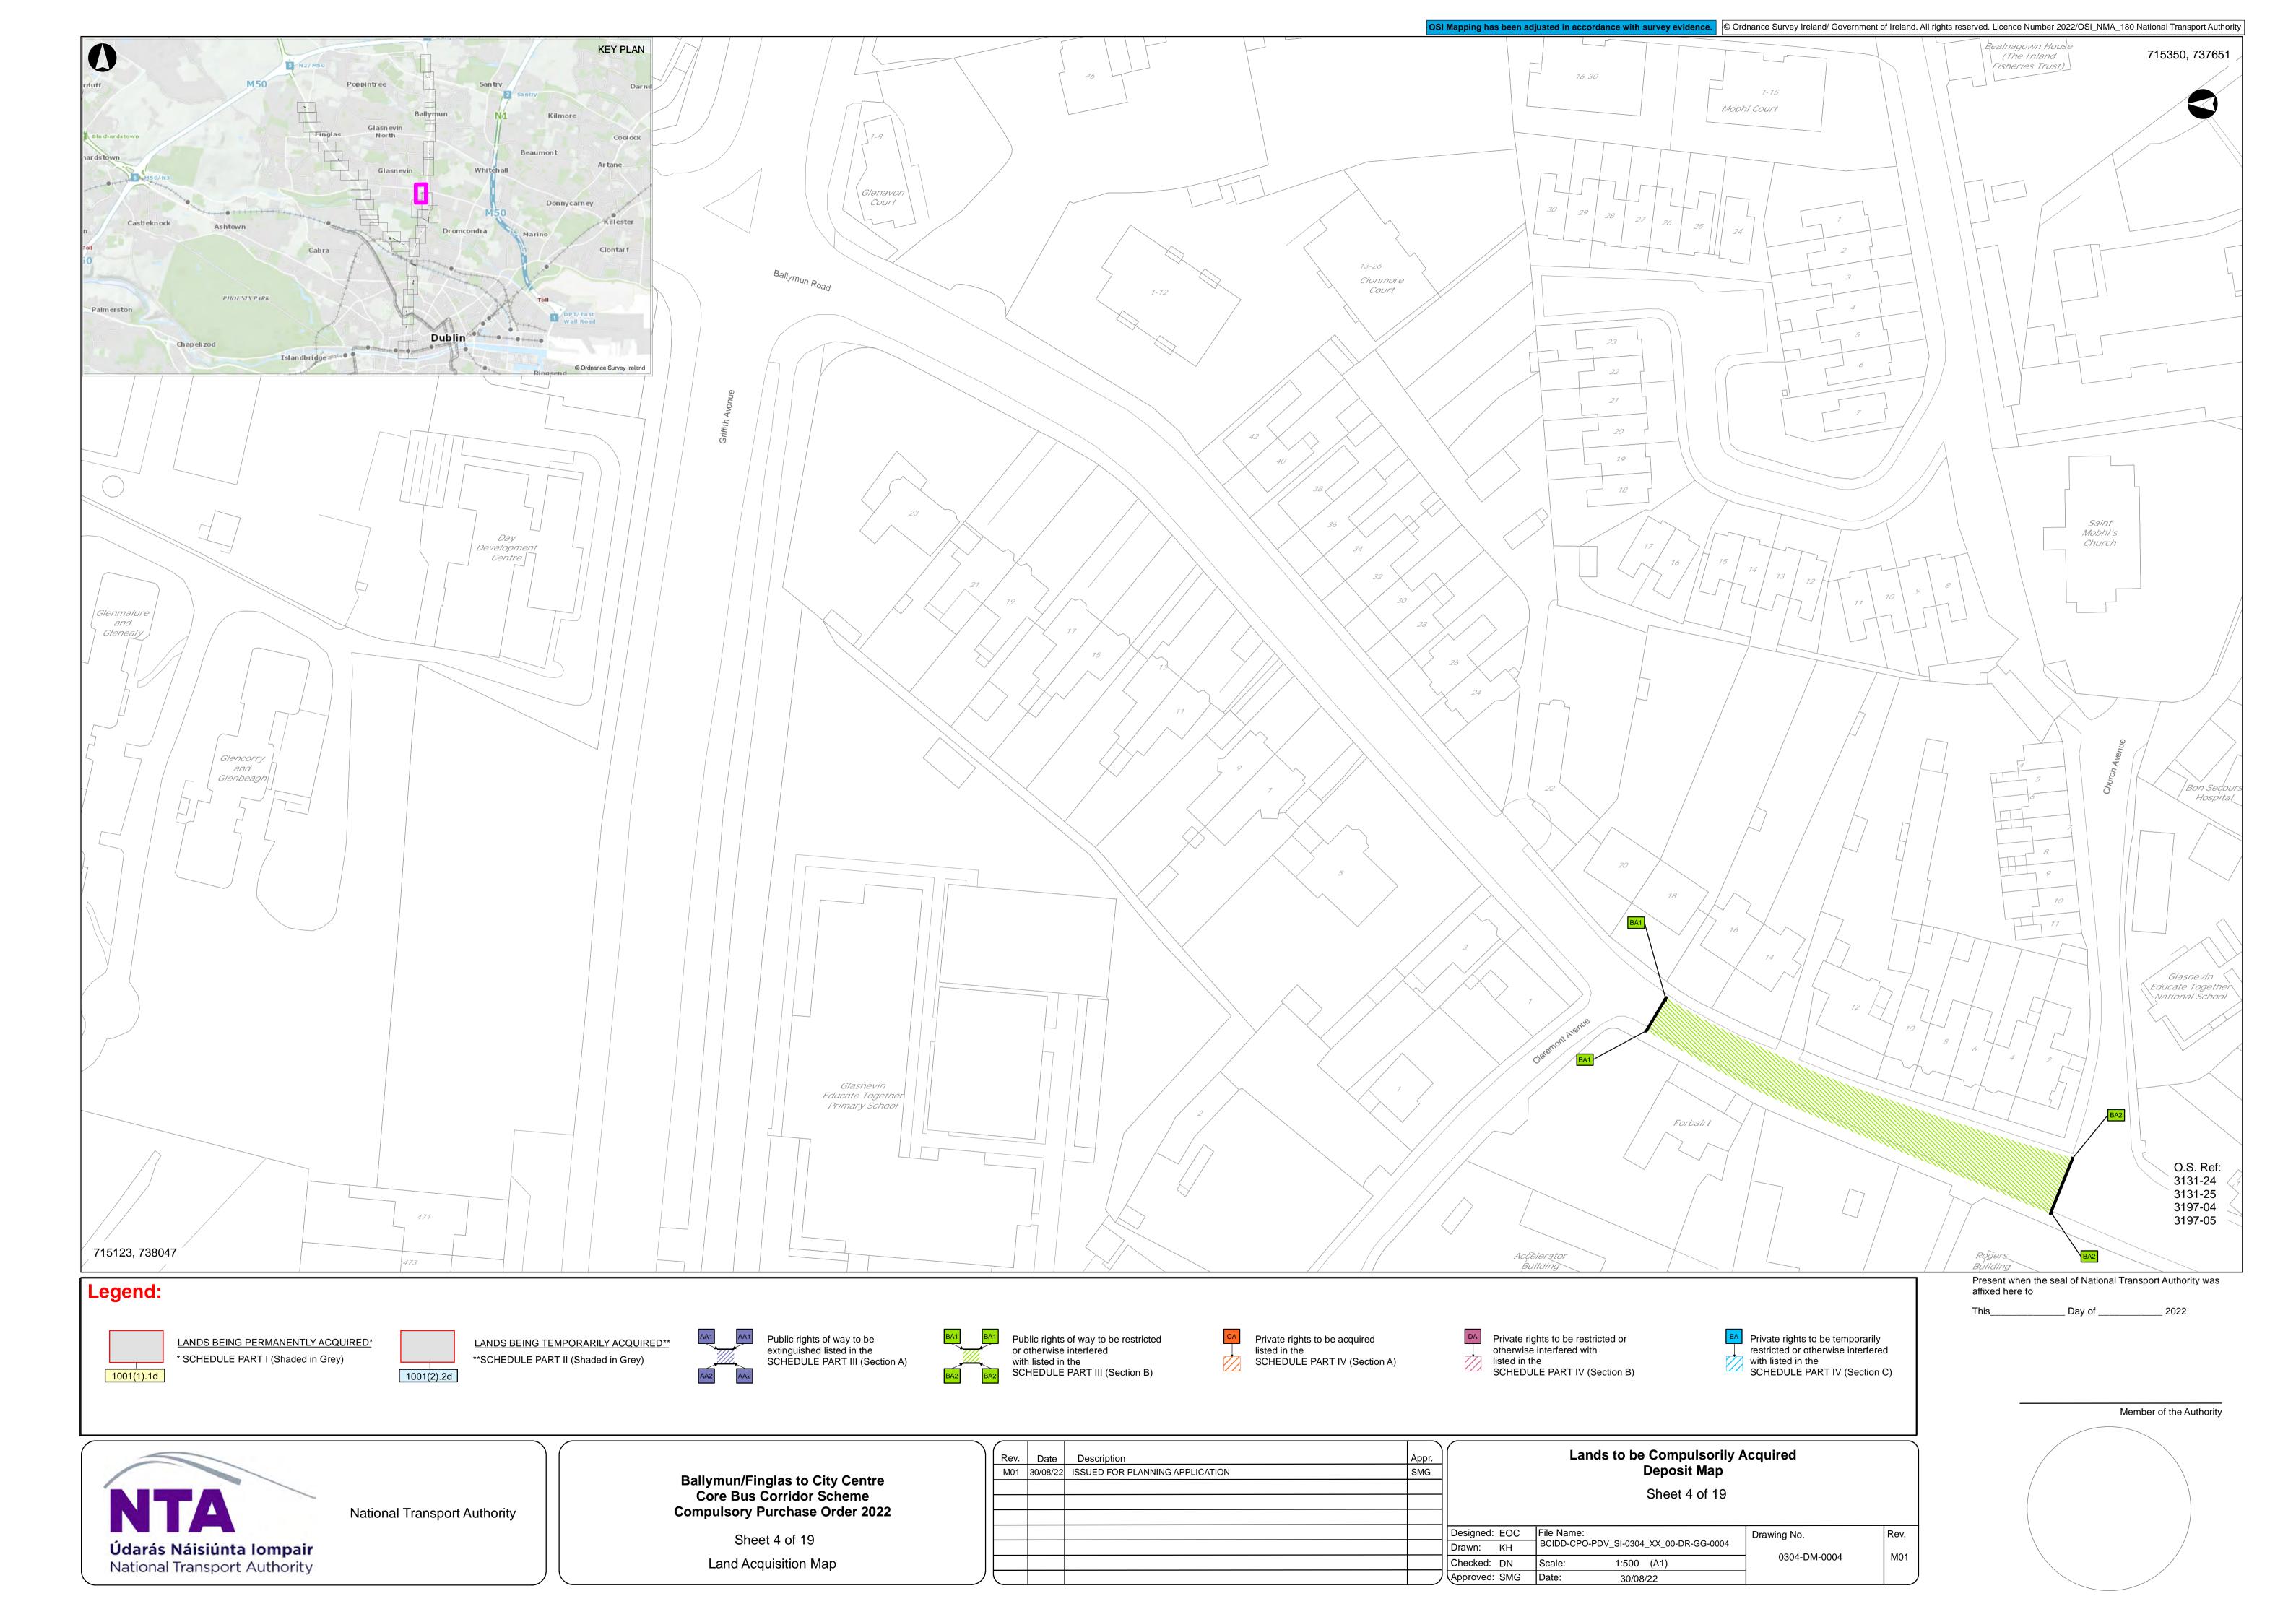

fficer 2 of 19                        |              |      |
|     |      |          |                                 |       |               |                                        |              |      |
|     |      |          |                                 |       | Designed: EOC | File Name:                             | Drawing No.  | Rev. |
|     |      |          |                                 |       | Drawn: KH     | BCIDD-CPO-PDV_SI-0304_XX_00-DR-GG-0002 |              |      |
|     |      |          |                                 |       | Checked: DN   | Scale: 1:500 (A1)                      | 0304-DM-0002 | M01  |
| الر |      |          |                                 |       | Approved: SMG | Date: 30/08/22                         |              |      |





















Údarás Náisiúnta Iompair National Transport Authority

Sheet 12 of 19 Land Acquisition Map

| ) [_          | Rev. | Date     | Description                     | Appr. | Lands to be Compulsorily Acquired |                                        |              |      |  |  |
|---------------|------|----------|---------------------------------|-------|-----------------------------------|----------------------------------------|--------------|------|--|--|
|               | M01  | 30/08/22 | ISSUED FOR PLANNING APPLICATION | SMG   |                                   | Deposit Map                            |              |      |  |  |
|               |      |          |                                 |       | Sheet 12 of 19                    |