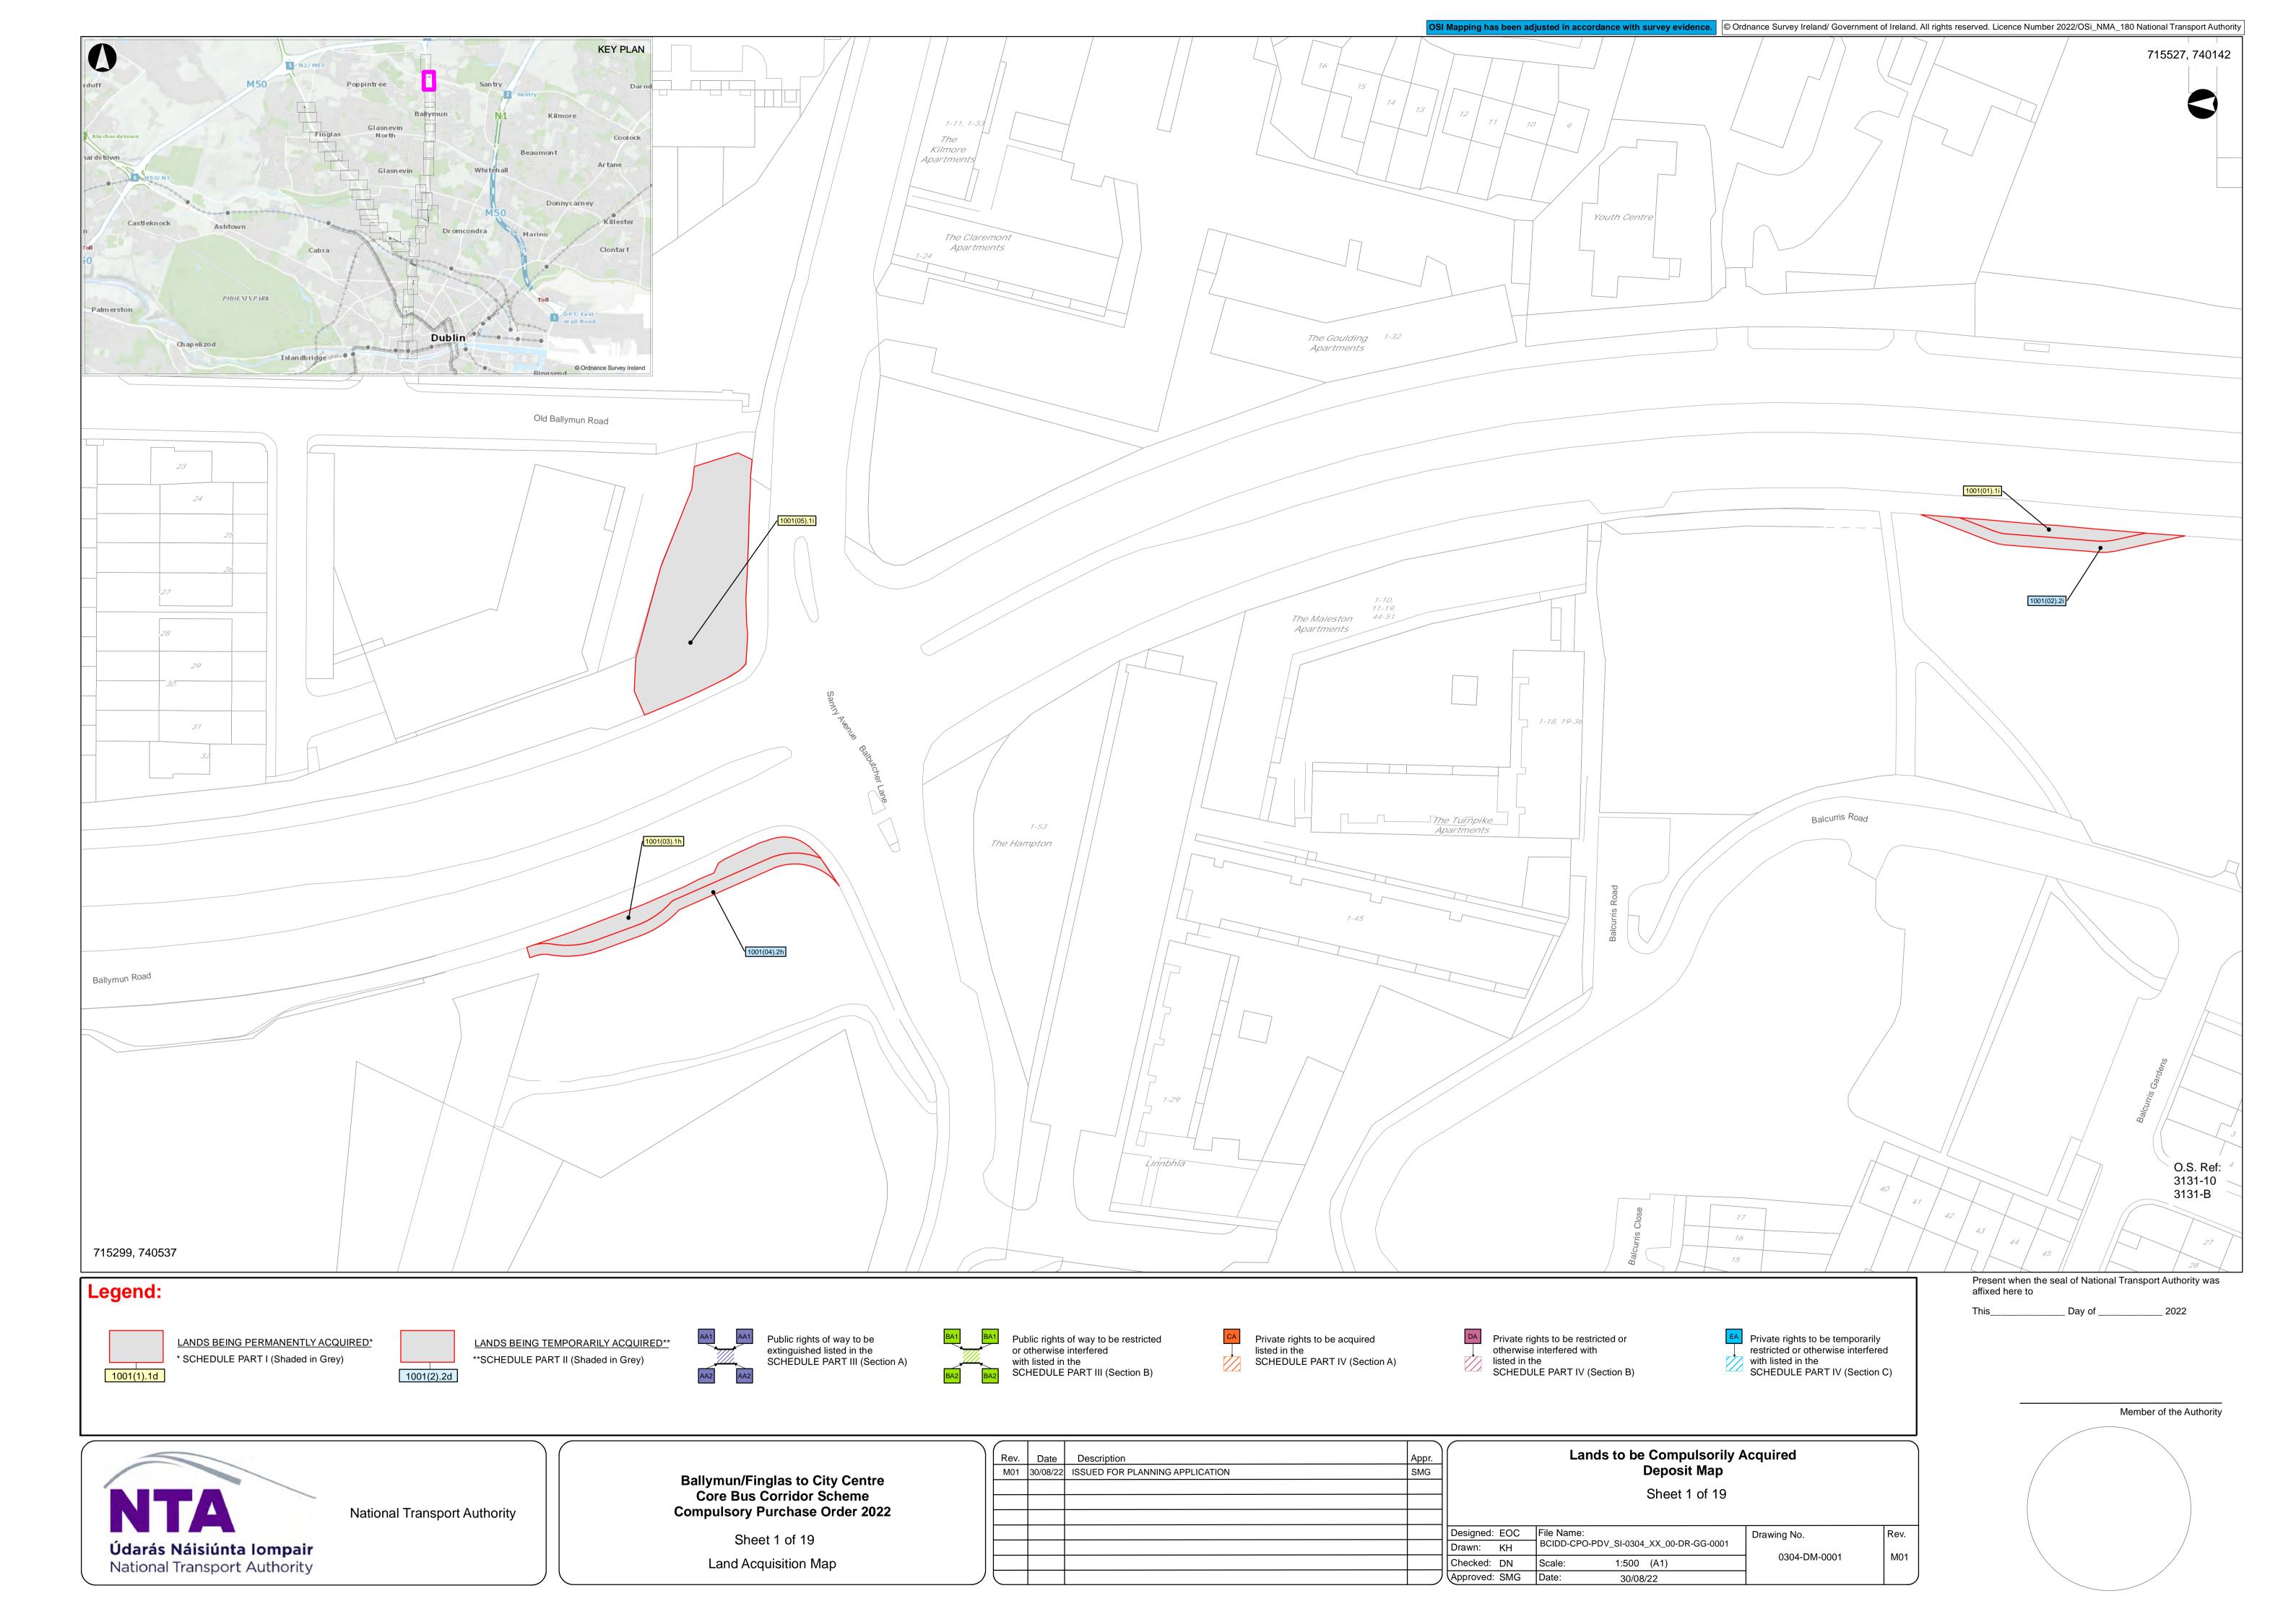

Ballymun / Finglas to City Centre Core Bus Corridor Scheme

Compulsory Purchase Order

Deposit Maps

SUSTAINABLE TRANSPORT FOR A BETTER CITY.

Údarás Náisiúnta Iompair National Transport Authority

Sheet 2 of 19 Land Acquisition Map

|     | Rev. | Date     | Description                     | Appr. | [             | Lands to be Compulsorily               | Acquired     | ,    |
|-----|------|----------|---------------------------------|-------|---------------|----------------------------------------|--------------|------|
|     | M01  | 30/08/22 | ISSUED FOR PLANNING APPLICATION | SMG   |               | Deposit Map                            |              |      |
|     |      |          |                                 |       |               | Sheet 2 of 19                          |              |      |
|     |      |          |                                 |       |               | Officer 2 of 19                        |              |      |
|     |      |          |                                 |       |               |                                        |              |      |
|     |      |          |                                 |       | Designed: EOC | File Name:                             | Drawing No.  | Rev. |
|     |      |          |                                 |       | Drawn: KH     | BCIDD-CPO-PDV_SI-0304_XX_00-DR-GG-0002 |              |      |
|     |      |          |                                 |       | Checked: DN   | Scale: 1:500 (A1)                      | 0304-DM-0002 | M01  |
| الر |      |          |                                 |       | Approved: SMG | Date: 30/08/22                         |              |      |