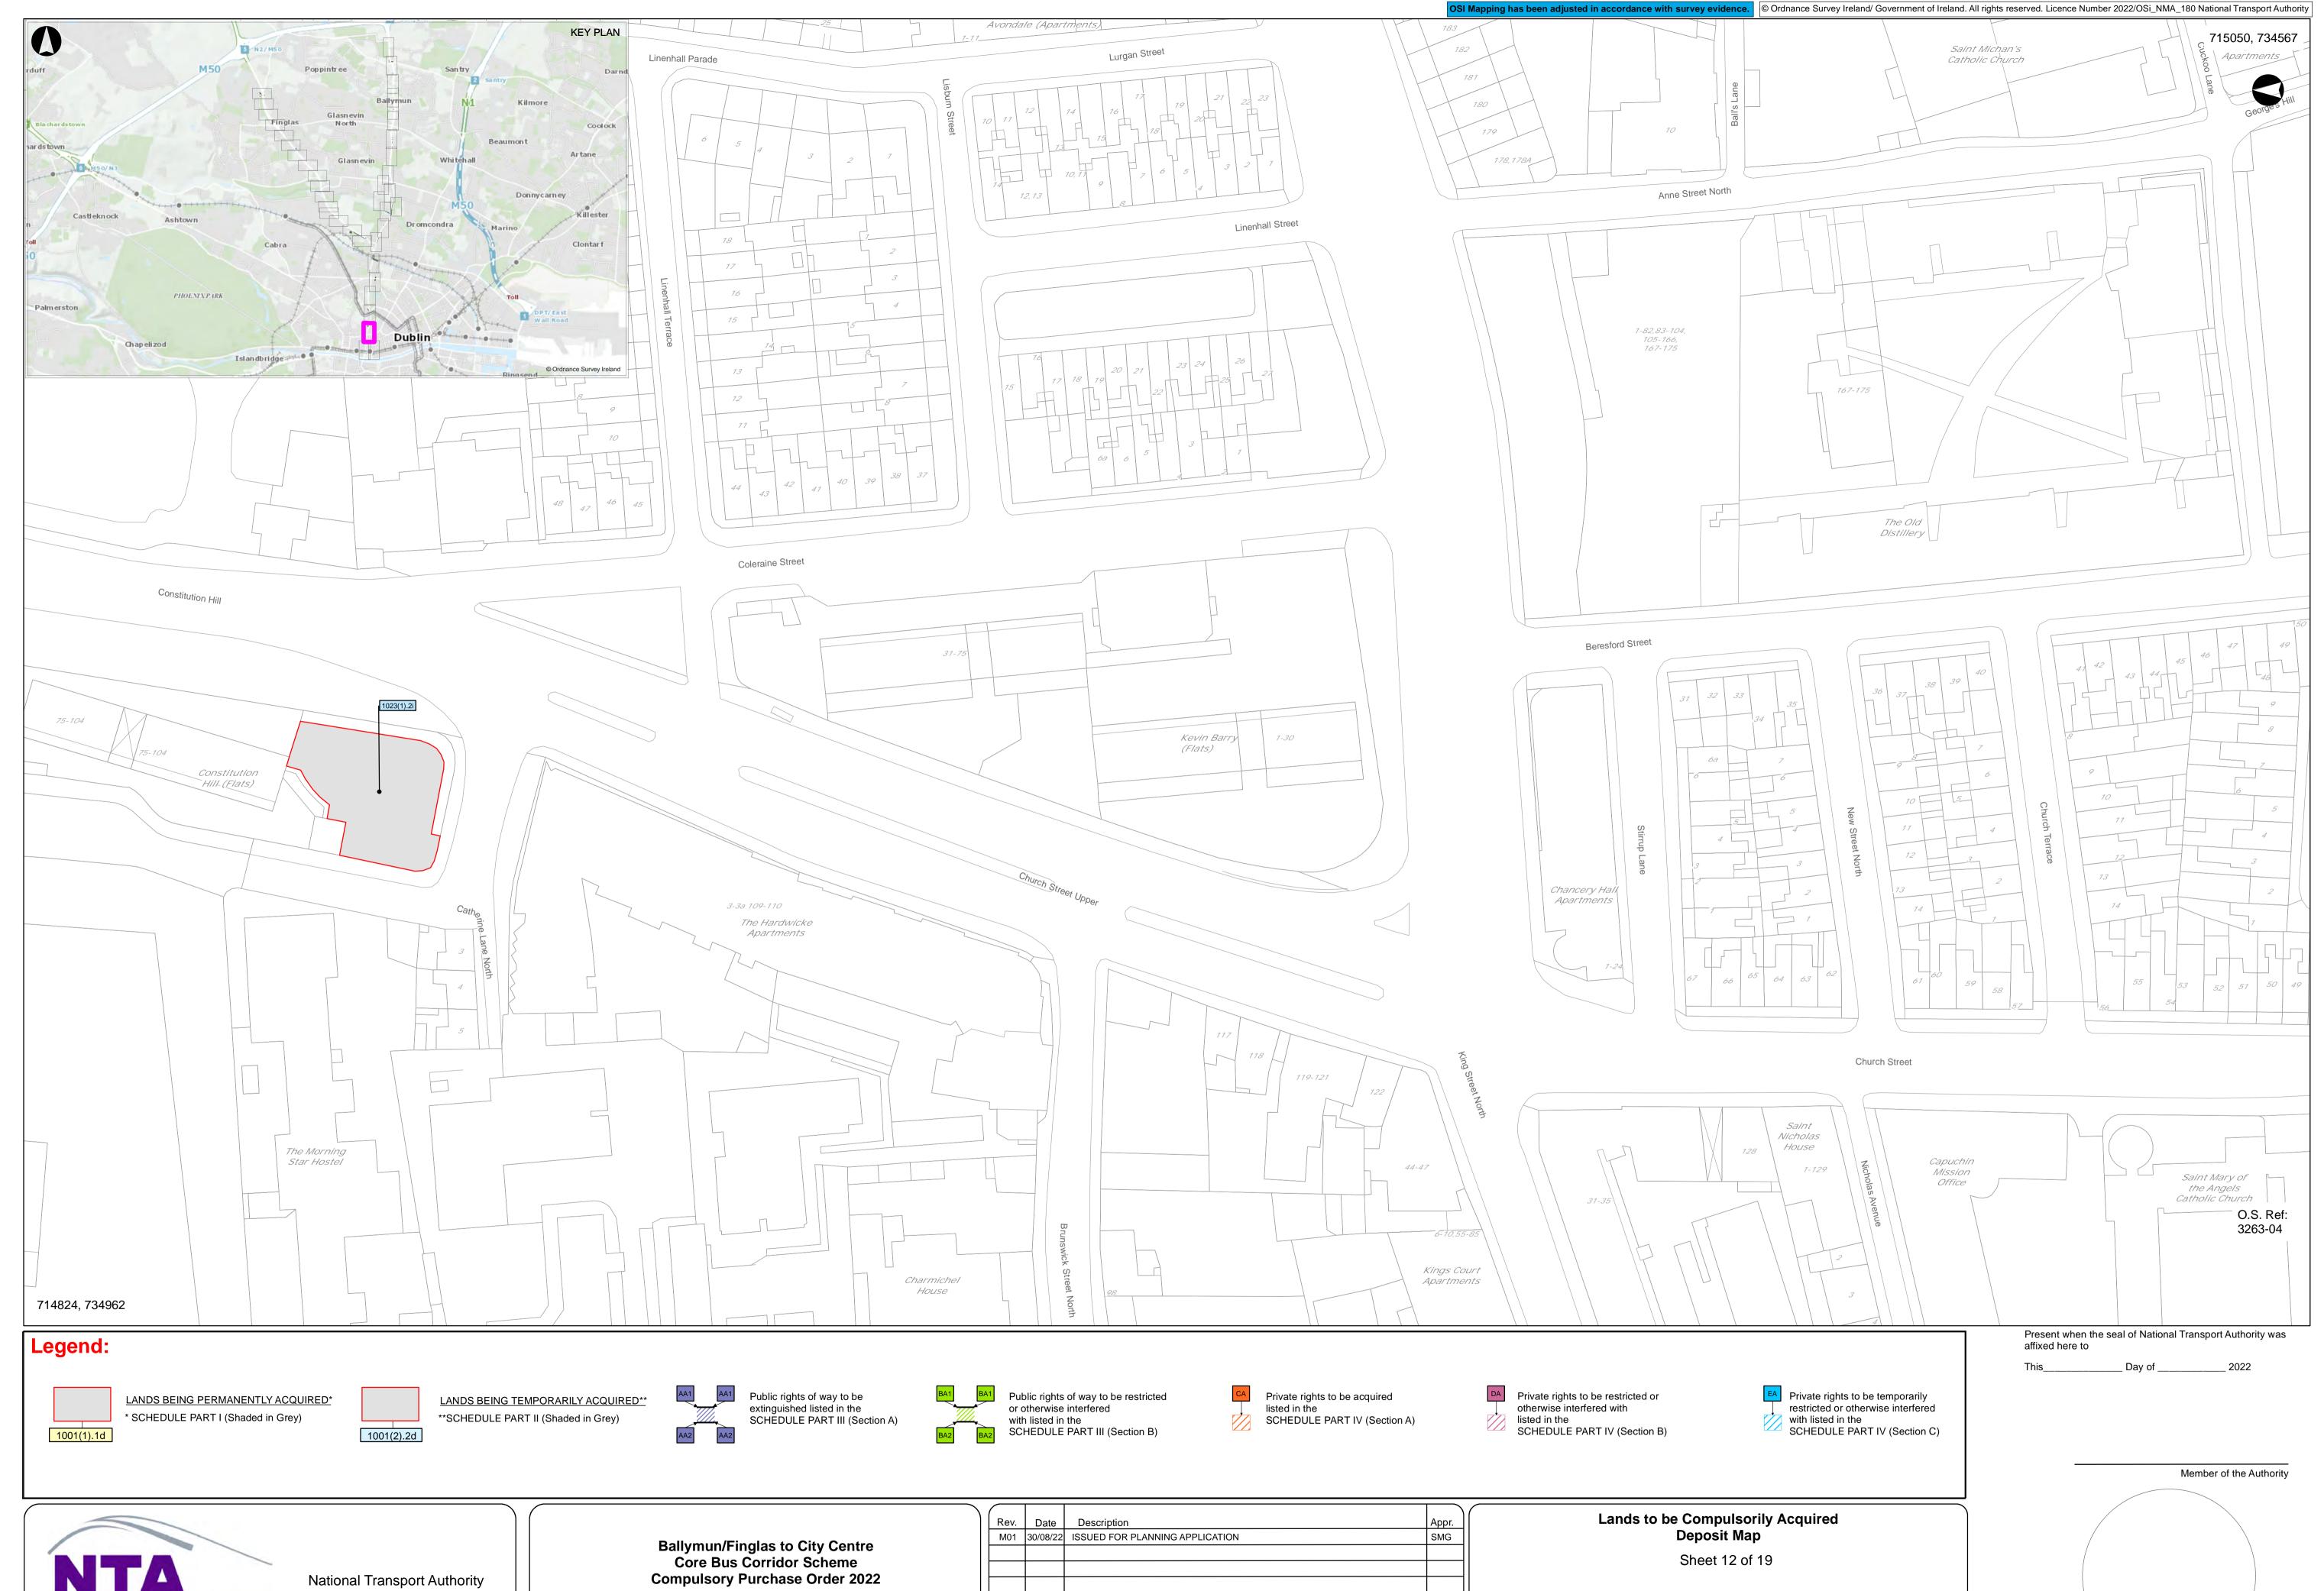

Údarás Náisiúnta Iompair National Transport Authority

Sheet 12 of 19 Land Acquisition Map

| ) [_          | Rev. | Date     | Description                     | Appr. | Lands to be Compulsorily Acquired |                                        |              |      |  |  |
|---------------|------|----------|---------------------------------|-------|-----------------------------------|----------------------------------------|--------------|------|--|--|
|               | M01  | 30/08/22 | ISSUED FOR PLANNING APPLICATION | SMG   |                                   | Deposit Map                            |              |      |  |  |
|               |      |          |                                 |       | Sheet 12 of 19                    |                                        |              |      |  |  |
|               |      |          |                                 |       |                                   | Oneet 12 01 19                         |              |      |  |  |
|               |      |          |                                 |       |                                   |                                        |              |      |  |  |
|               |      |          |                                 |       | Designed: EOC                     | File Name:                             | Drawing No.  | Rev. |  |  |
|               |      |          |                                 |       | Drawn: KH                         | BCIDD-CPO-PDV_SI-0304_XX_00-DR-GG-0012 | 0004 DM 0040 |      |  |  |
|               |      |          |                                 |       | Checked: DN                       | Scale: 1:500 (A1)                      | 0304-DM-0012 | M01  |  |  |
| $\mathcal{I}$ |      |          |                                 |       | Approved: SMG                     | Date: 30/08/22                         |              | 1 )  |  |  |