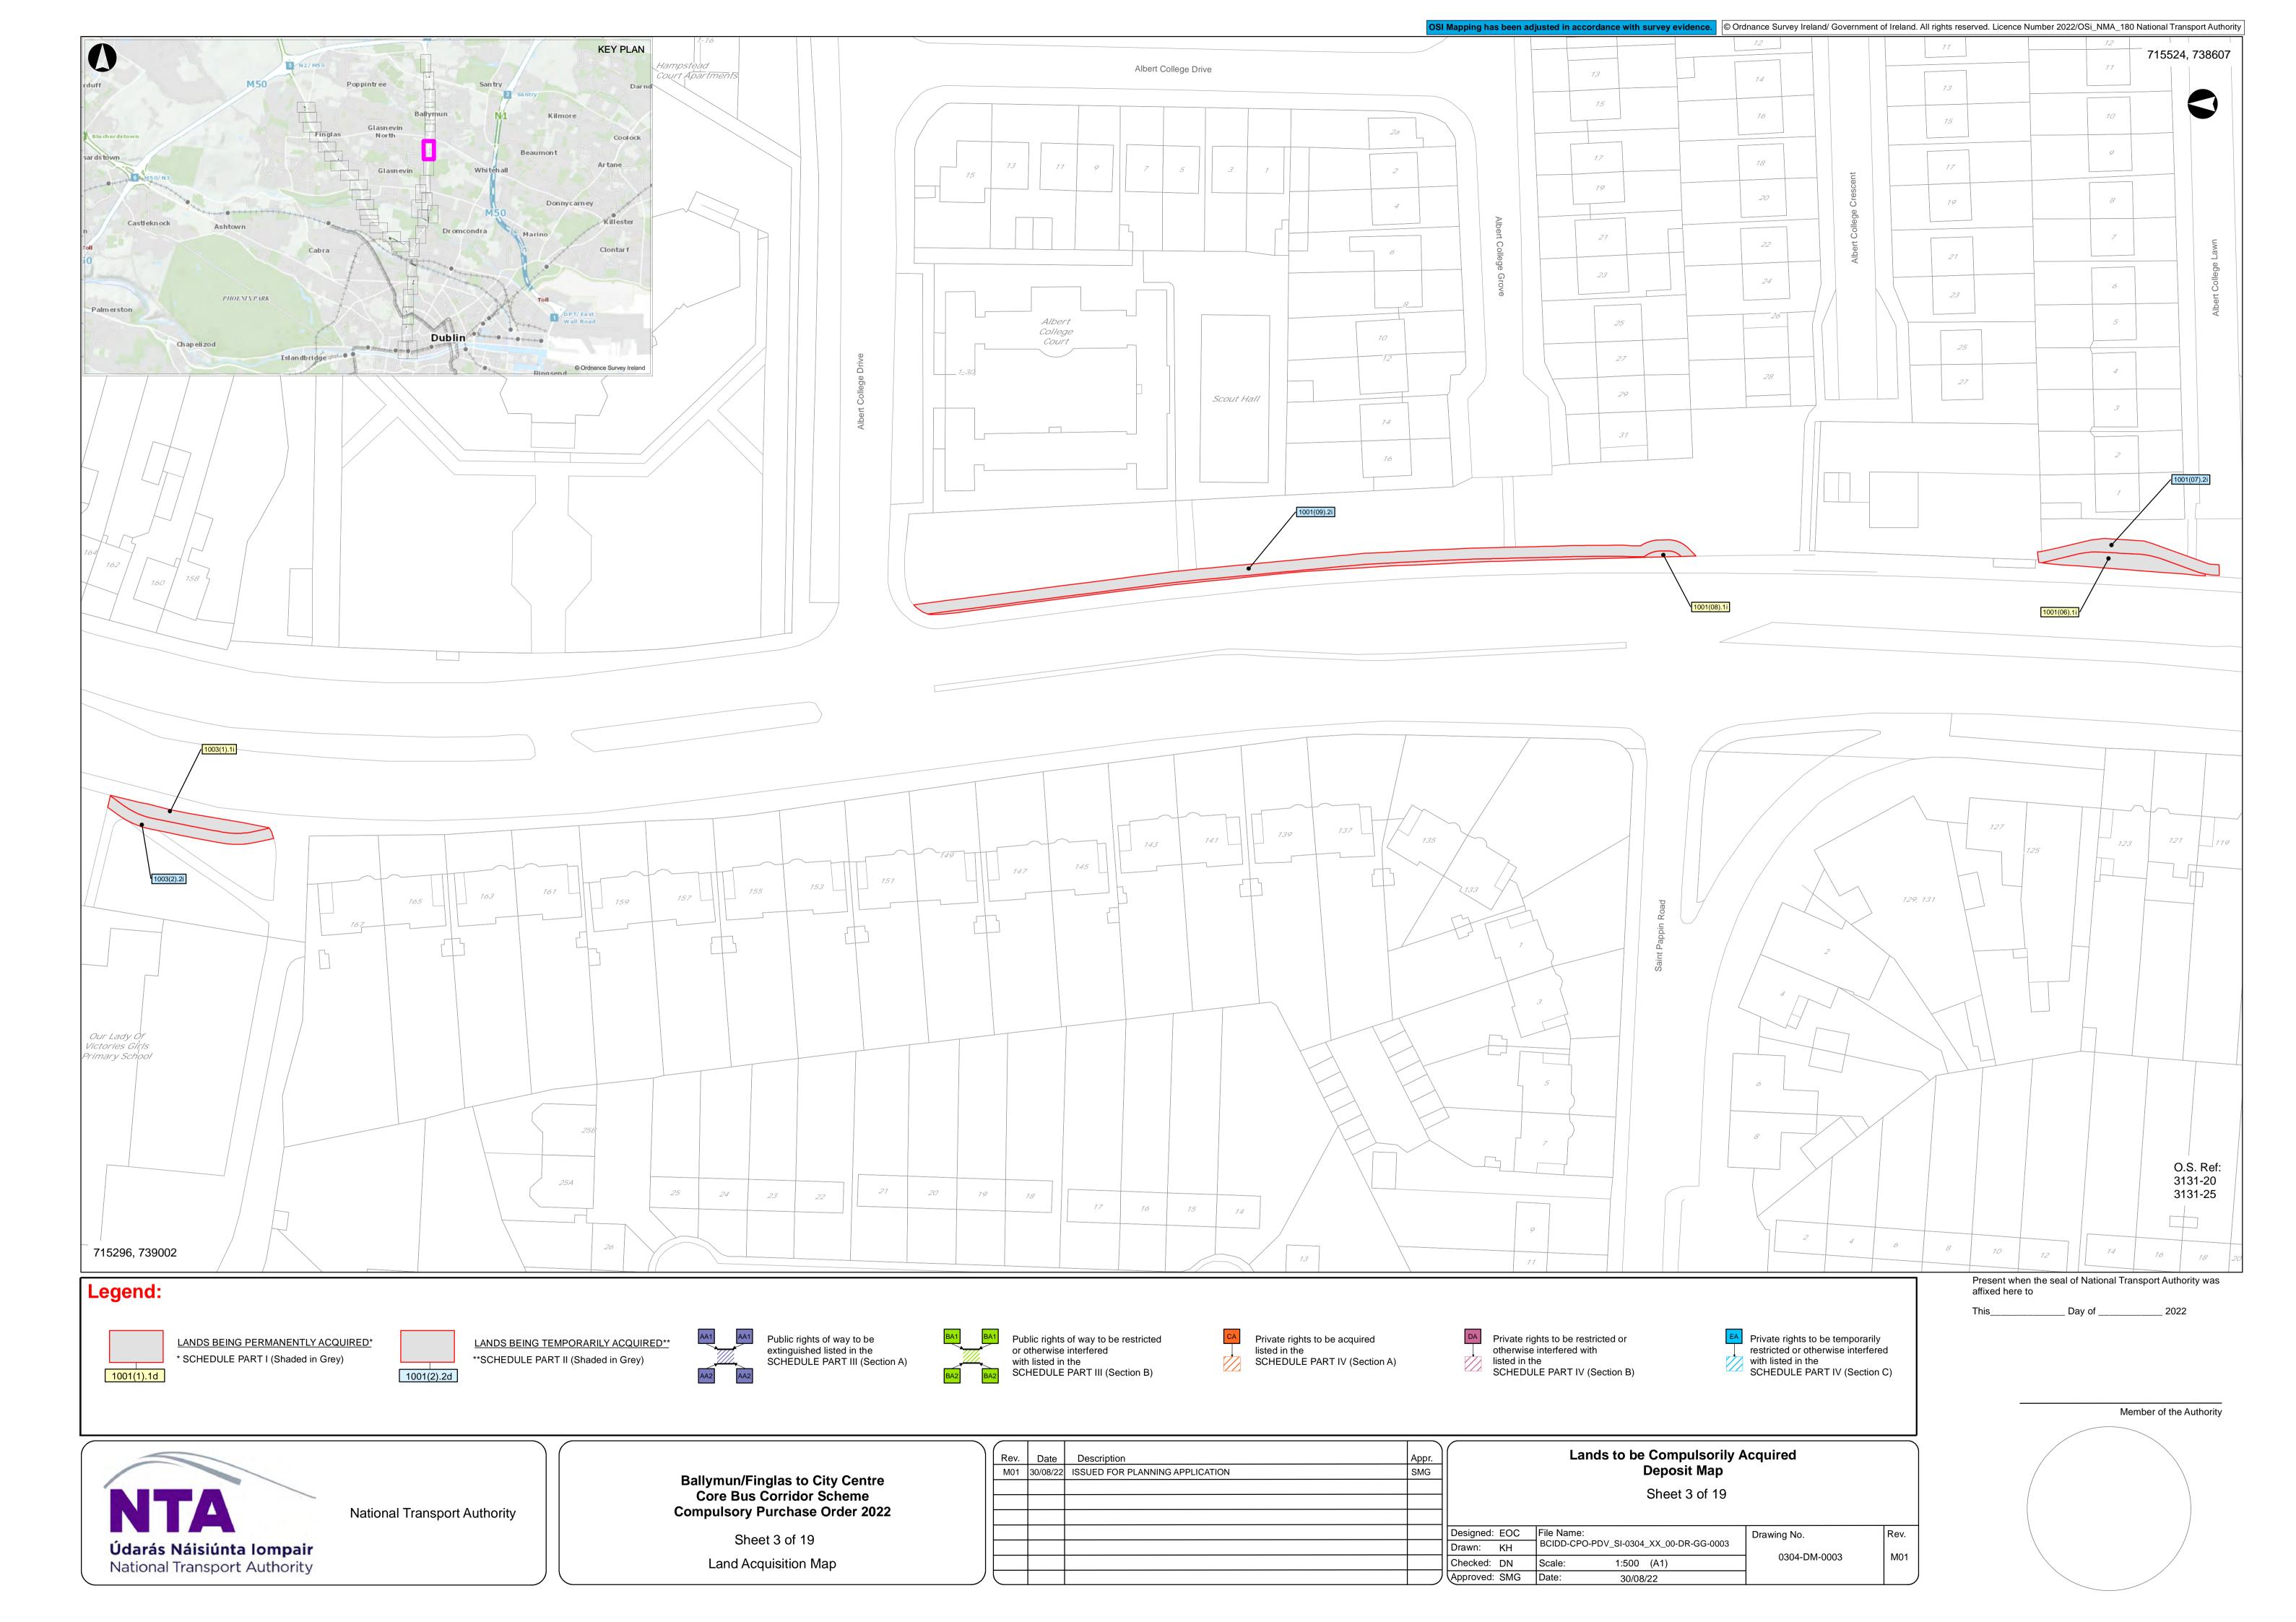

Officer 2 of 19                        |              |      |
|     |      |          |                                 |       |               |                                        |              |      |
|     |      |          |                                 |       | Designed: EOC | File Name:                             | Drawing No.  | Rev. |
|     |      |          |                                 |       | Drawn: KH     | BCIDD-CPO-PDV_SI-0304_XX_00-DR-GG-0002 |              |      |
|     |      |          |                                 |       | Checked: DN   | Scale: 1:500 (A1)                      | 0304-DM-0002 | M01  |
| الر |      |          |                                 |       | Approved: SMG | Date: 30/08/22                         |              |      |





















Údarás Náisiúnta Iompair National Transport Authority

Sheet 12 of 19 Land Acquisition Map

| ) [_          | Rev. | Date     | Description                     | Appr. | Lands to be Compulsorily Acquired |                                        |              |      |  |  |
|---------------|------|----------|---------------------------------|-------|-----------------------------------|----------------------------------------|--------------|------|--|--|
|               | M01  | 30/08/22 | ISSUED FOR PLANNING APPLICATION | SMG   |                                   | Deposit Map                            |              |      |  |  |
|               |      |          |                                 |       | Sheet 12 of 19                    |