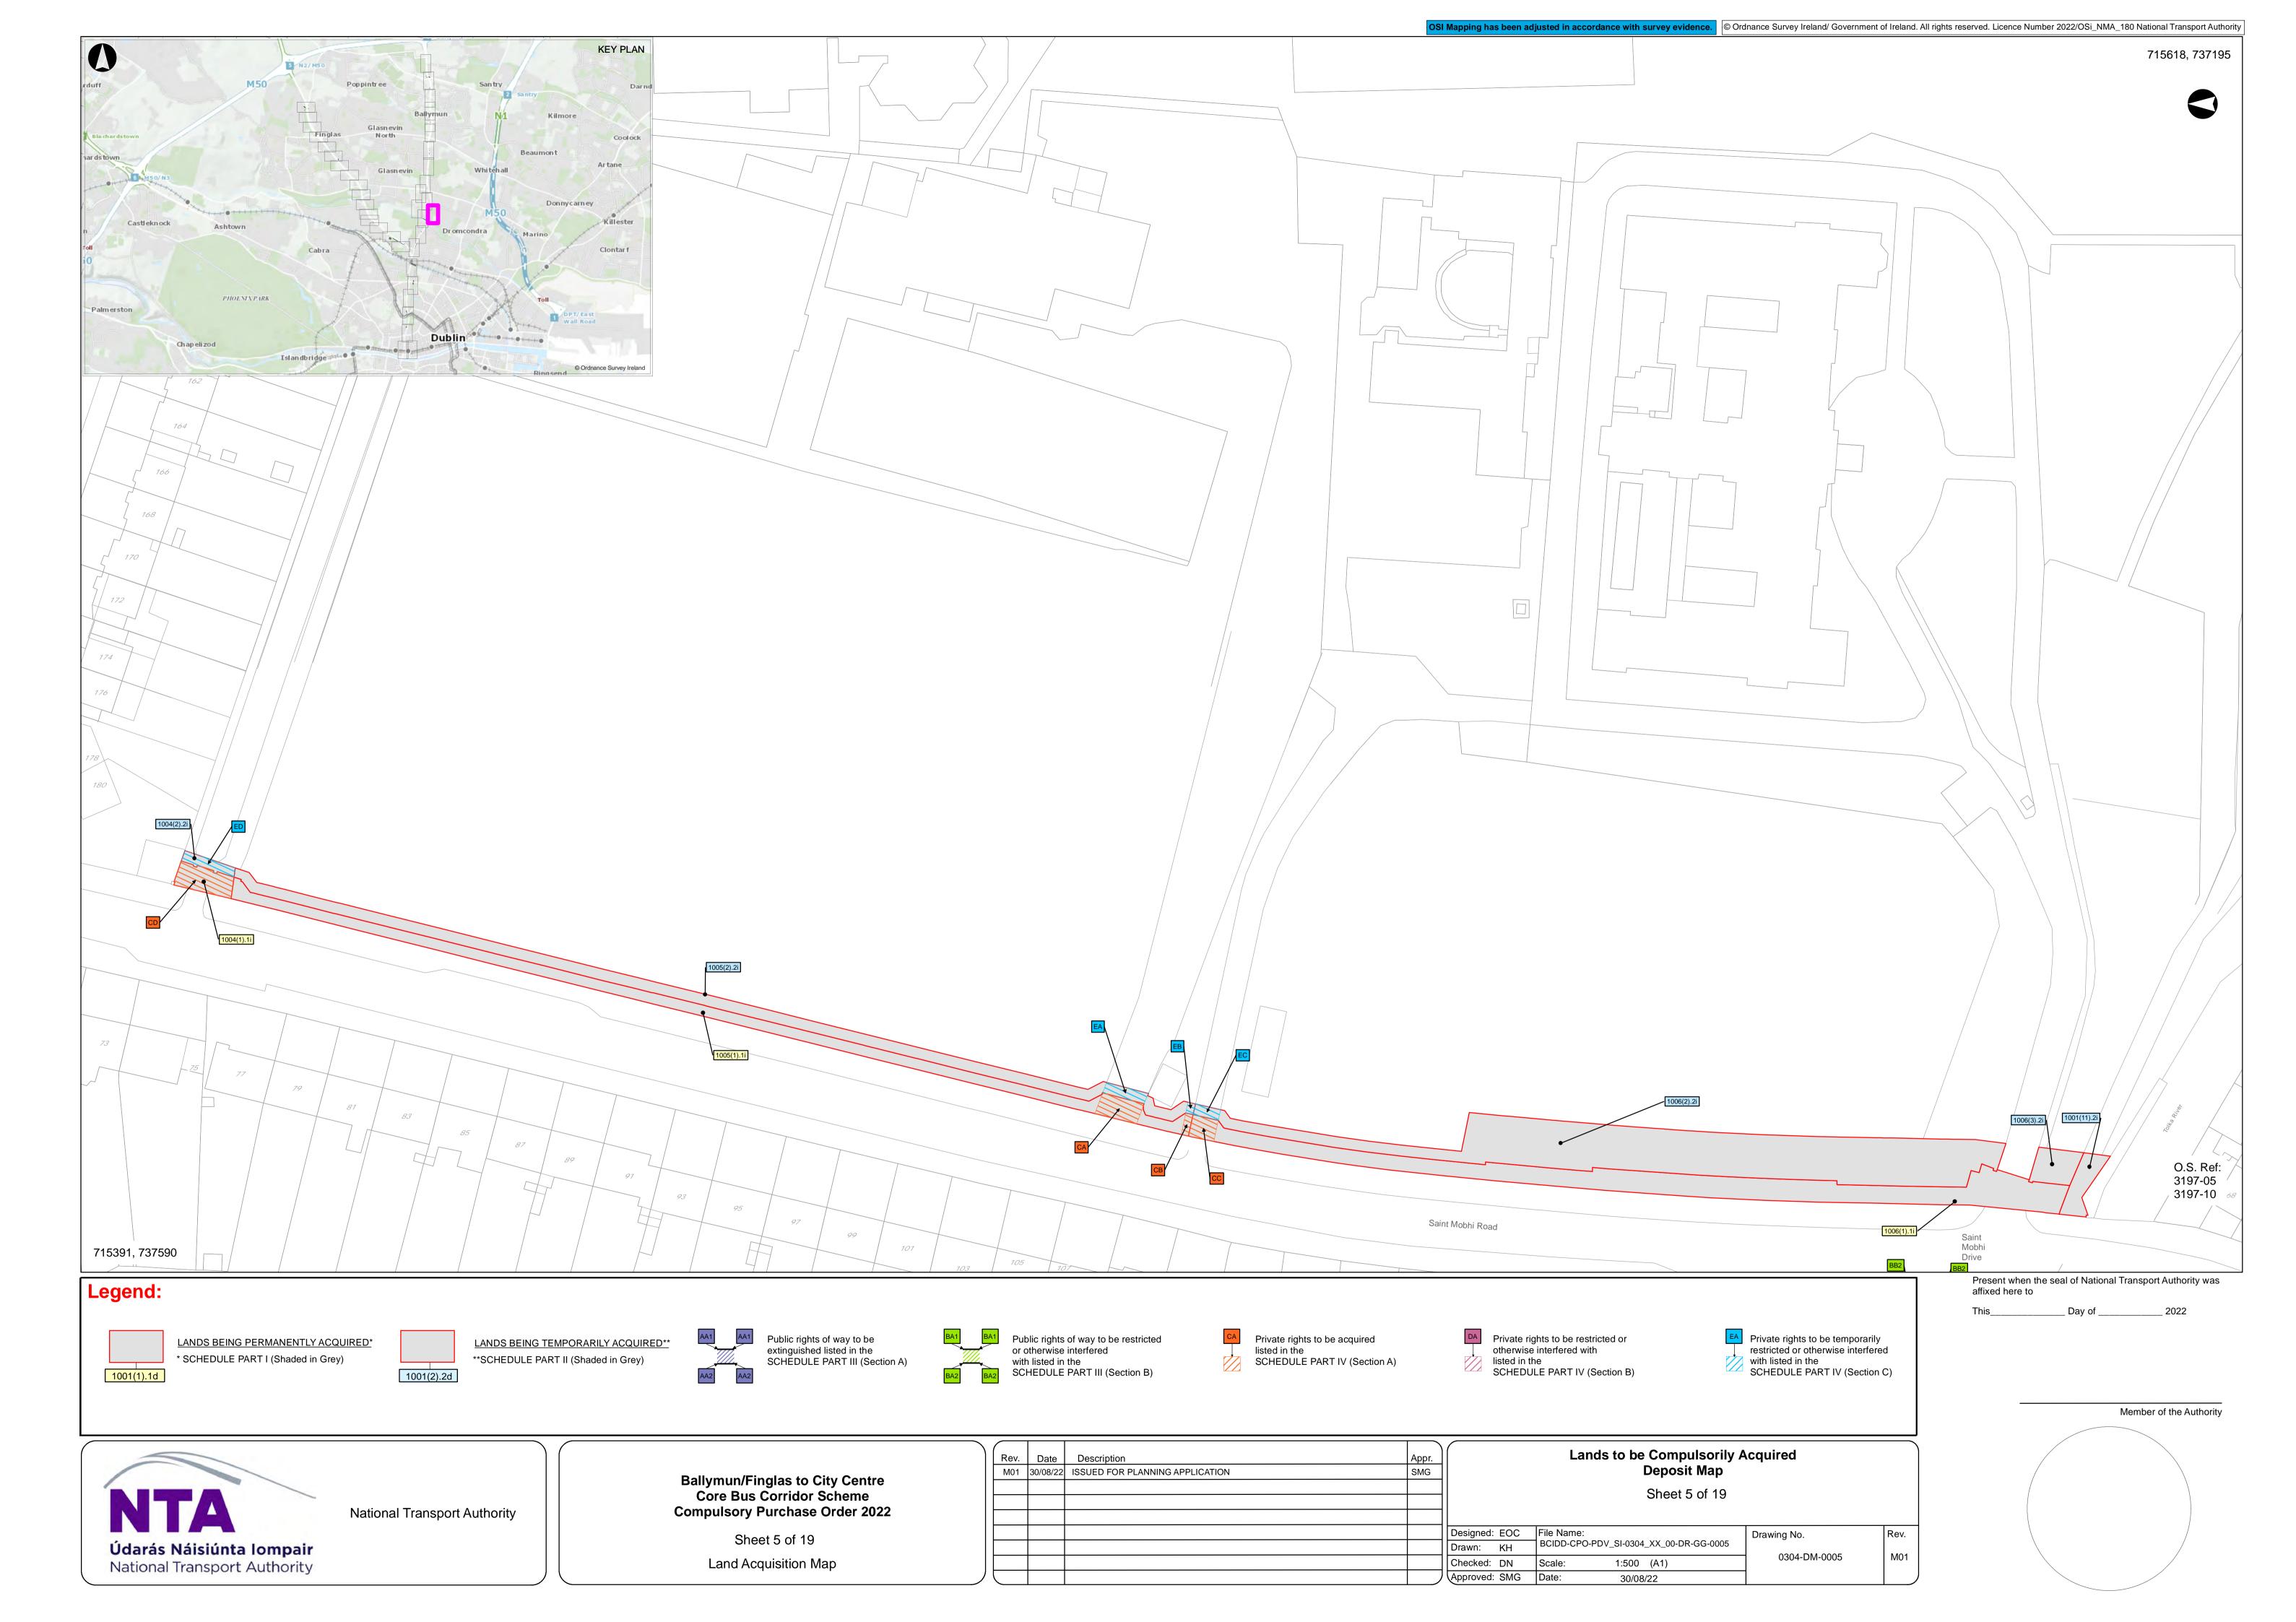

Ballymun / Finglas to City Centre Core Bus Corridor Scheme

Compulsory Purchase Order

Deposit Maps

SUSTAINABLE TRANSPORT FOR A BETTER CITY.

Údarás Náisiúnta Iompair National Transport Authority

Sheet 2 of 19 Land Acquisition Map

|     | Rev. | Date     | Description                     | Appr. | [             | Lands to be Compulsorily               | Acquired     | ,    |
|-----|------|----------|---------------------------------|-------|---------------|----------------------------------------|--------------|------|
|     | M01  | 30/08/22 | ISSUED FOR PLANNING APPLICATION | SMG   |               | Deposit Map                            |              |      |
|     |      |          |                                 |       |               | Sheet 2 of 19                          |              |      |
|     |      |          |                                 |       |               | Officer 2 of 19                        |              |      |
|     |      |          |                                 |       |               |                                        |              |      |
|     |      |          |                                 |       | Designed: EOC | File Name:                             | Drawing No.  | Rev. |
|     |      |          |                                 |       | Drawn: KH     | BCIDD-CPO-PDV_SI-0304_XX_00-DR-GG-0002 |              |      |
|     |      |          |                                 |       | Checked: DN   | Scale: 1:500 (A1)                      | 0304-DM-0002 | M01  |
| الر |      |          |                                 |       | Approved: SMG | Date: 30/08/22                         |              |      |