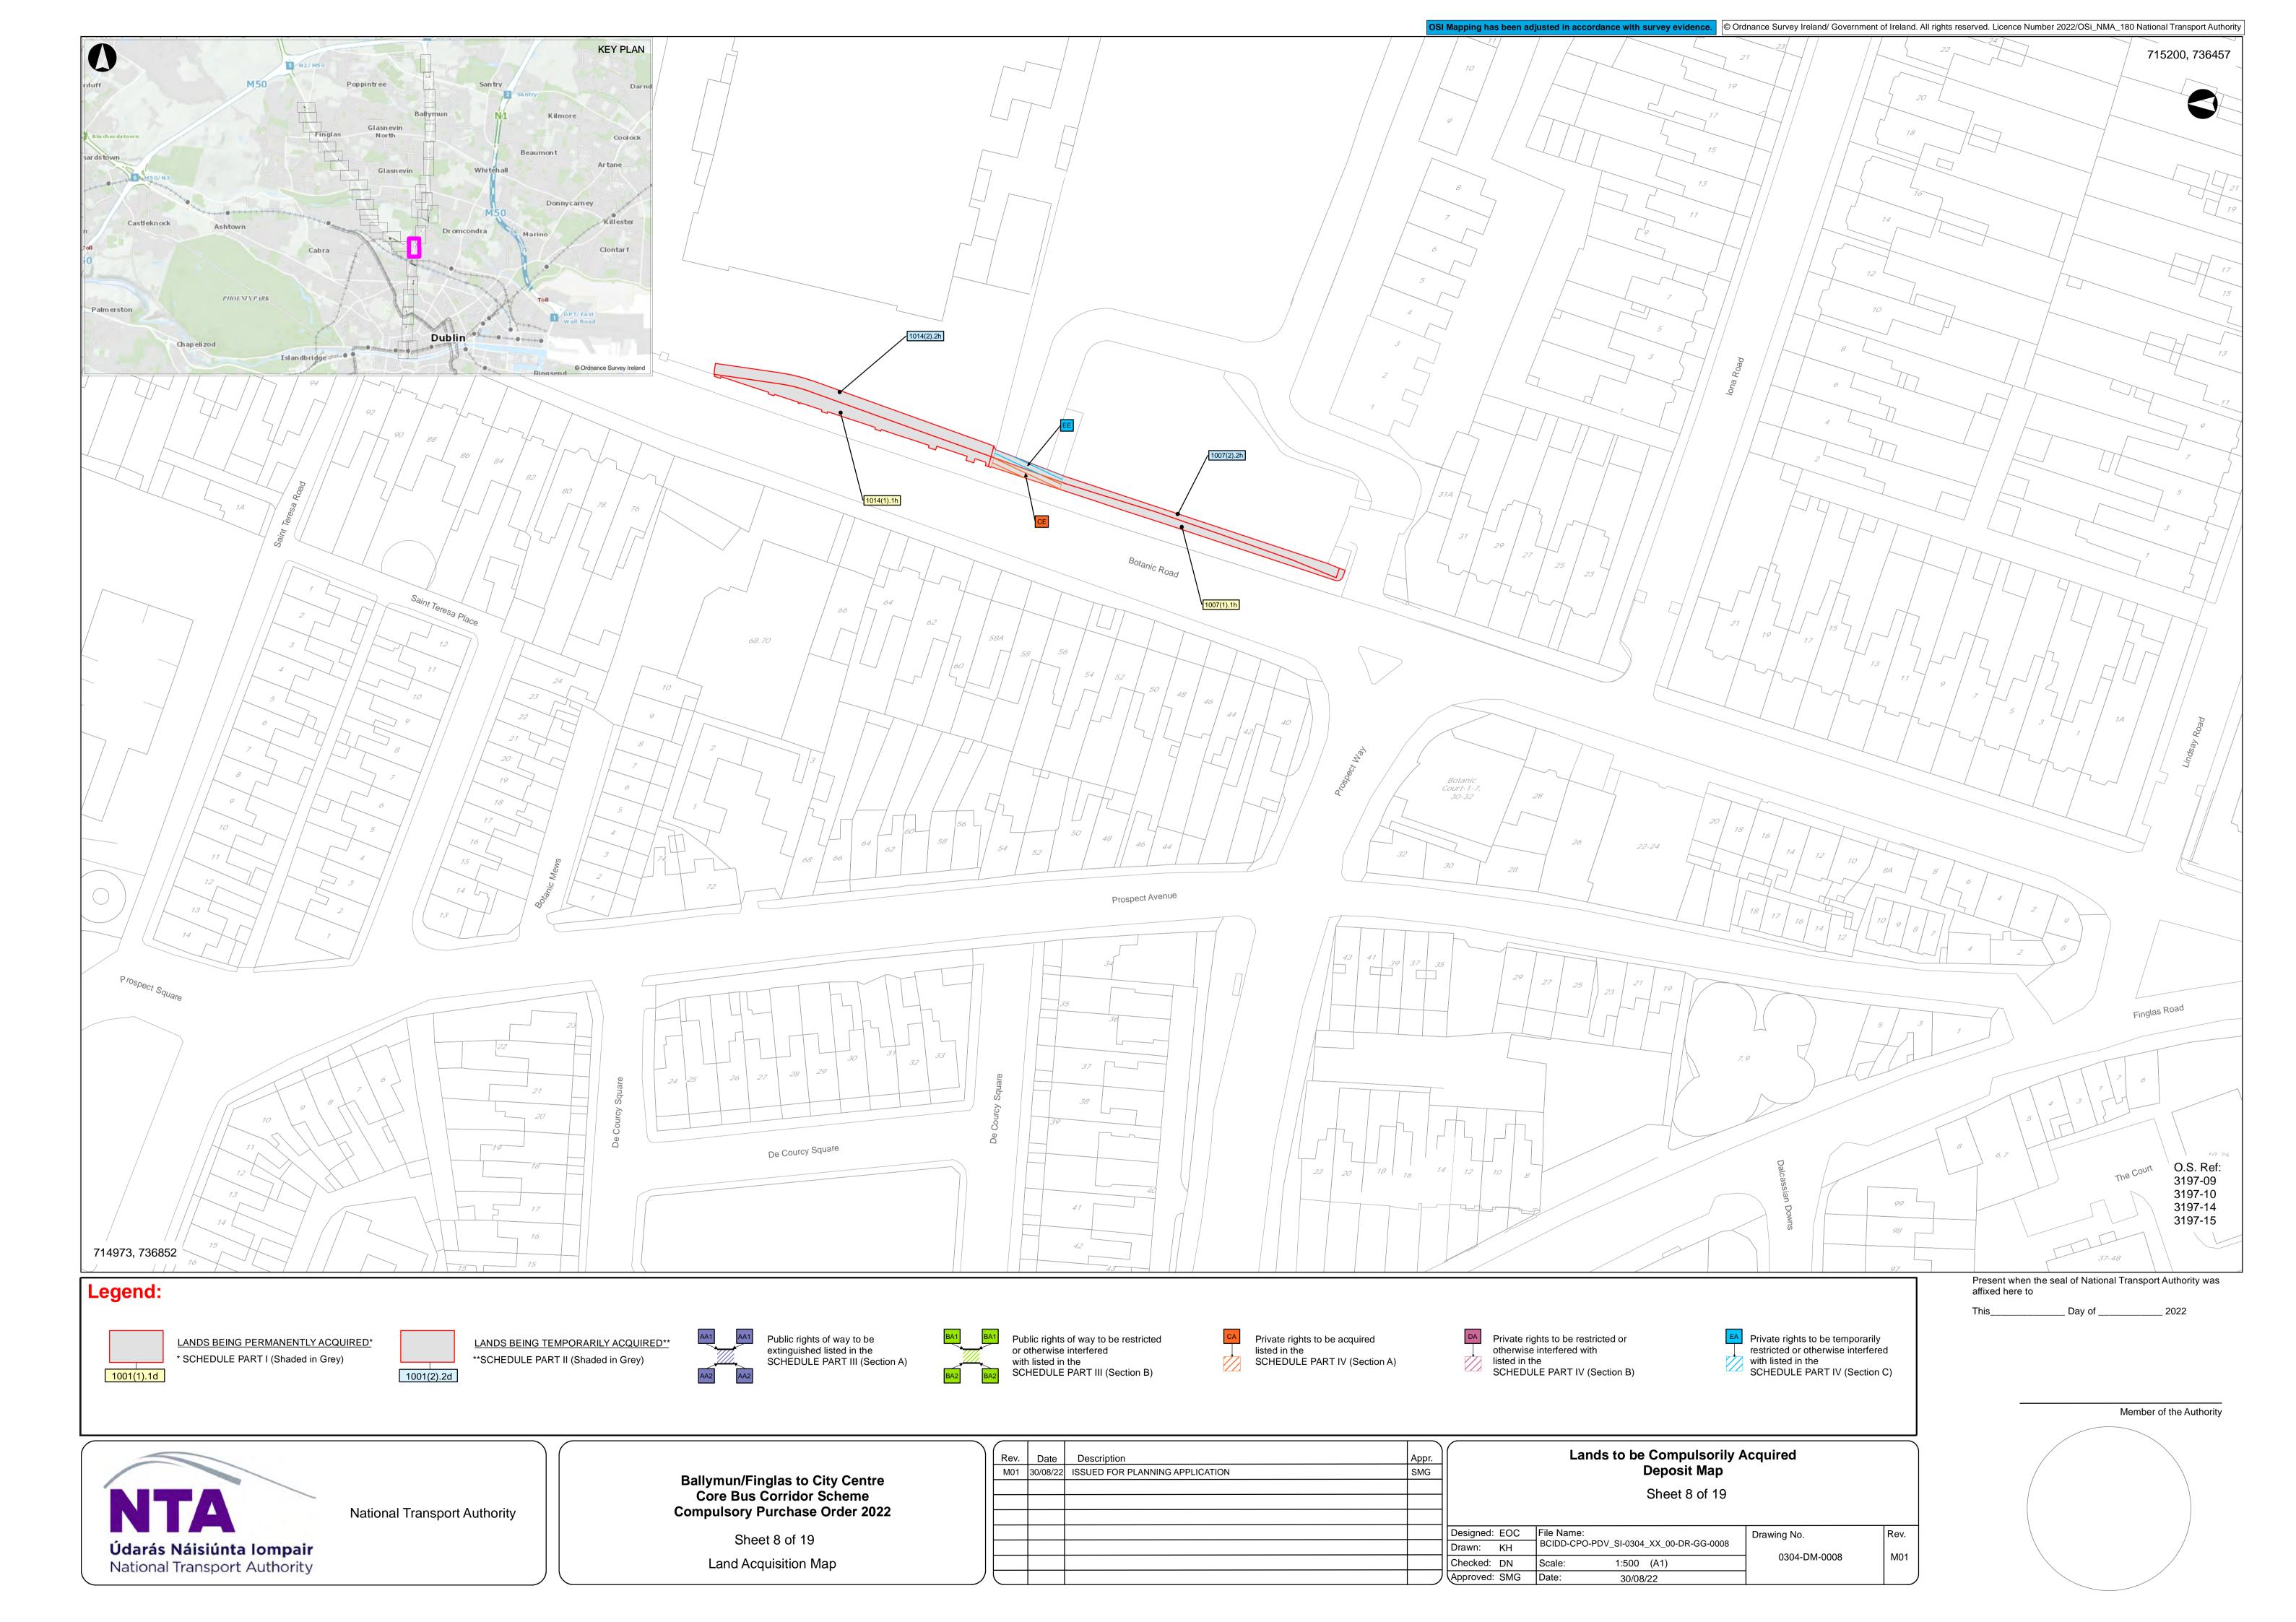

Údarás Náisiúnta Iompair National Transport Authority

Sheet 12 of 19 Land Acquisition Map

| ) [_          | Rev. | Date     | Description                     | Appr. | Lands to be Compulsorily Acquired |                                        |              |      |  |  |
|---------------|------|----------|---------------------------------|-------|-----------------------------------|----------------------------------------|--------------|------|--|--|
|               | M01  | 30/08/22 | ISSUED FOR PLANNING APPLICATION | SMG   |                                   | Deposit Map                            |              |      |  |  |
|               |      |          |                                 |       | Sheet 12 of 19                    |                                        |              |      |  |  |
|               |      |          |                                 |       |                                   | Oneet 12 01 19                         |              |      |  |  |
|               |      |          |                                 |       |                                   |                                        |              |      |  |  |
|               |      |          |                                 |       | Designed: EOC                     | File Name:                             | Drawing No.  | Rev. |  |  |
|               |      |          |                                 |       | Drawn: KH                         | BCIDD-CPO-PDV_SI-0304_XX_00-DR-GG-0012 | 0004 DM 0040 |      |  |  |
|               |      |          |                                 |       | Checked: DN                       | Scale: 1:500 (A1)                      | 0304-DM-0012 | M01  |  |  |
| $\mathcal{I}$ |      |          |                                 |       | Approved: SMG                     | Date: 30/08/22                         |              | 1 )  |  |  |