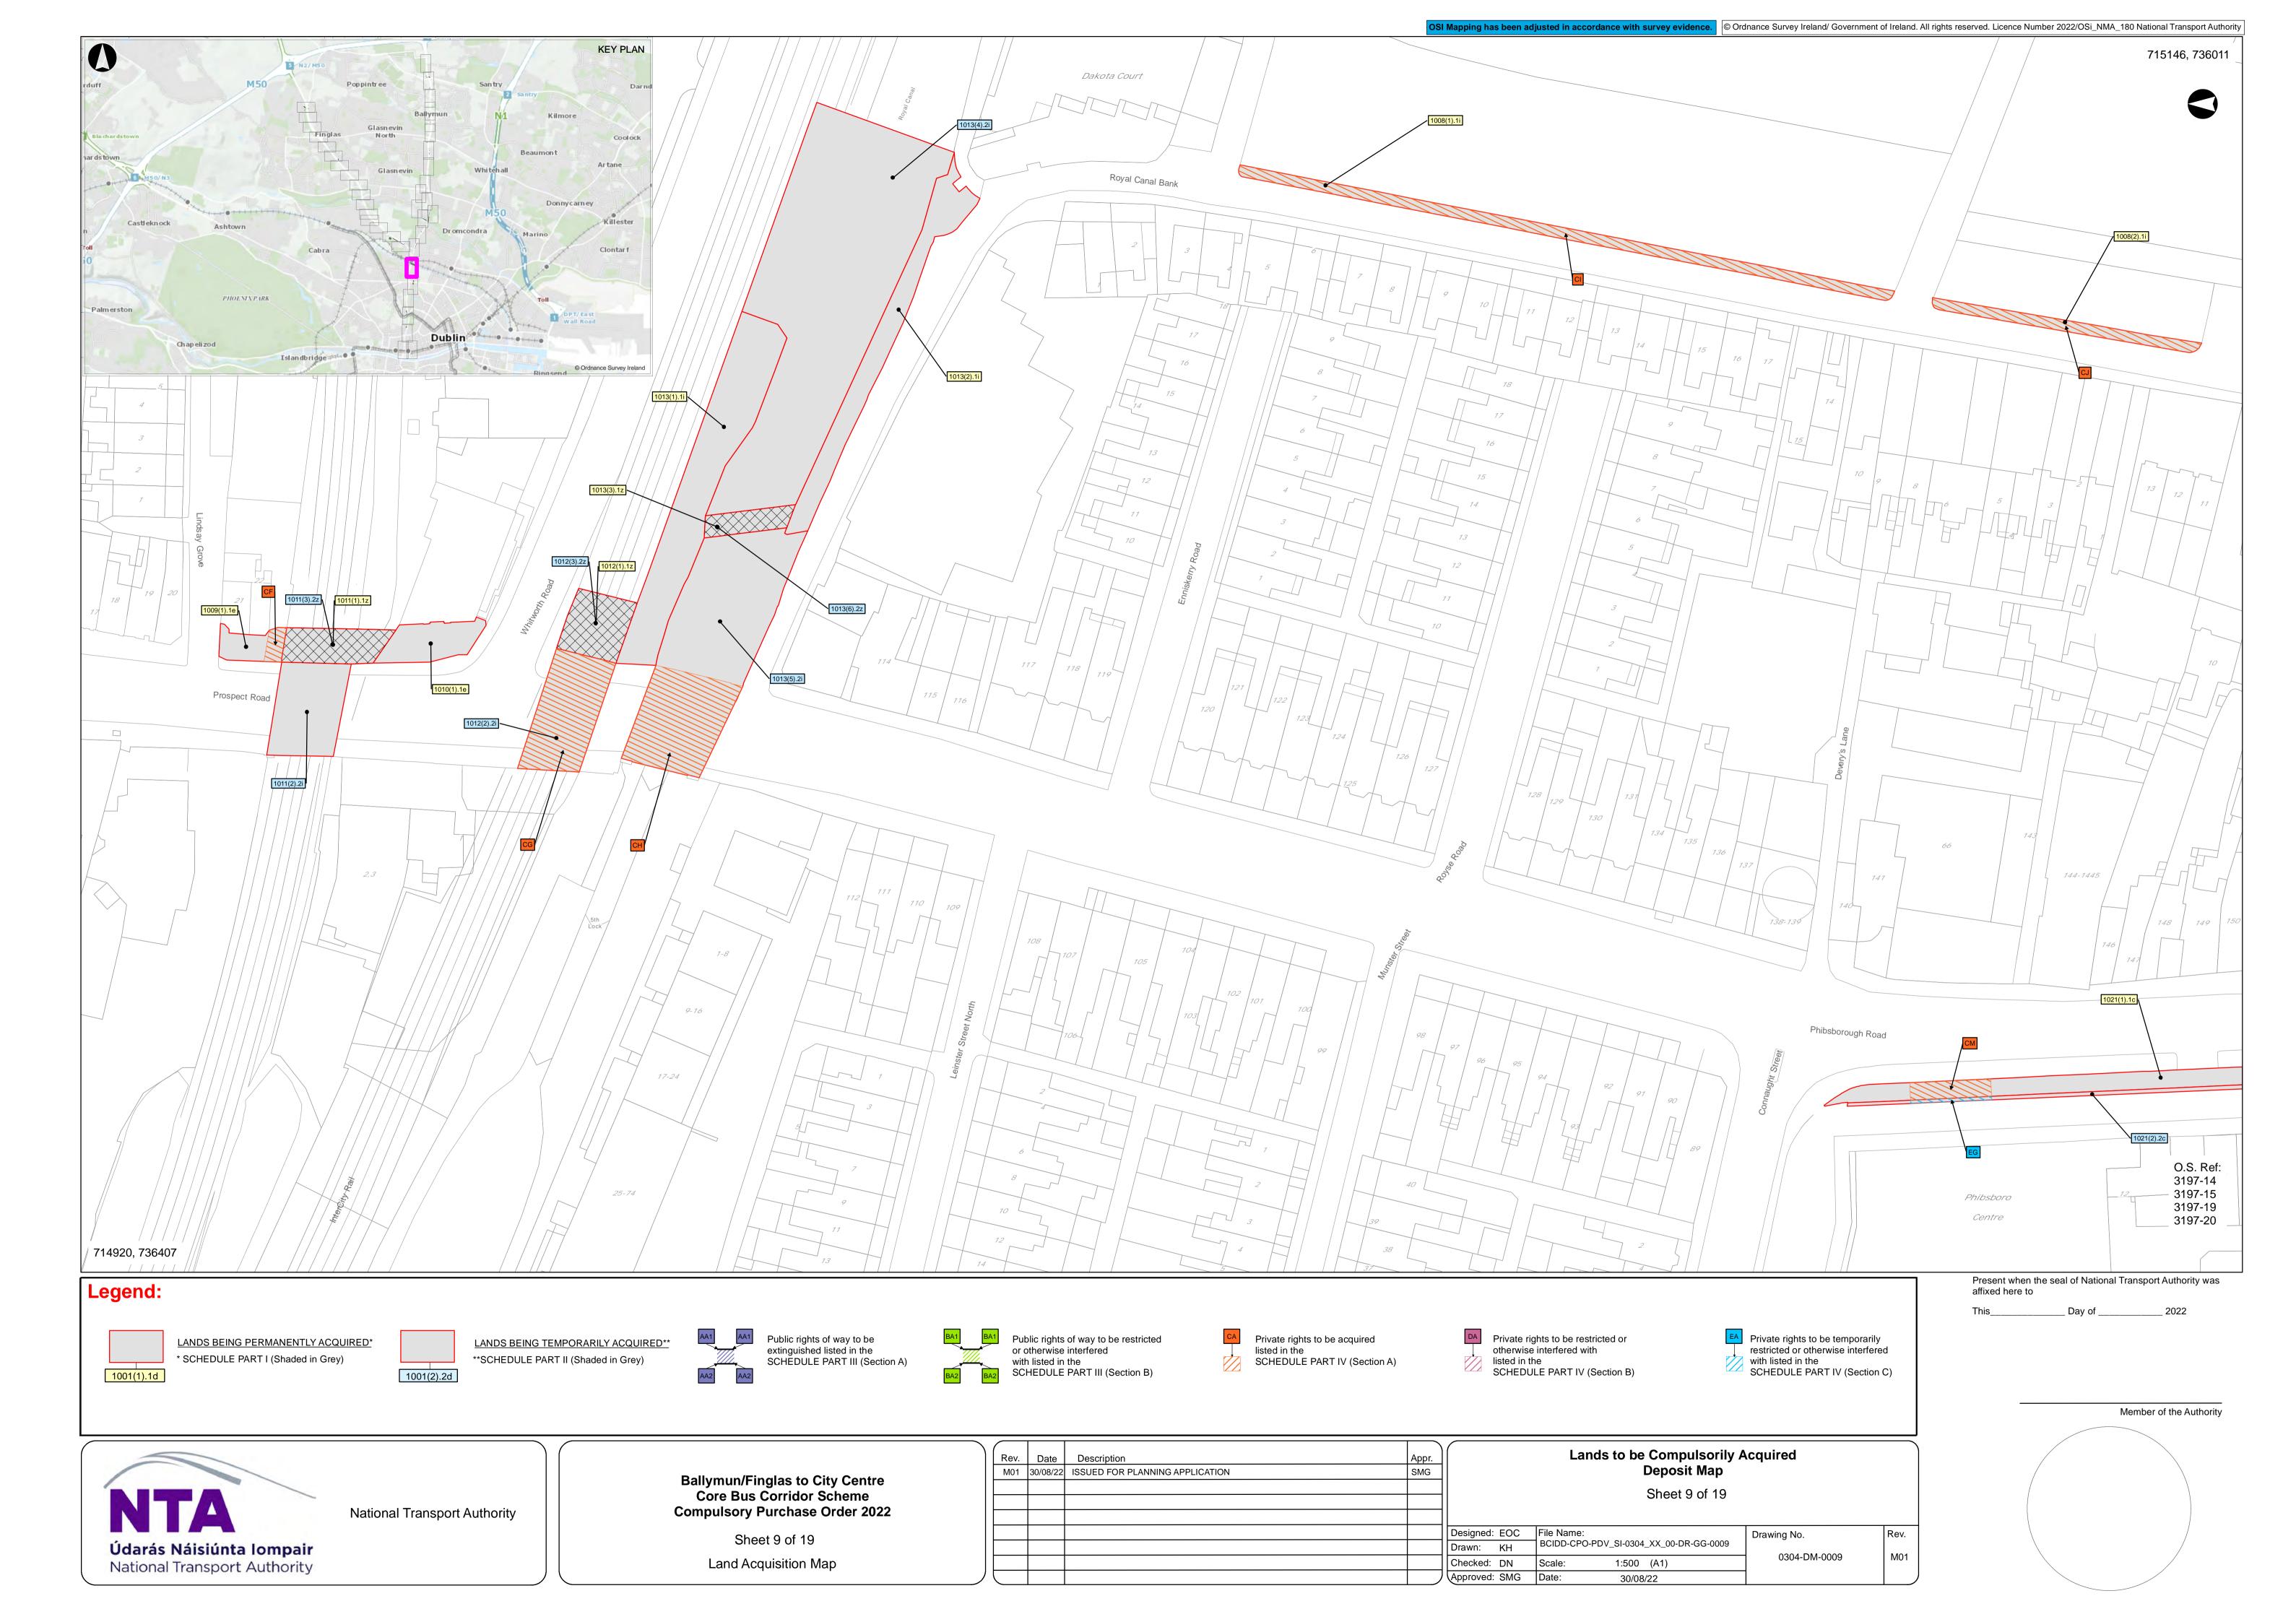

Ballymun / Finglas to City Centre Core Bus Corridor Scheme

Compulsory Purchase Order

Deposit Maps

SUSTAINABLE TRANSPORT FOR A BETTER CITY.

Údarás Náisiúnta Iompair National Transport Authority

Sheet 2 of 19 Land Acquisition Map

|     | Rev. | Date     | Description                     | Appr. | [             | Lands to be Compulsorily               | Acquired     | ,    |
|-----|------|----------|---------------------------------|-------|---------------|----------------------------------------|--------------|------|
|     | M01  | 30/08/22 | ISSUED FOR PLANNING APPLICATION | SMG   |               | Deposit Map                            |              |      |
|     |      |          |                                 |       |               | Sheet 2 of 19                          |              |      |
|     |      |          |                                 |       |               | Officer 2 of 19                        |              |      |
|     |      |          |                                 |       |               |                                        |              |      |
|     |      |          |                                 |       | Designed: EOC | File Name:                             | Drawing No.  | Rev. |
|     |      |          |                                 |       | Drawn: KH     | BCIDD-CPO-PDV_SI-0304_XX_00-DR-GG-0002 |              |      |
|     |      |          |                                 |       | Checked: DN   | Scale: 1:500 (A1)                      | 0304-DM-0002 | M01  |
| الر |      |          |                                 |       | Approved: SMG | Date: 30/08/22                         |              |      |