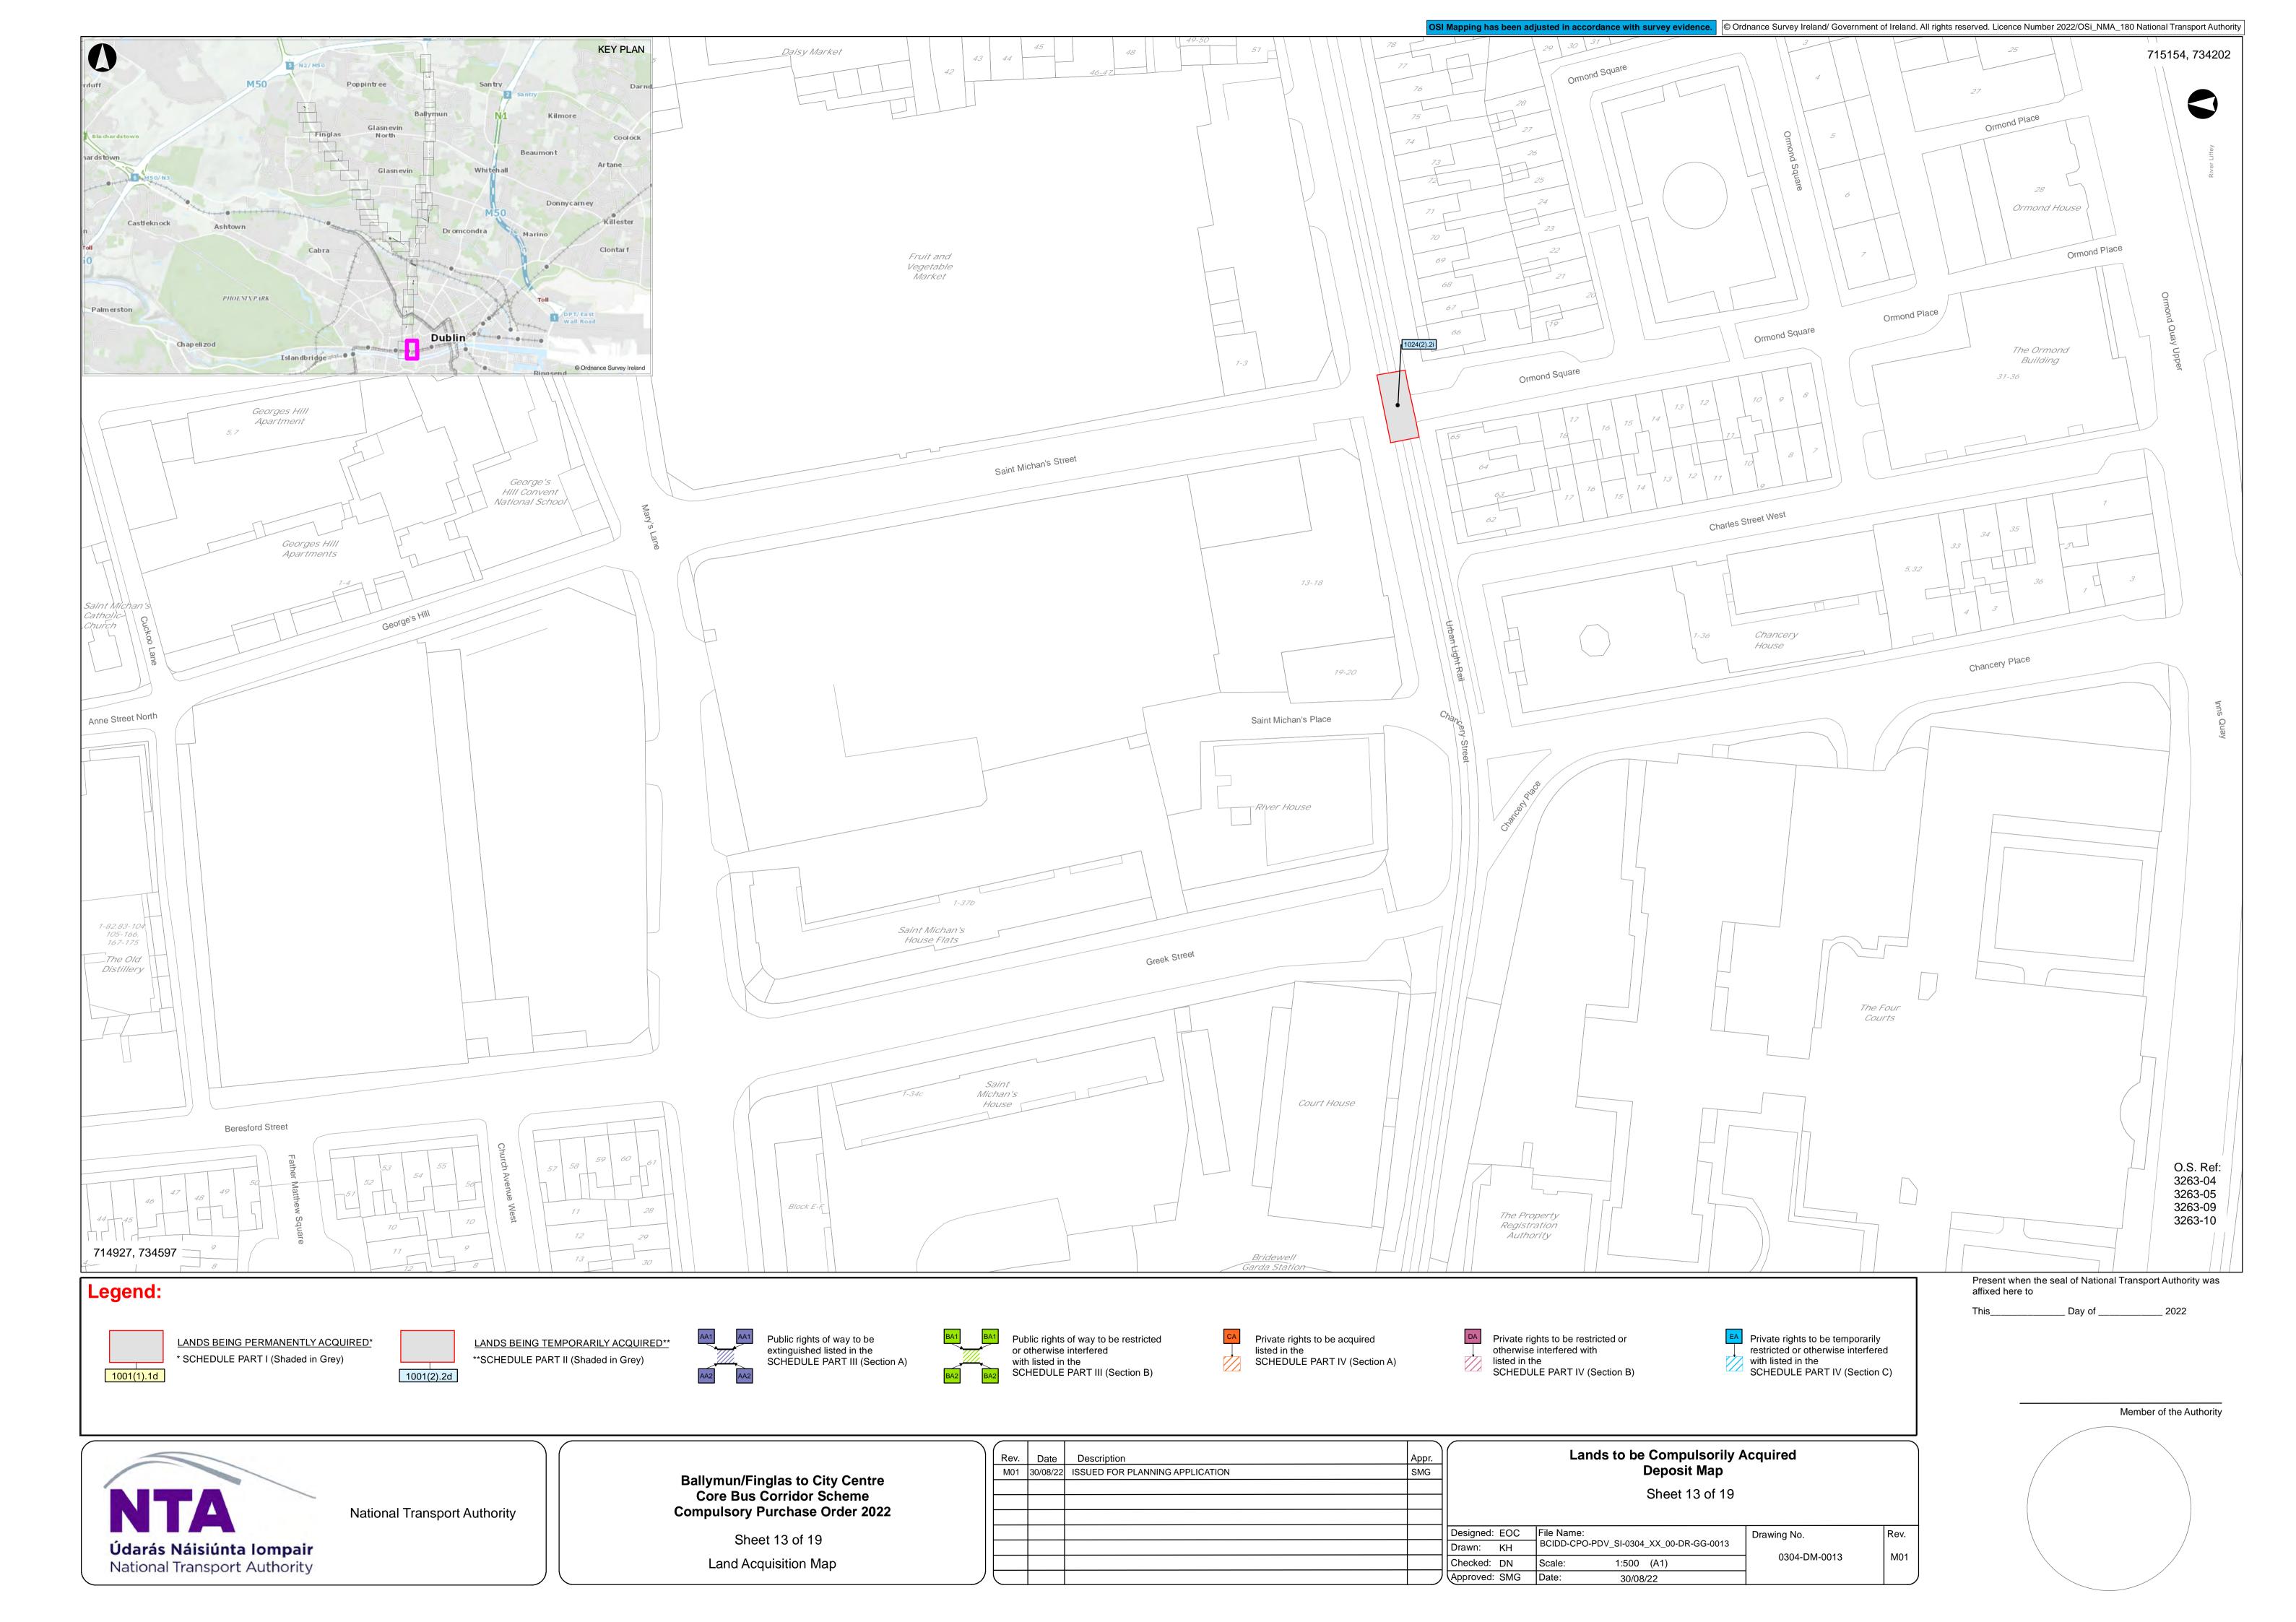

Údarás Náisiúnta Iompair National Transport Authority

Sheet 12 of 19 Land Acquisition Map

| ) [_          | Rev. | Date     | Description                     | Appr. | Lands to be Compulsorily Acquired |                                        |              |      |  |  |
|---------------|------|----------|---------------------------------|-------|-----------------------------------|----------------------------------------|--------------|------|--|--|
|               | M01  | 30/08/22 | ISSUED FOR PLANNING APPLICATION | SMG   |                                   | Deposit Map                            |              |      |  |  |
|               |      |          |                                 |       | Sheet 12 of 19                    |                                        |              |      |  |  |
|               |      |          |                                 |       |                                   | Oneet 12 01 19                         |              |      |  |  |
|               |      |          |                                 |       |                                   |                                        |              |      |  |  |
|               |      |          |                                 |       | Designed: EOC                     | File Name:                             | Drawing No.  | Rev. |  |  |
|               |      |          |                                 |       | Drawn: KH                         | BCIDD-CPO-PDV_SI-0304_XX_00-DR-GG-0012 | 0004 DM 0040 |      |  |  |
|               |      |          |                                 |       | Checked: DN                       | Scale: 1:500 (A1)                      | 0304-DM-0012 | M01  |  |  |
| $\mathcal{I}$ |      |          |                                 |       | Approved: SMG                     | Date: 30/08/22                         |              | 1 )  |  |  |