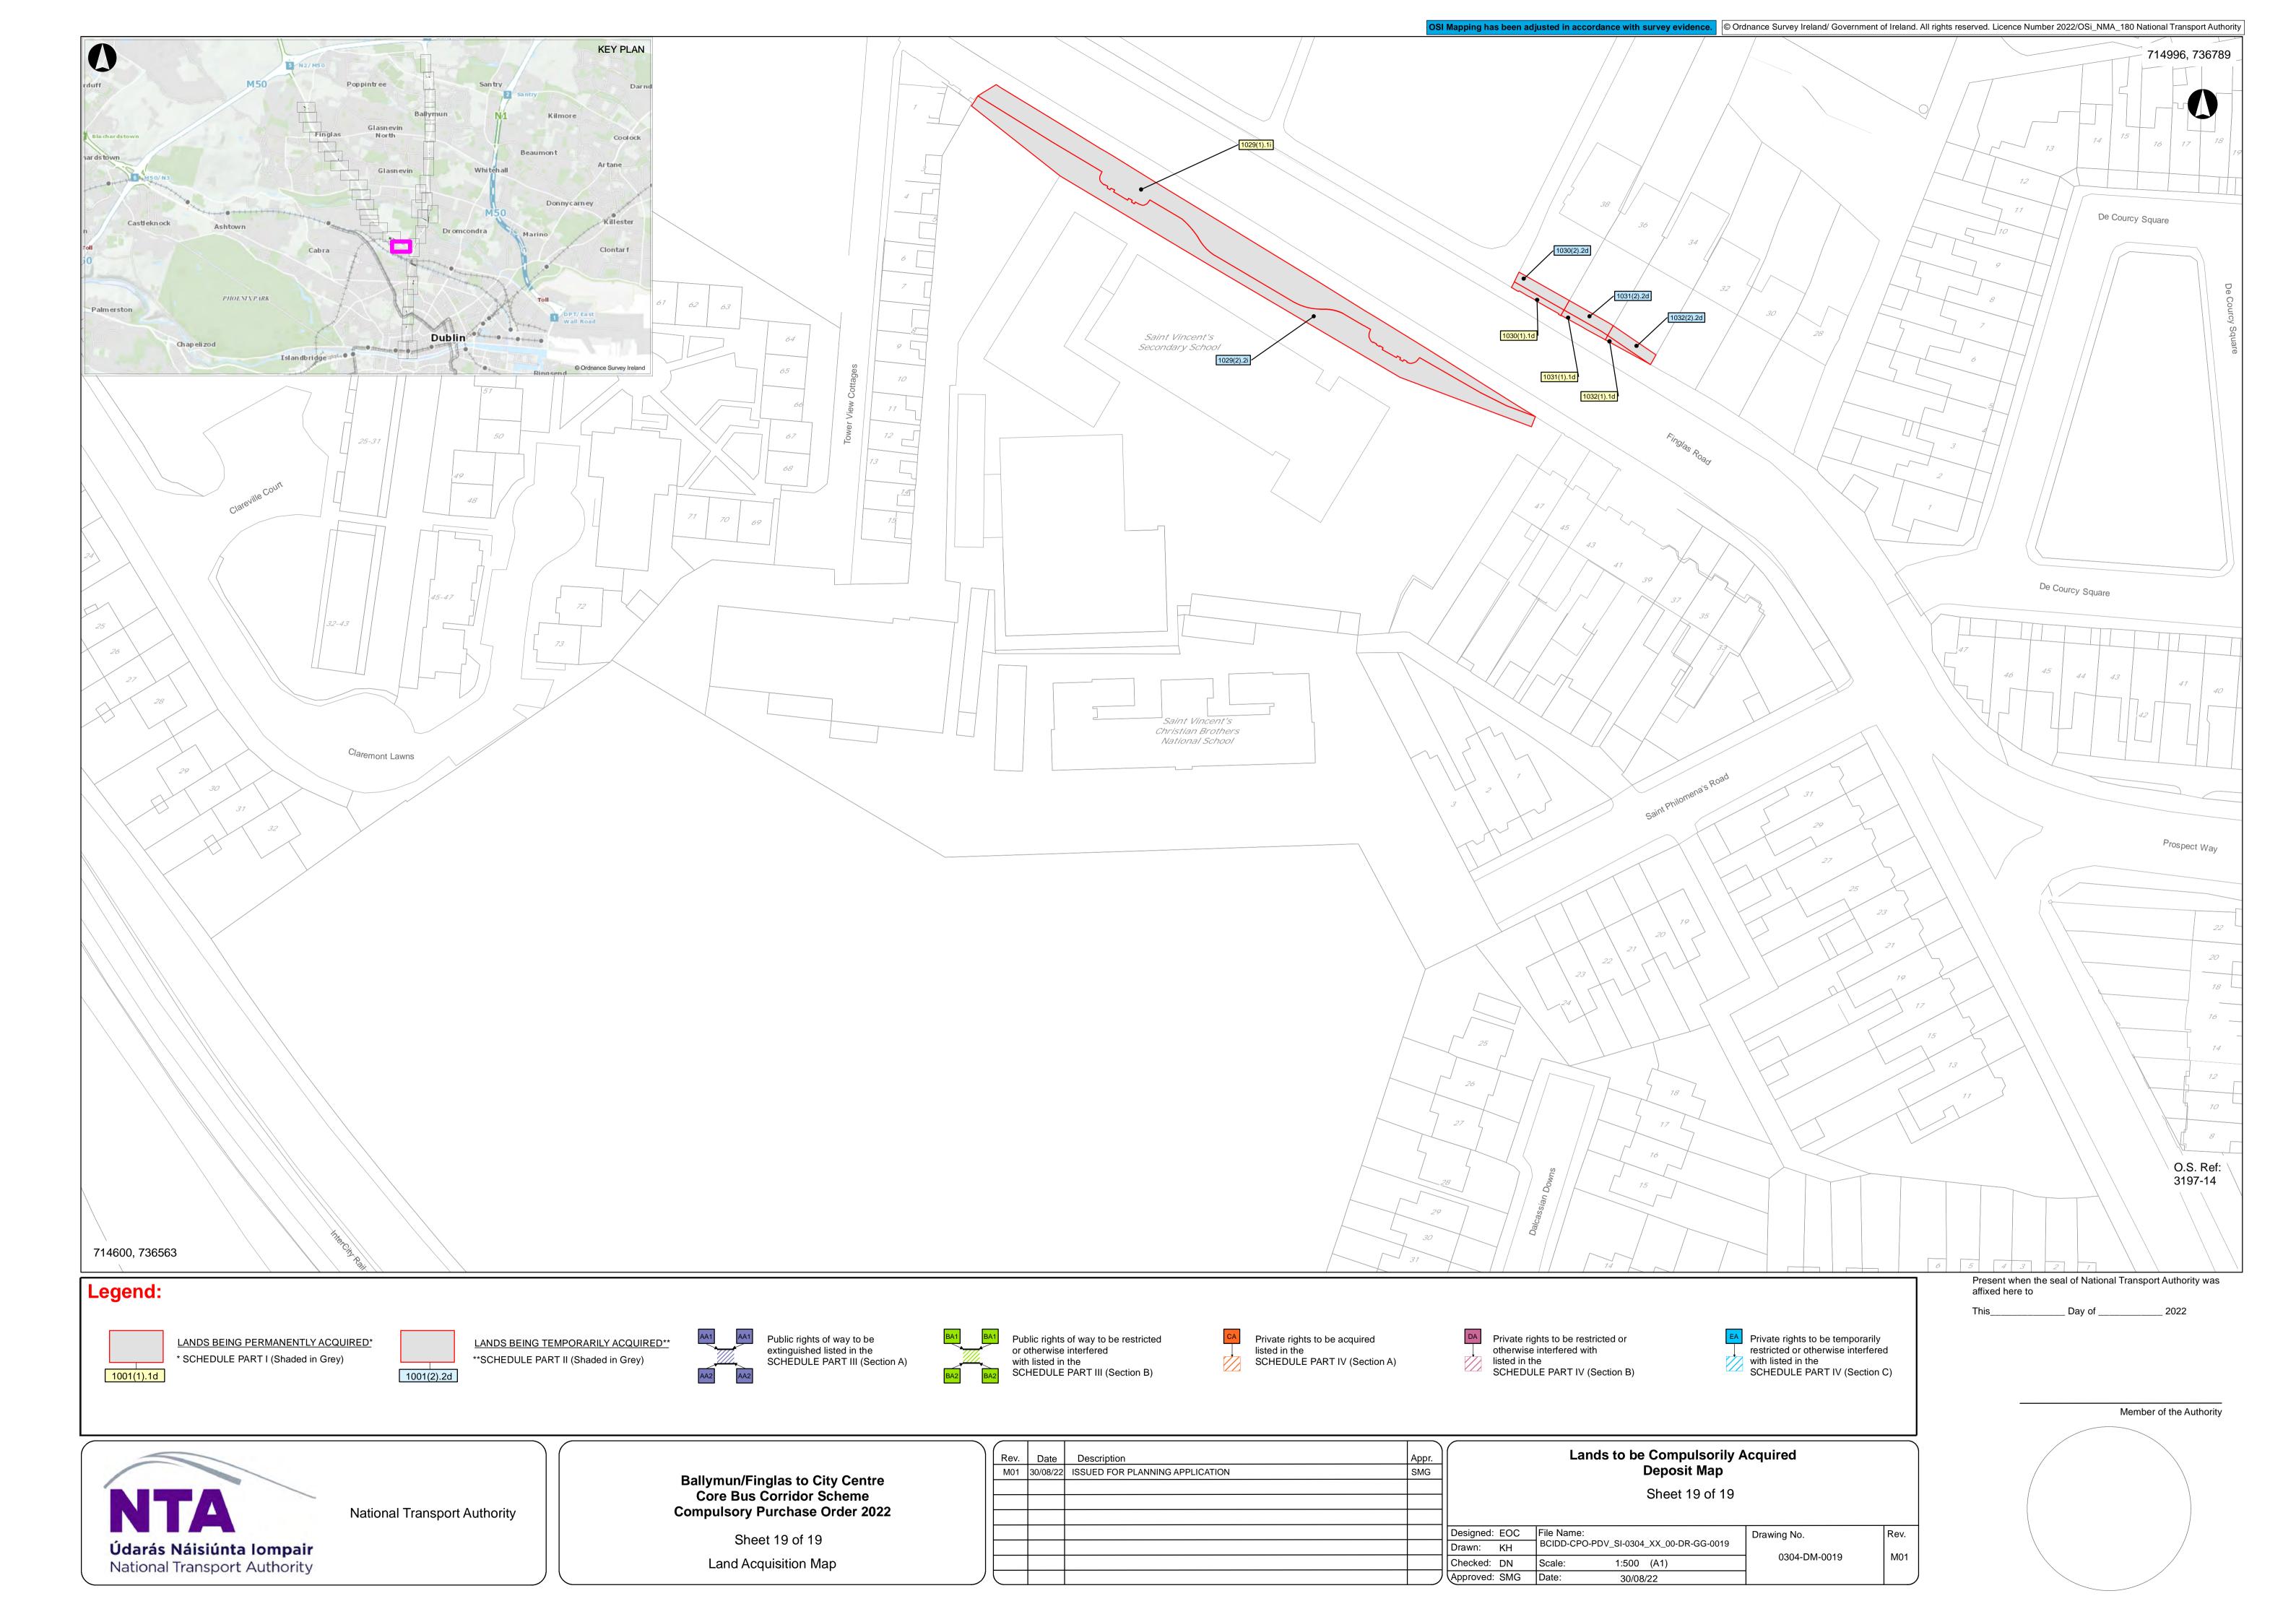

Údarás Náisiúnta Iompair National Transport Authority

Sheet 12 of 19 Land Acquisition Map

| ) [_          | Rev. | Date     | Description                     | Appr. | Lands to be Compulsorily Acquired |                                        |              |      |  |  |
|---------------|------|----------|---------------------------------|-------|-----------------------------------|----------------------------------------|--------------|------|--|--|
|               | M01  | 30/08/22 | ISSUED FOR PLANNING APPLICATION | SMG   |                                   | Deposit Map                            |              |      |  |  |
|               |      |          |                                 |       | Sheet 12 of 19                    |                                        |              |      |  |  |
|               |      |          |                                 |       |                                   | Oneet 12 01 19                         |              |      |  |  |
|               |      |          |                                 |       |                                   |                                        |              |      |  |  |
|               |      |          |                                 |       | Designed: EOC                     | File Name:                             | Drawing No.  | Rev. |  |  |
|               |      |          |                                 |       | Drawn: KH                         | BCIDD-CPO-PDV_SI-0304_XX_00-DR-GG-0012 | 0004 DM 0040 |      |  |  |
|               |      |          |                                 |       | Checked: DN                       | Scale: 1:500 (A1)                      | 0304-DM-0012 | M01  |  |  |
| $\mathcal{I}$ |      |          |                                 |       | Approved: SMG                     | Date: 30/08/22                         |              | 1 )  |  |  |