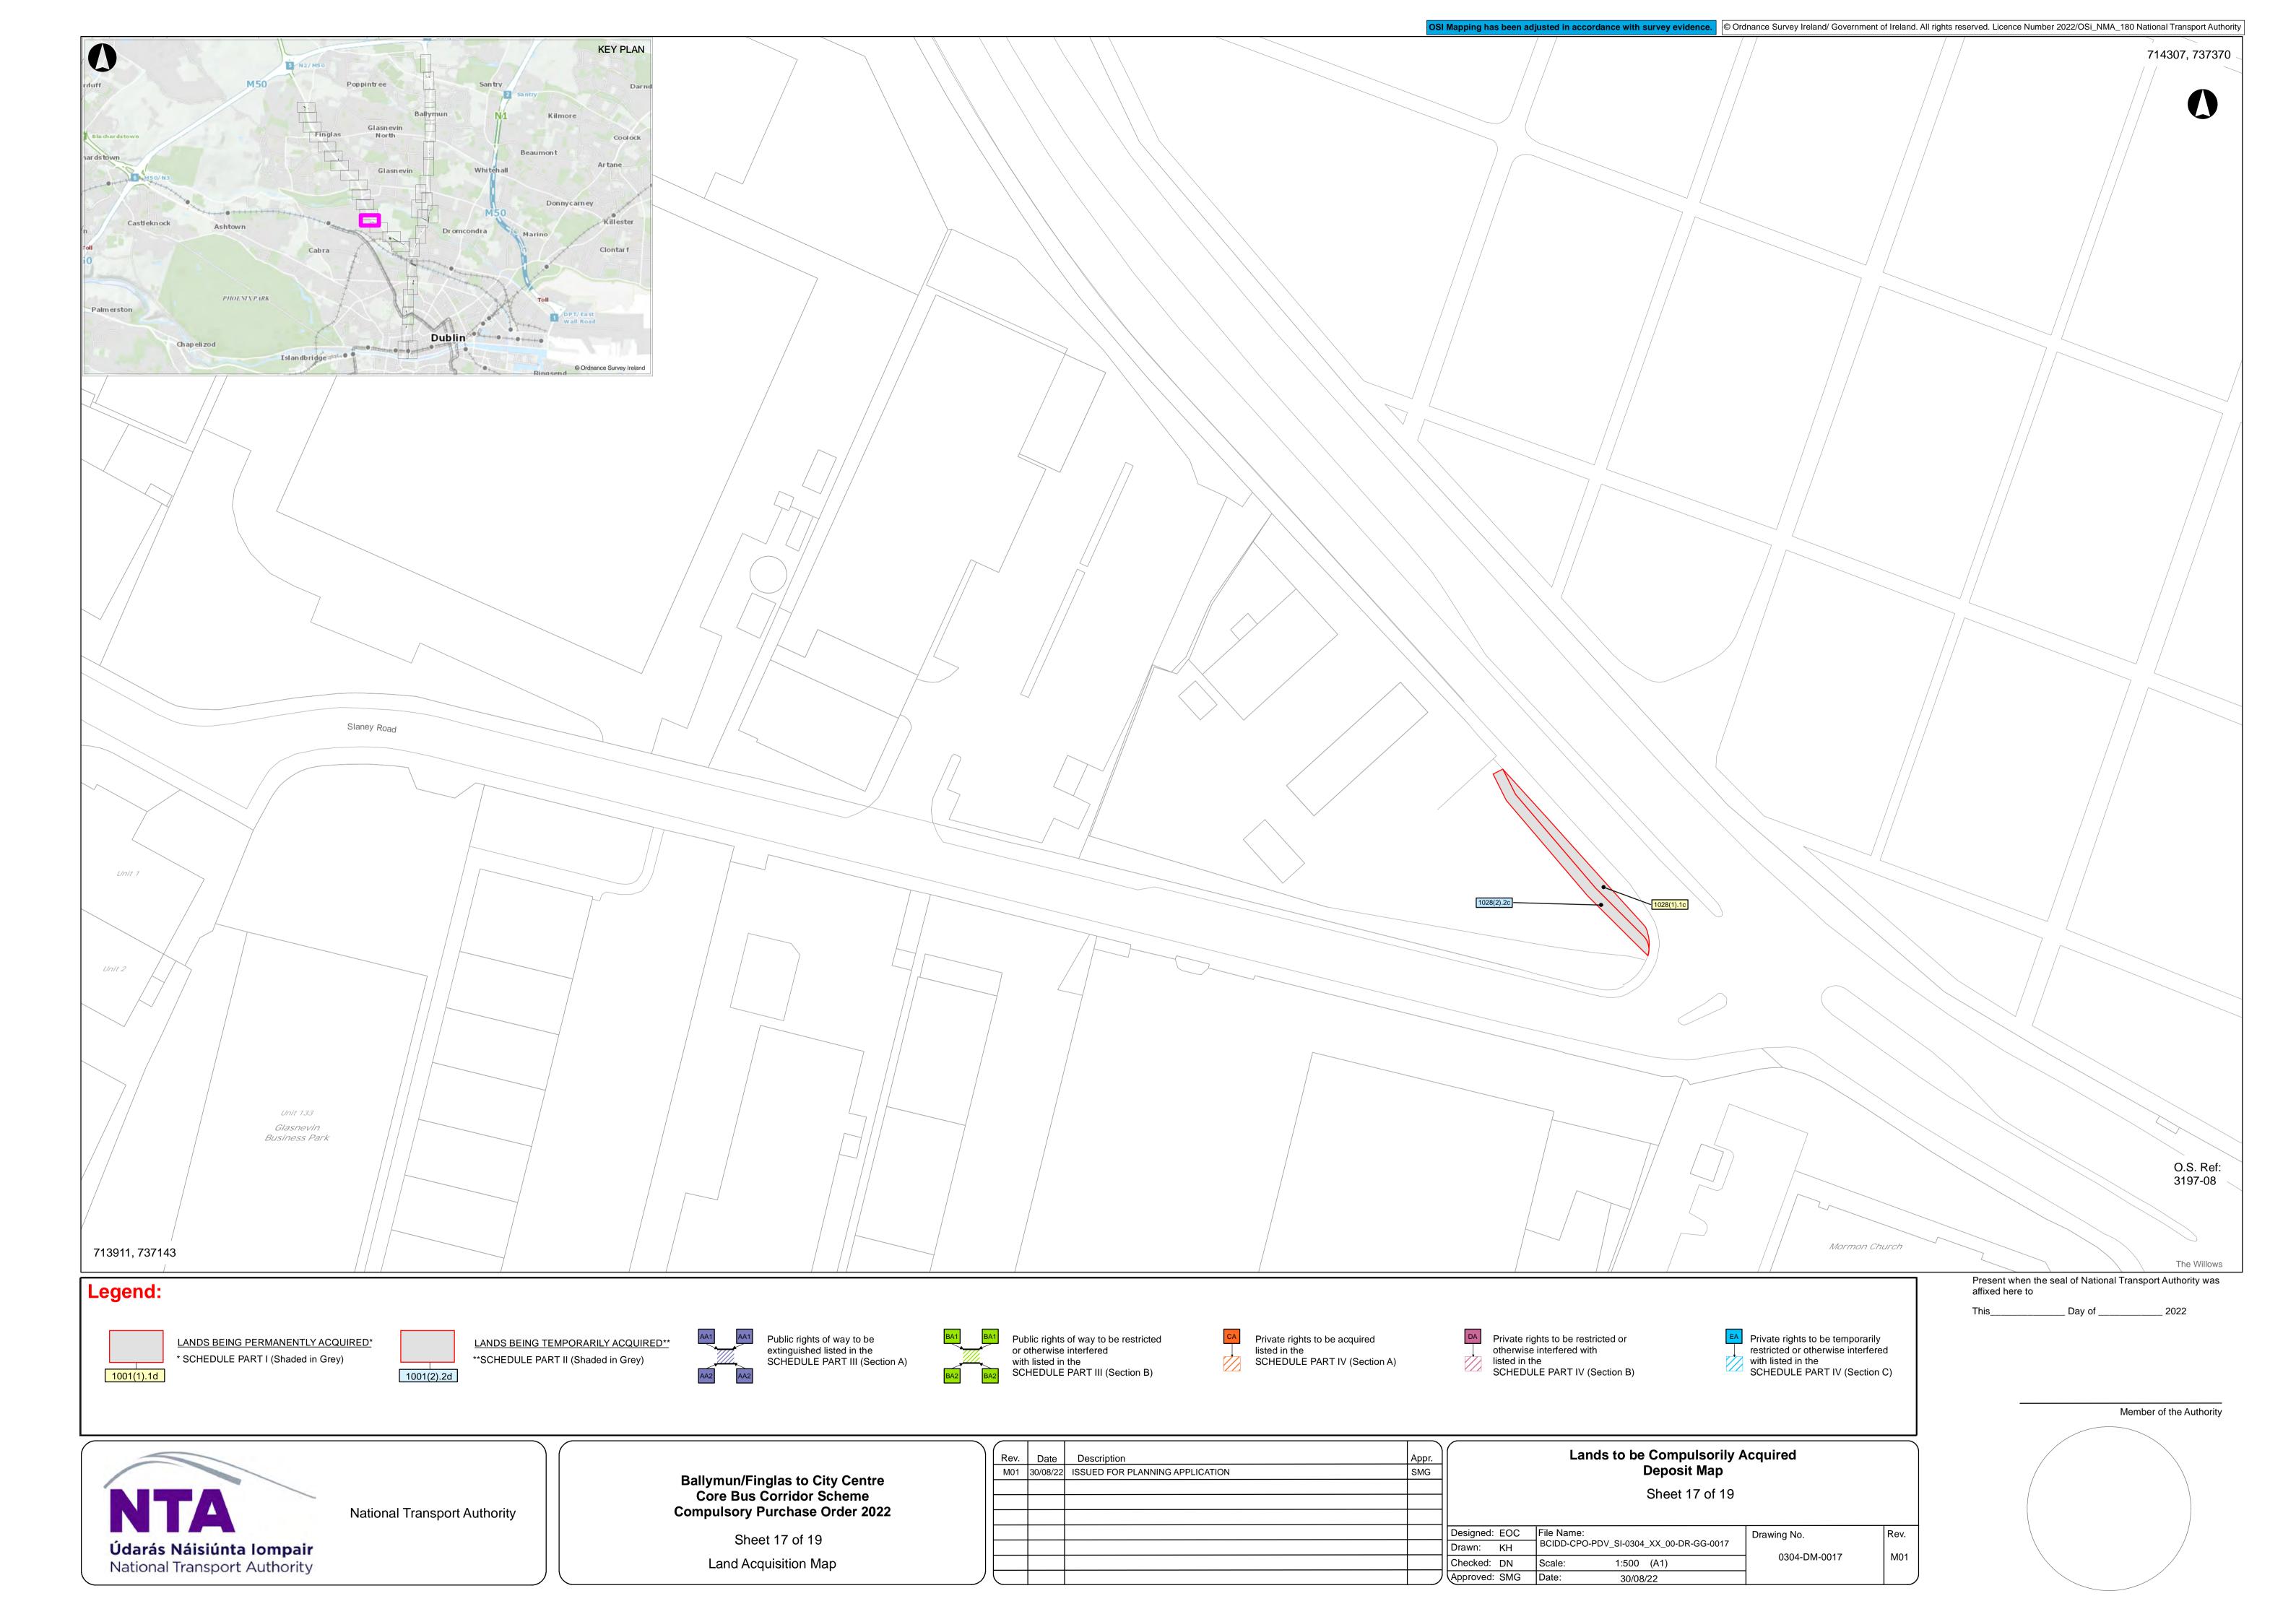

Údarás Náisiúnta Iompair National Transport Authority

Sheet 12 of 19 Land Acquisition Map

| ) [_          | Rev. | Date     | Description                     | Appr. | Lands to be Compulsorily Acquired |                                        |              |      |  |  |
|---------------|------|----------|---------------------------------|-------|-----------------------------------|----------------------------------------|--------------|------|--|--|
|               | M01  | 30/08/22 | ISSUED FOR PLANNING APPLICATION | SMG   |                                   | Deposit Map                            |              |      |  |  |
|               |      |          |                                 |       | Sheet 12 of 19                    |                                        |              |      |  |  |
|               |      |          |                                 |       |                                   | Oneet 12 01 19                         |              |      |  |  |
|               |      |          |                                 |       |                                   |                                        |              |      |  |  |
|               |      |          |                                 |       | Designed: EOC                     | File Name:                             | Drawing No.  | Rev. |  |  |
|               |      |          |                                 |       | Drawn: KH                         | BCIDD-CPO-PDV_SI-0304_XX_00-DR-GG-0012 | 0004 DM 0040 |      |  |  |
|               |      |          |                                 |       | Checked: DN                       | Scale: 1:500 (A1)                      | 0304-DM-0012 | M01  |  |  |
| $\mathcal{I}$ |      |          |                                 |       | Approved: SMG                     | Date: 30/08/22                         |              | 1 )  |  |  |