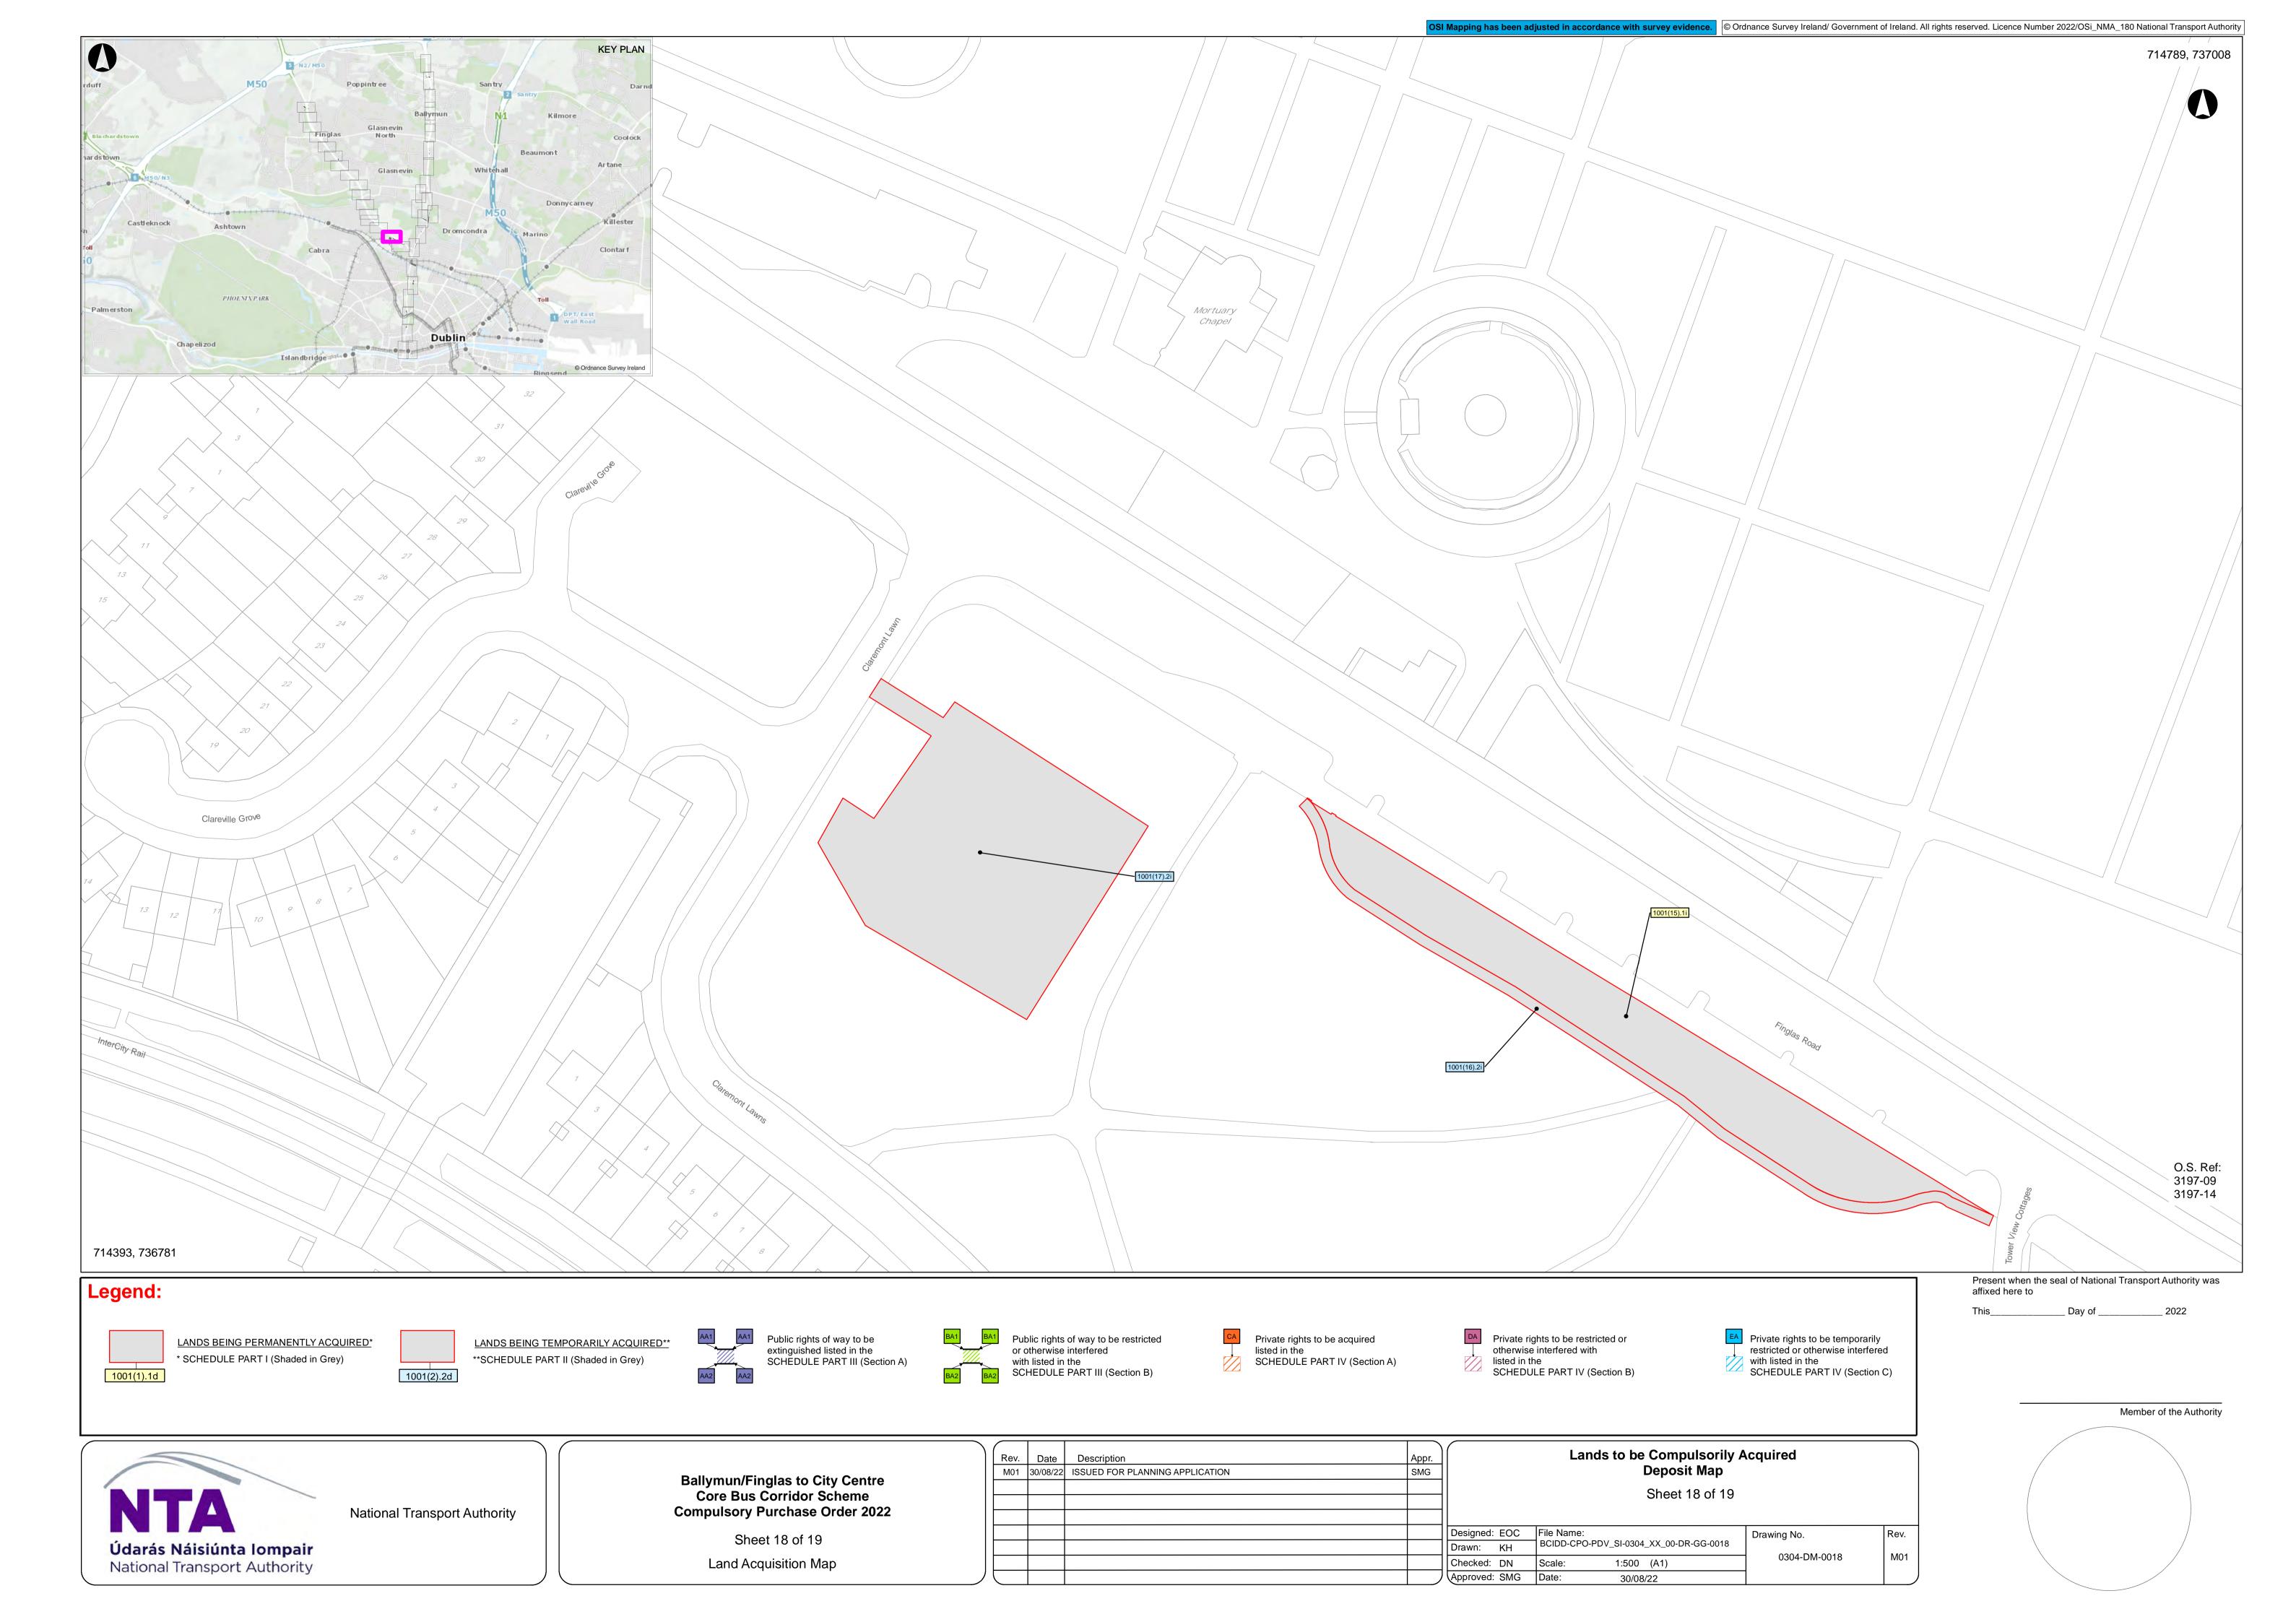

Údarás Náisiúnta Iompair National Transport Authority

Sheet 12 of 19 Land Acquisition Map

| ) [_          | Rev. | Date     | Description                     | Appr. | Lands to be Compulsorily Acquired |                                        |              |      |  |  |
|---------------|------|----------|---------------------------------|-------|-----------------------------------|----------------------------------------|--------------|------|--|--|
|               | M01  | 30/08/22 | ISSUED FOR PLANNING APPLICATION | SMG   |                                   | Deposit Map                            |              |      |  |  |
|               |      |          |                                 |       | Sheet 12 of 19                    |                                        |              |      |  |  |
|               |      |          |                                 |       |                                   | Oneet 12 01 19                         |              |      |  |  |
|               |      |          |                                 |       |                                   |                                        |              |      |  |  |
|               |      |          |                                 |       | Designed: EOC                     | File Name:                             | Drawing No.  | Rev. |  |  |
|               |      |          |                                 |       | Drawn: KH                         | BCIDD-CPO-PDV_SI-0304_XX_00-DR-GG-0012 | 0004 DM 0040 |      |  |  |
|               |      |          |                                 |       | Checked: DN                       | Scale: 1:500 (A1)                      | 0304-DM-0012 | M01  |  |  |
| $\mathcal{I}$ |      |          |                                 |       | Approved: SMG                     | Date: 30/08/22                         |              | 1 )  |  |  |