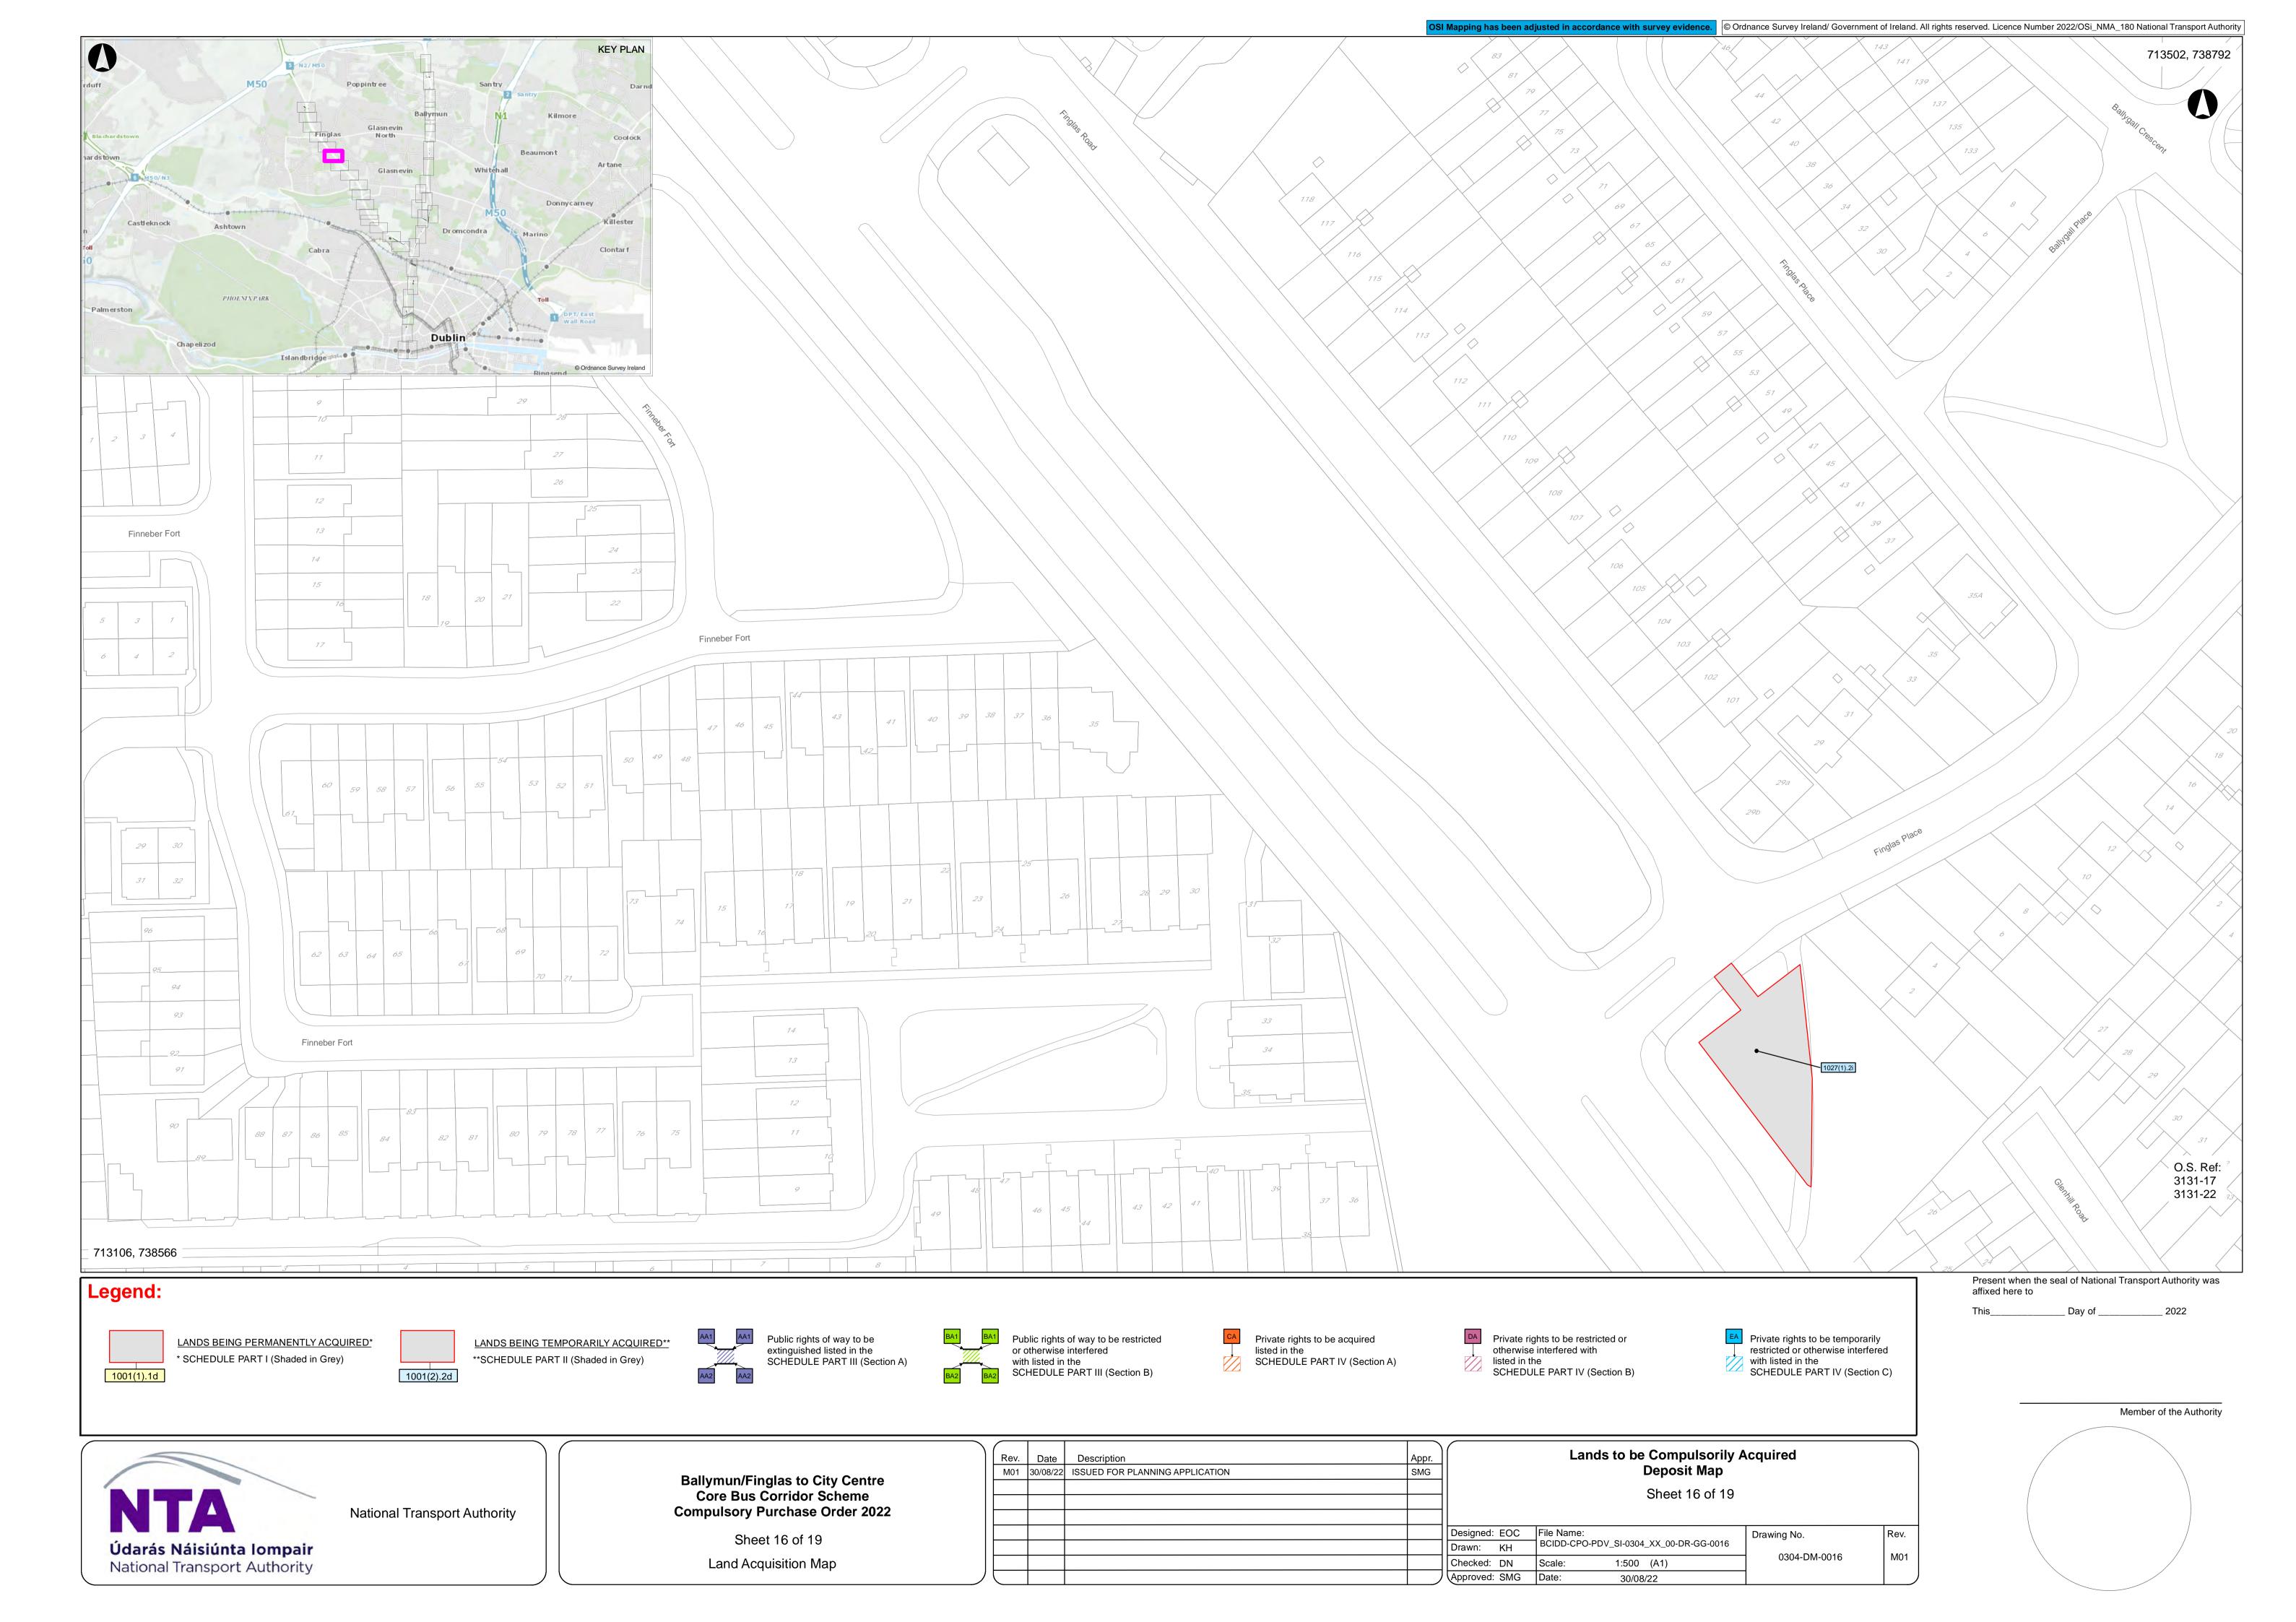

|              |      |  |  |
|               |      |          |                                 |       | Designed: EOC                     | File Name:                             | Drawing No.  | Rev. |  |  |
|               |      |          |                                 |       | Drawn: KH                         | BCIDD-CPO-PDV_SI-0304_XX_00-DR-GG-0012 | 0004 DM 0040 |      |  |  |
|               |      |          |                                 |       | Checked: DN                       | Scale: 1:500 (A1)                      | 0304-DM-0012 | M01  |  |  |
| $\mathcal{I}$ |      |          |                                 |       | Approved: SMG                     | Date: 30/08/22                         |              | 1 )  |  |  |