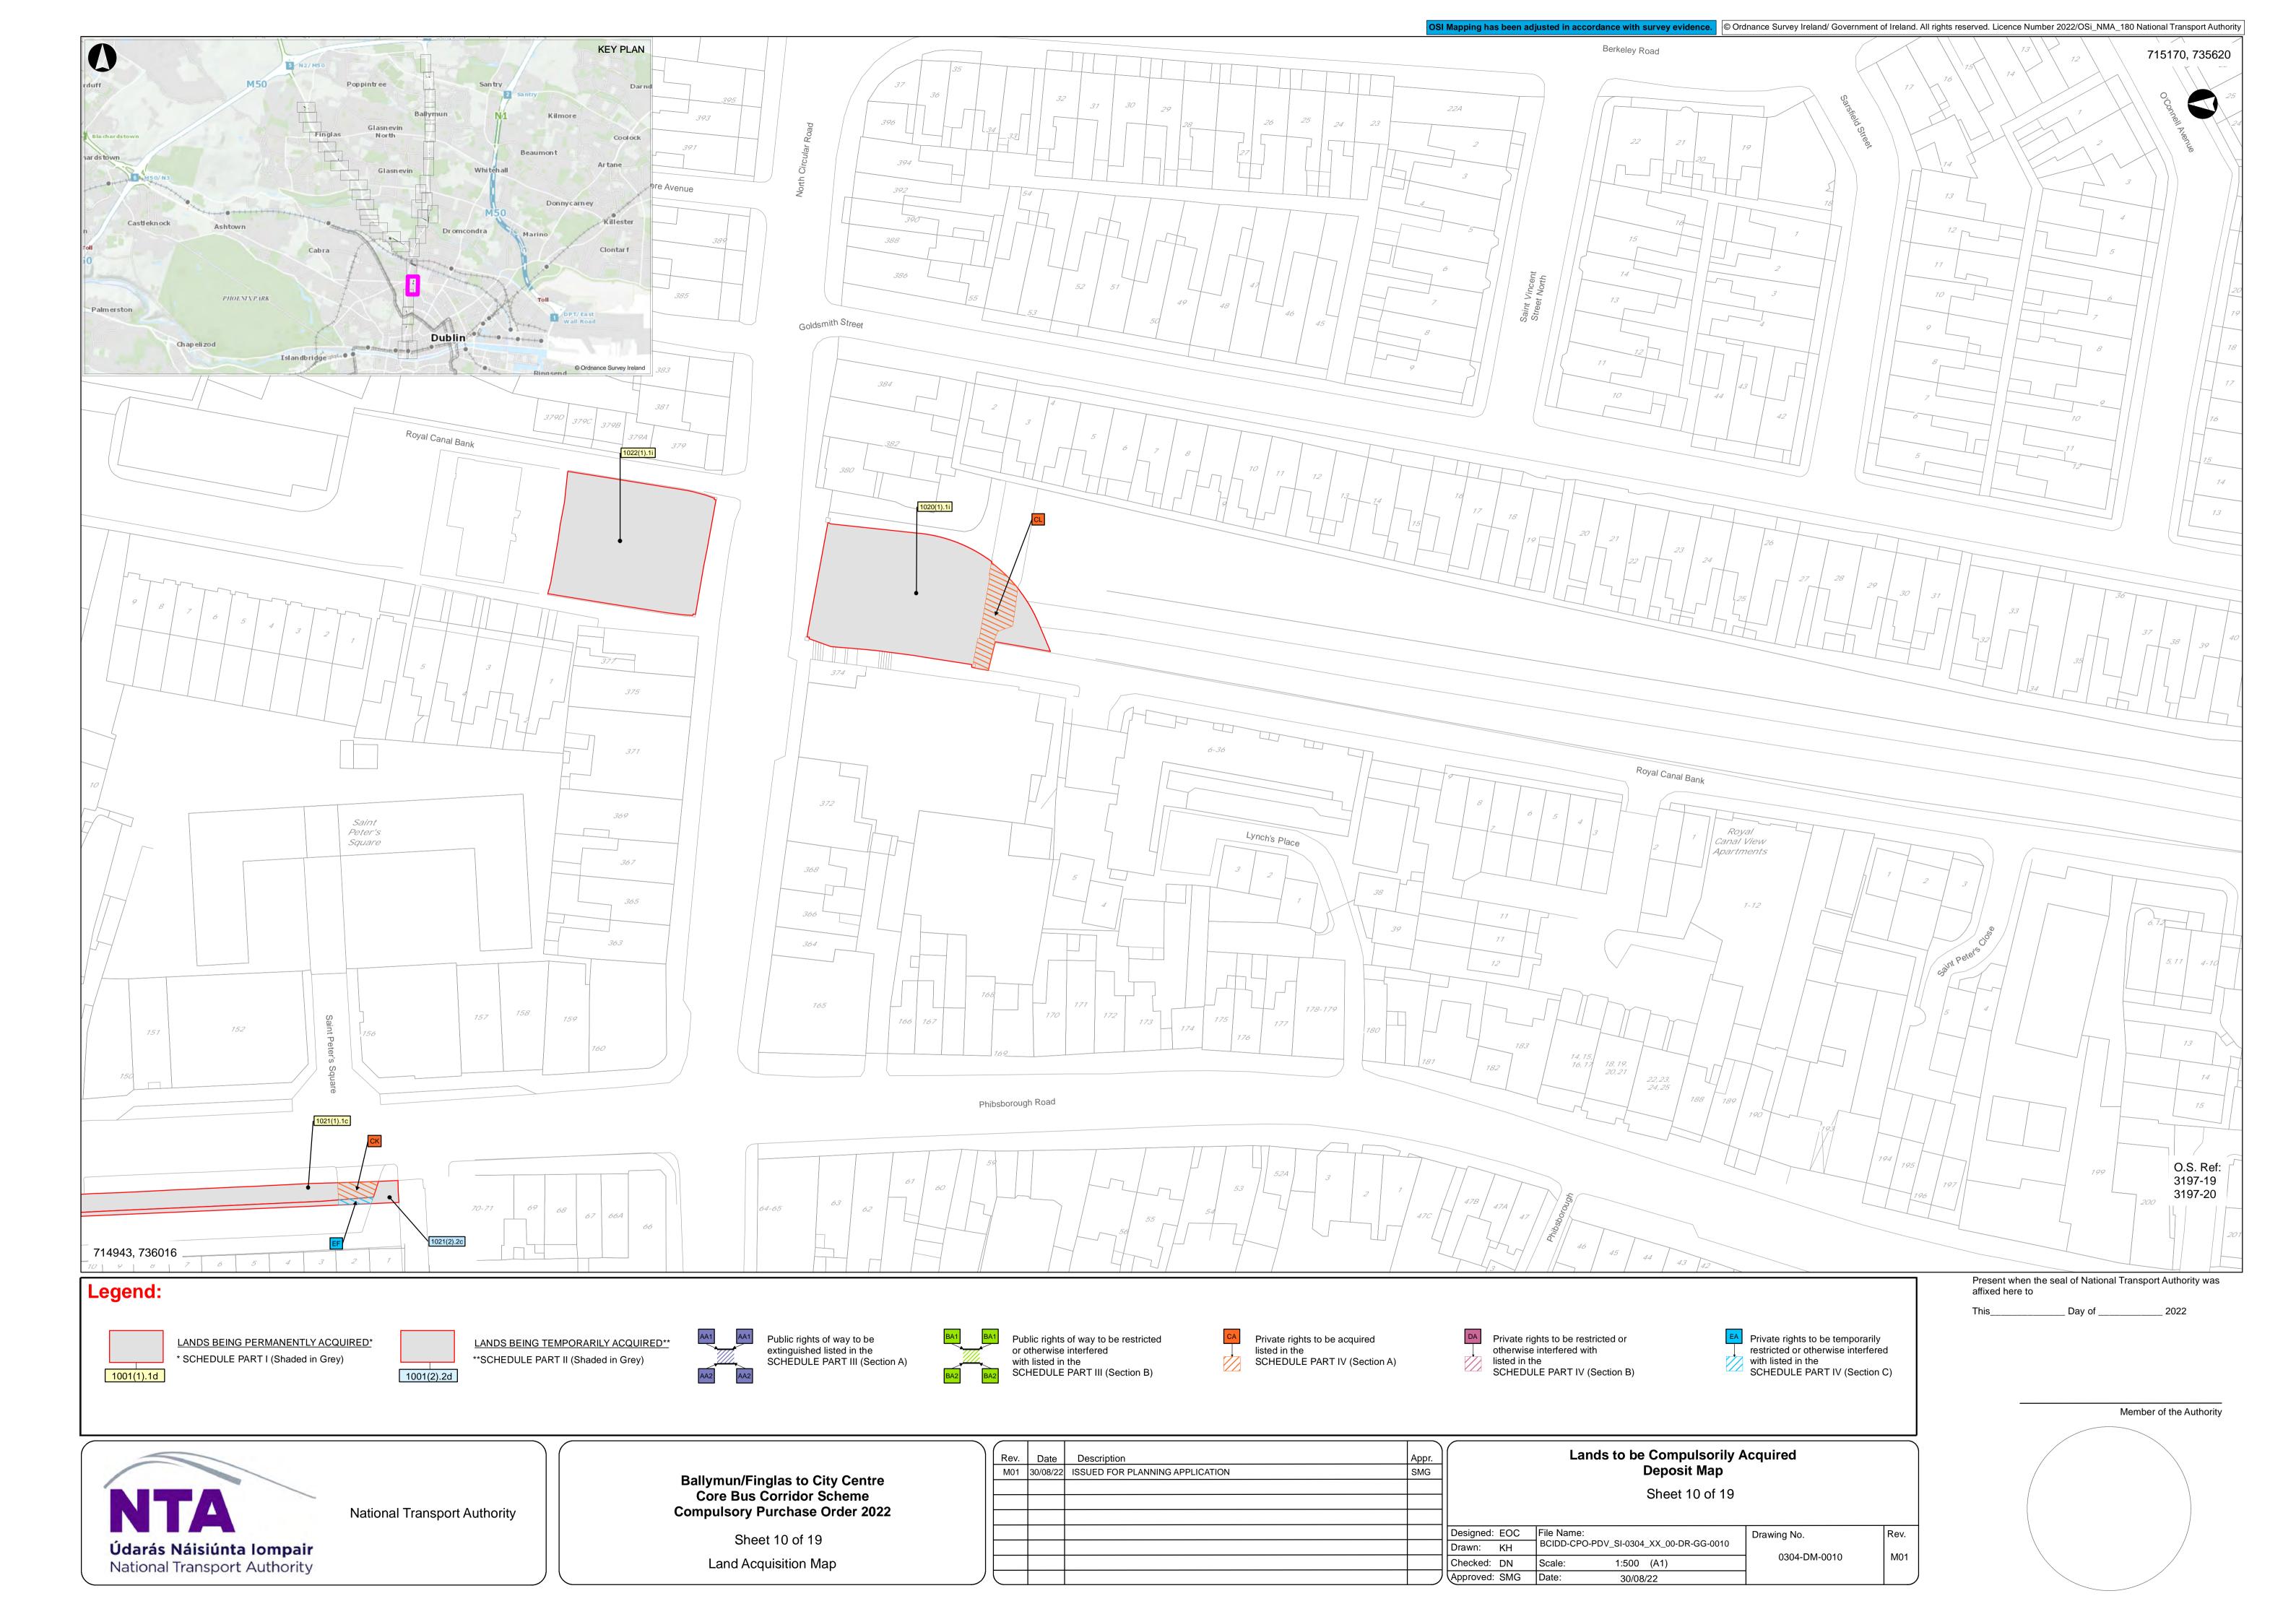

Ballymun / Finglas to City Centre Core Bus Corridor Scheme

Compulsory Purchase Order

Deposit Maps

SUSTAINABLE TRANSPORT FOR A BETTER CITY.

Údarás Náisiúnta Iompair National Transport Authority

Sheet 2 of 19 Land Acquisition Map

|     | Rev. | Date     | Description                     | Appr. | [             | Lands to be Compulsorily               | Acquired     | ,    |
|-----|------|----------|---------------------------------|-------|---------------|----------------------------------------|--------------|------|
|     | M01  | 30/08/22 | ISSUED FOR PLANNING APPLICATION | SMG   |               | Deposit Map                            |              |      |
|     |      |          |                                 |       |               | Sheet 2 of 19                          |              |      |
|     |      |          |                                 |       |               | Officer 2 of 19                        |              |      |
|     |      |          |                                 |       |               |                                        |              |      |
|     |      |          |                                 |       | Designed: EOC | File Name:                             | Drawing No.  | Rev. |
|     |      |          |                                 |       | Drawn: KH     | BCIDD-CPO-PDV_SI-0304_XX_00-DR-GG-0002 |              |      |
|     |      |          |                                 |       | Checked: DN   | Scale: 1:500 (A1)                      | 0304-DM-0002 | M01  |
| الر |      |          |                                 |       | Approved: SMG | Date: 30/08/22                         |              |      |