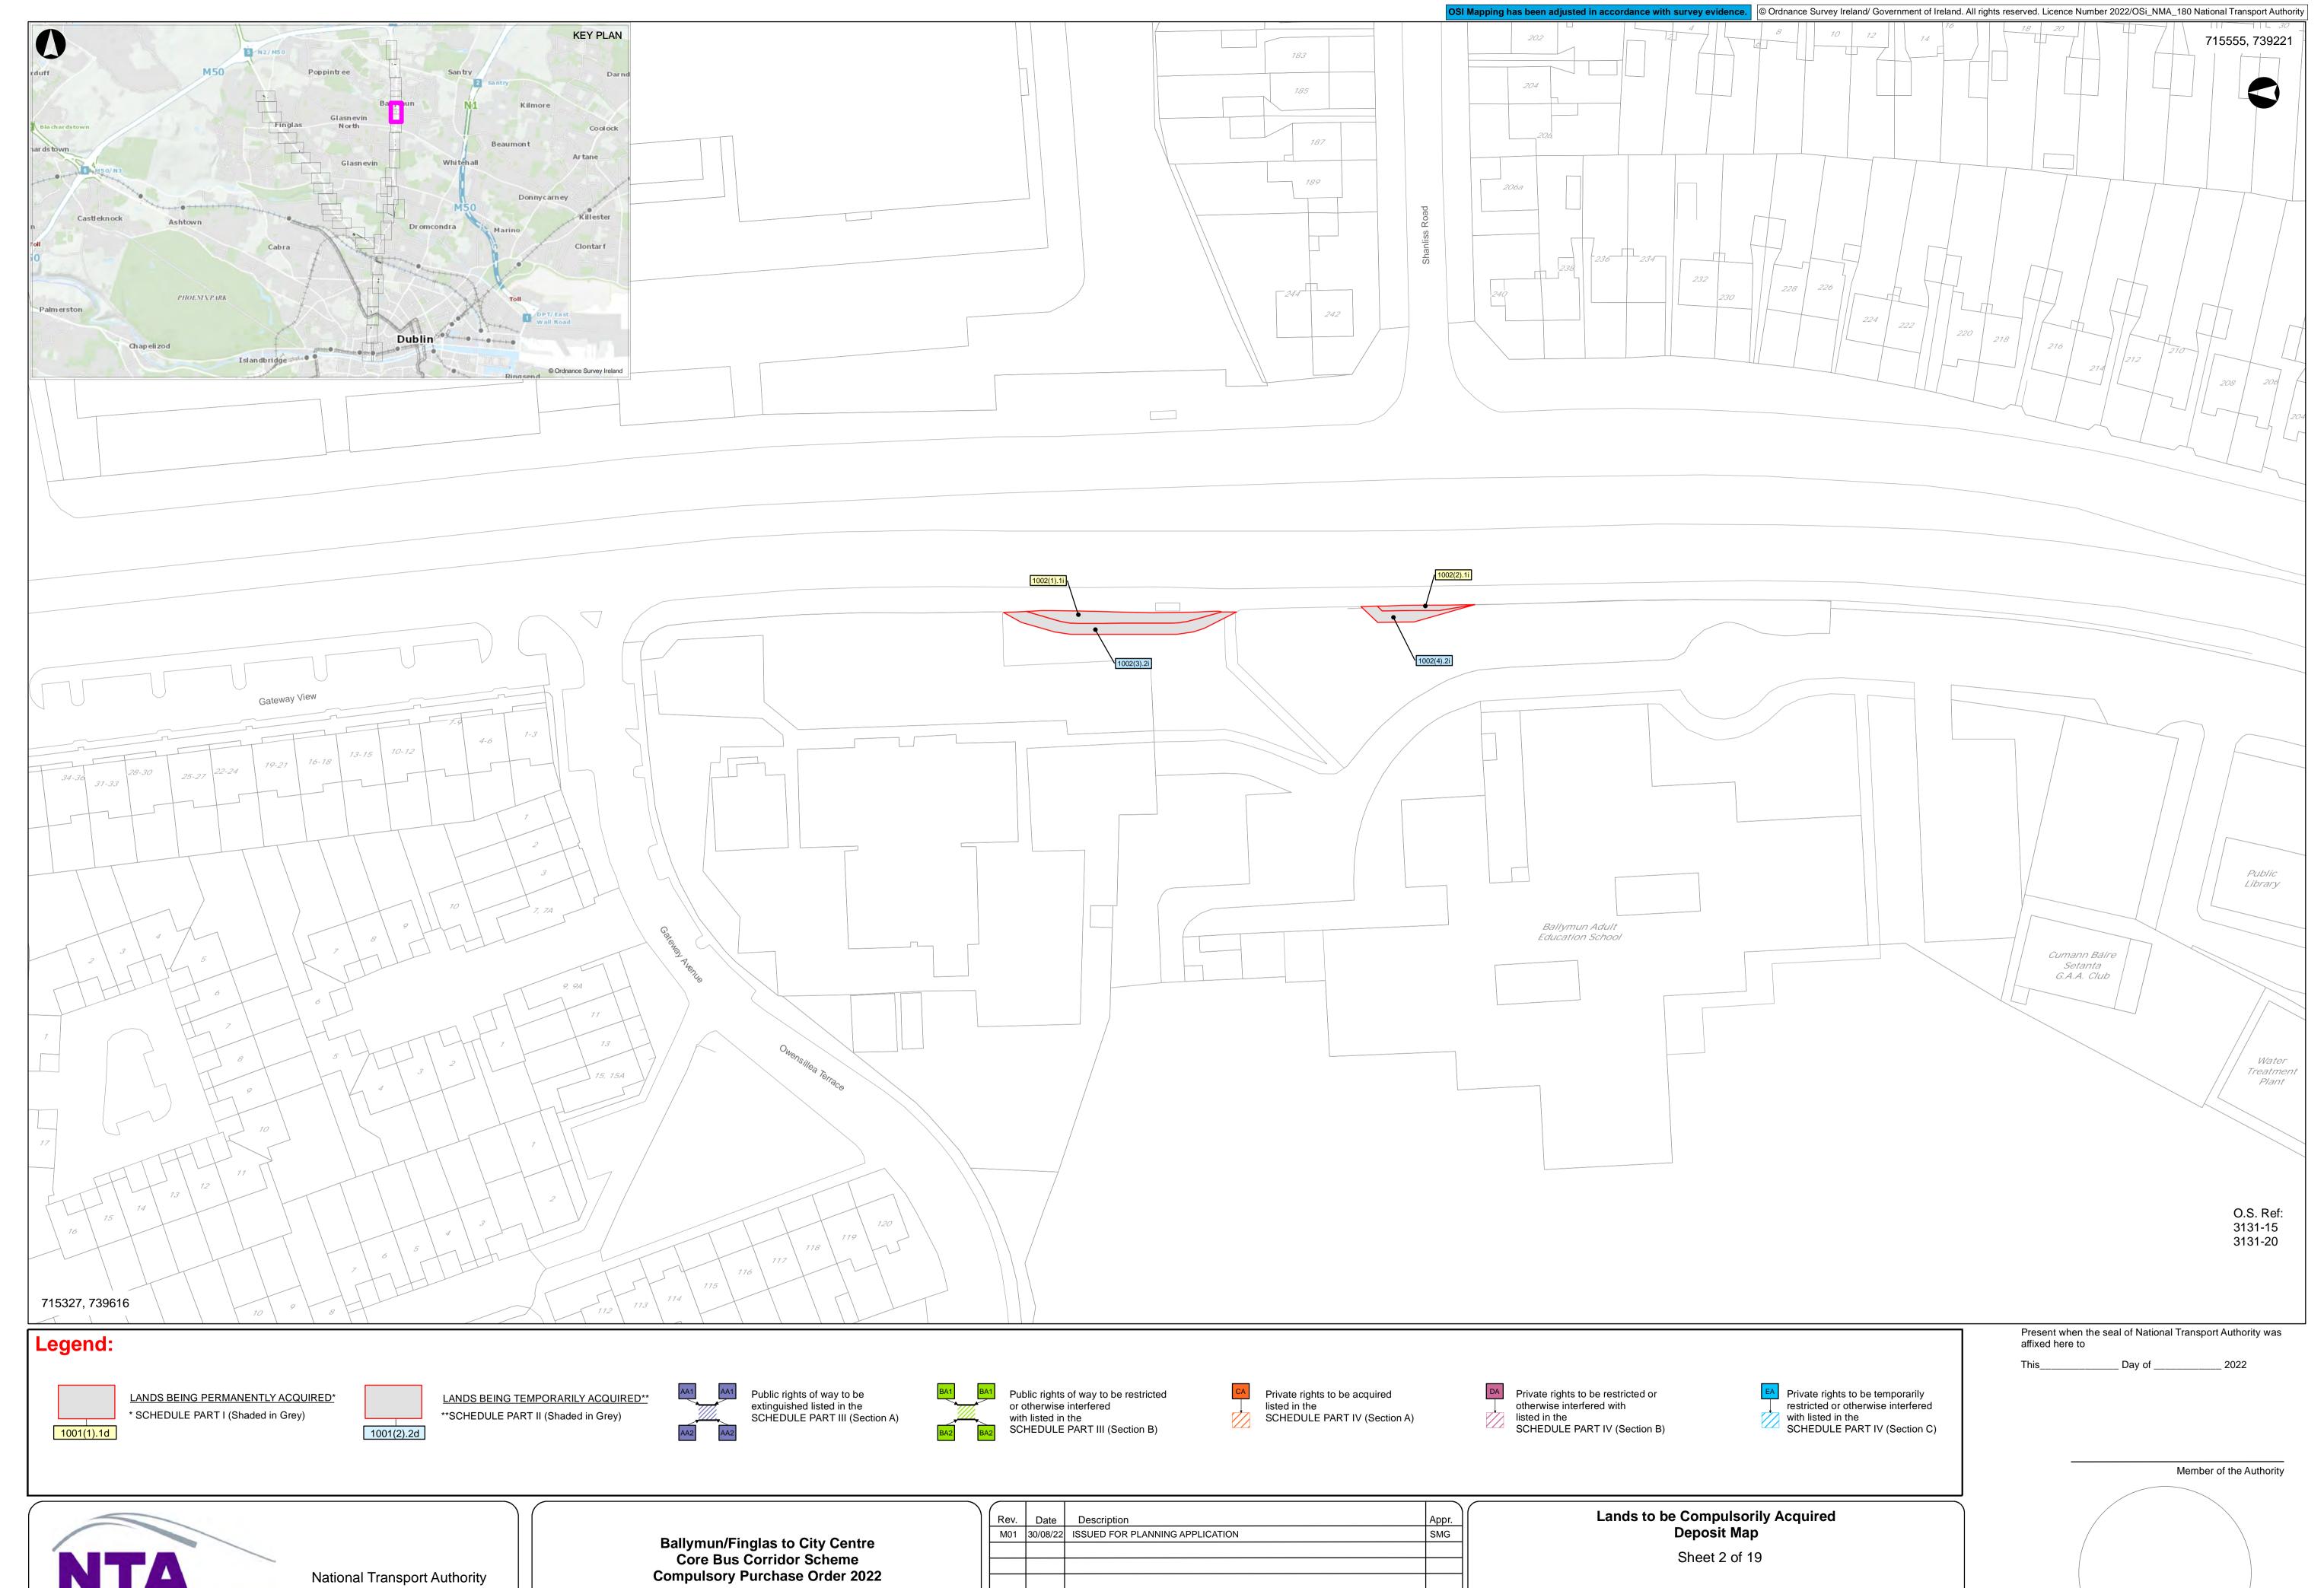

Ballymun / Finglas to City Centre Core Bus Corridor Scheme

Compulsory Purchase Order

Deposit Maps

SUSTAINABLE TRANSPORT FOR A BETTER CITY.

Údarás Náisiúnta Iompair National Transport Authority

Sheet 2 of 19 Land Acquisition Map

|     | Rev. | Date     | Description                     | Appr. | [             | Lands to be Compulsorily               | Acquired     | ,    |
|-----|------|----------|---------------------------------|-------|---------------|----------------------------------------|--------------|------|
|     | M01  | 30/08/22 | ISSUED FOR PLANNING APPLICATION | SMG   |               | Deposit Map                            |              |      |
|     |      |          |                                 |       |               | Sheet 2 of 19                          |              |      |
|     |      |          |                                 |       |               | Officer 2 of 19                        |              |      |
|     |      |          |                                 |       |               |                                        |              |      |
|     |      |          |                                 |       | Designed: EOC | File Name:                             | Drawing No.  | Rev. |
|     |      |          |                                 |       | Drawn: KH     | BCIDD-CPO-PDV_SI-0304_XX_00-DR-GG-0002 |              |      |
|     |      |          |                                 |       | Checked: DN   | Scale: 1:500 (A1)                      | 0304-DM-0002 | M01  |
| الر |      |          |                                 |       | Approved: SMG | Date: 30/08/22                         |              |      |