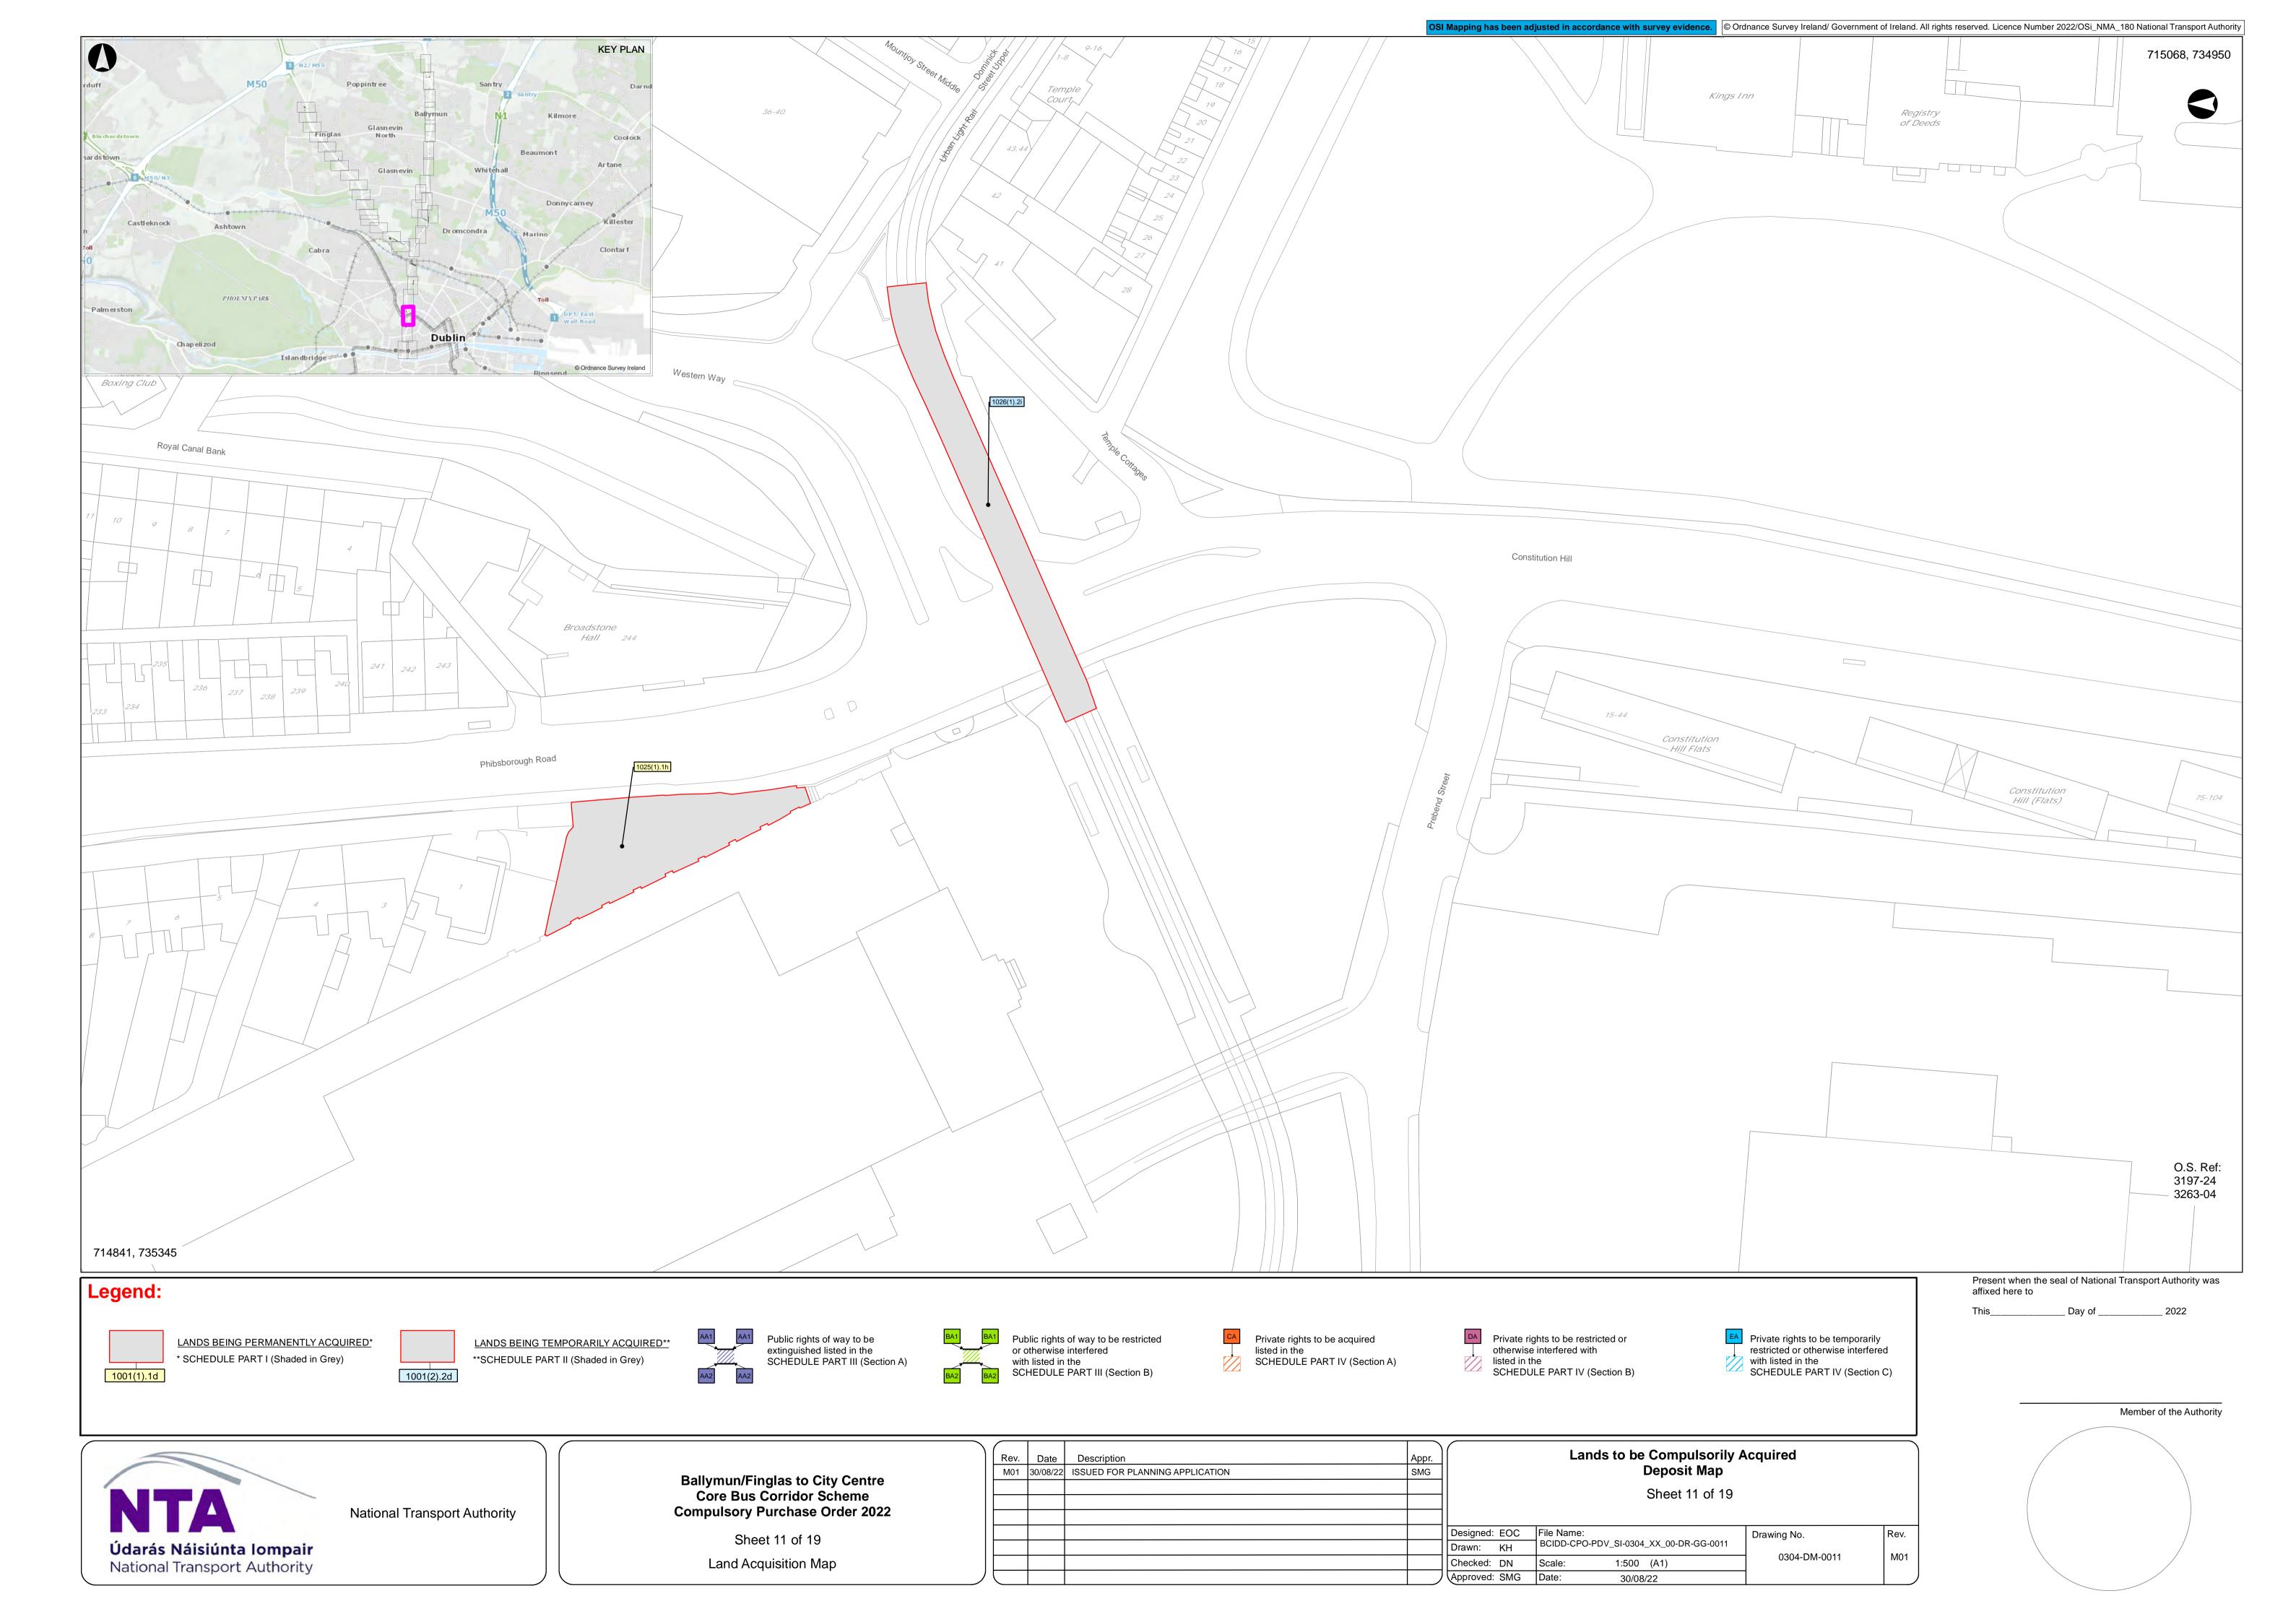

Ballymun / Finglas to City Centre Core Bus Corridor Scheme

Compulsory Purchase Order

Deposit Maps

SUSTAINABLE TRANSPORT FOR A BETTER CITY.

Údarás Náisiúnta Iompair National Transport Authority

Sheet 2 of 19 Land Acquisition Map

|     | Rev. | Date     | Description                     | Appr. | [             | Lands to be Compulsorily               | Acquired     | ,    |
|-----|------|----------|---------------------------------|-------|---------------|----------------------------------------|--------------|------|
|     | M01  | 30/08/22 | ISSUED FOR PLANNING APPLICATION | SMG   |               | Deposit Map                            |              |      |
|     |      |          |                                 |       |               | Sheet 2 of 19                          |              |      |
|     |      |          |                                 |       |               | Officer 2 of 19                        |              |      |
|     |      |          |                                 |       |               |                                        |              |      |
|     |      |          |                                 |       | Designed: EOC | File Name:                             | Drawing No.  | Rev. |
|     |      |          |                                 |       | Drawn: KH     | BCIDD-CPO-PDV_SI-0304_XX_00-DR-GG-0002 |              |      |
|     |      |          |                                 |       | Checked: DN   | Scale: 1:500 (A1)                      | 0304-DM-0002 | M01  |
| الر |      |          |                                 |       | Approved: SMG | Date: 30/08/22                         |              |      |